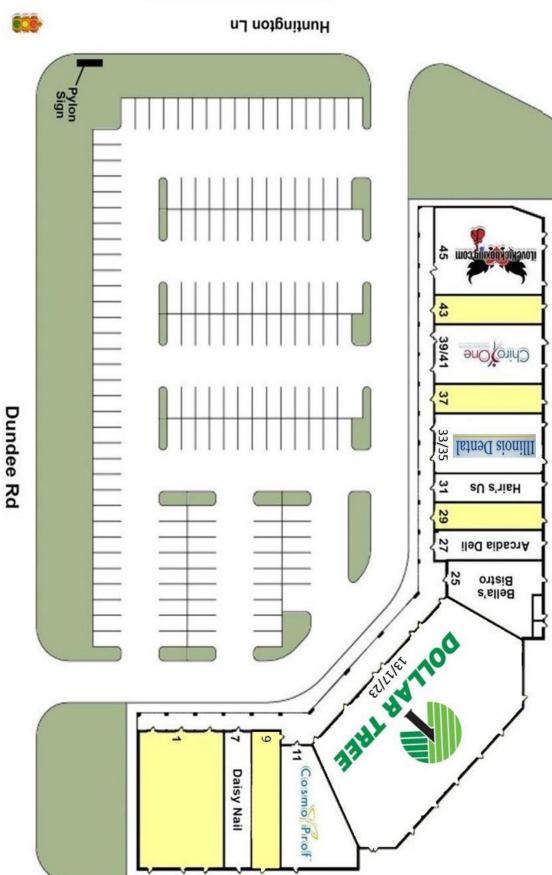

## **Amenities**

- -1,120 4,341 sqft available
- Stoplight intersection
- Dense trade area with over 30,000 VPD
- Greater than 4/1000 parking ratio
- Bus (Pace #234) service to center
- Over 22,000 population in one-mile radius and nearly 62,000 in two miles
- 2.5 miles east of I-53
- 1.5 miles west of Wheeling train station
- Wheeling has an A rating from niche.com of best places to live in Illinois
- Average HH income of \$103,435 in two-mile radius