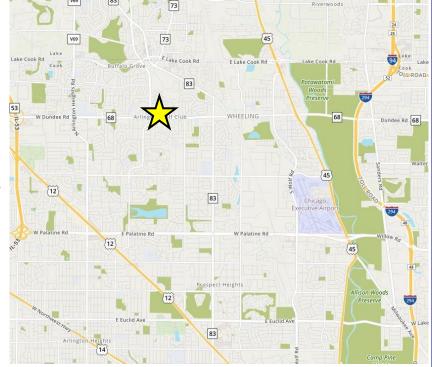

## **Wheeling Commons**

NE corner Dundee & Huntington, Wheeling, IL 60090

## **Amenities**

- -1,120 4,341 sqft available
- Stoplight intersection
- Dense trade area with over 30,000 VPD
- Greater than 4/1000 parking ratio
- Bus (Pace #234) service to center
- Over 22,000 population in one-mile radius and nearly 62,000 in two miles
- 2.5 miles east of I-53
- 1.5 miles west of Wheeling train station
- Wheeling has an A rating from niche.com of best places to live in Illinois
- Average HH income of \$103,435 in two-mile radius