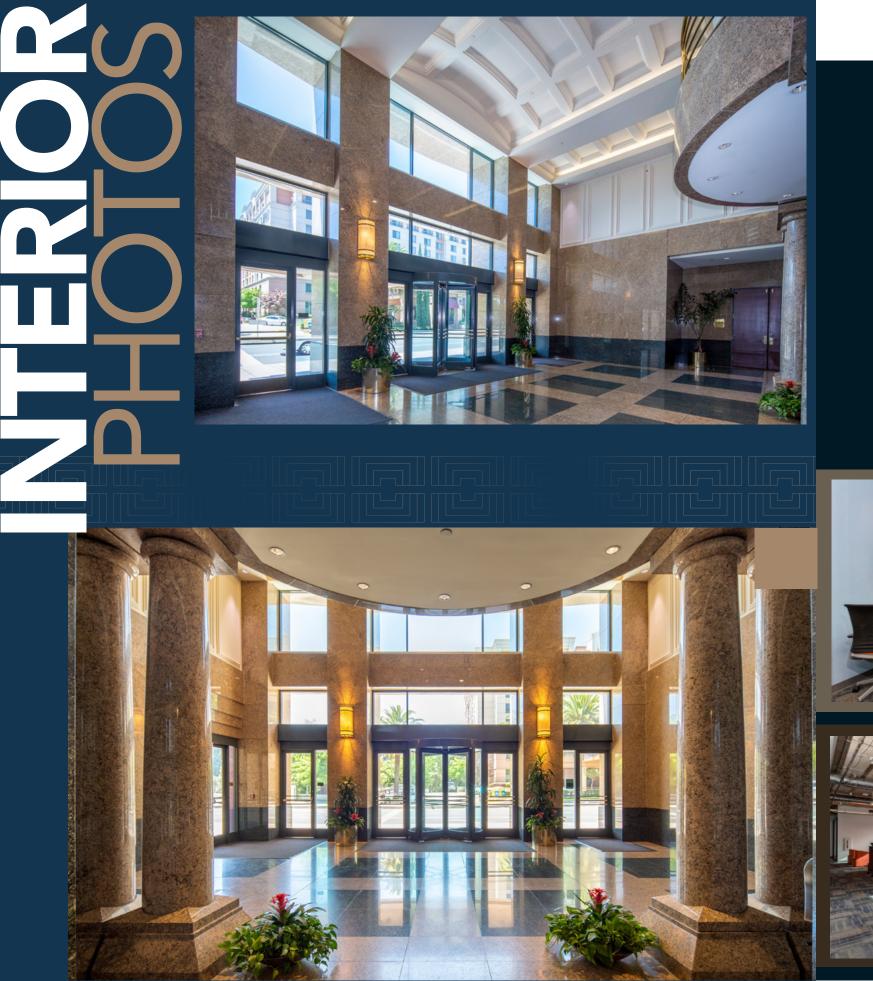

1 year of FREE RENT with suburban rates in Downtown Class A Space!





THE GATEWAY TO CAPITOL MALL – DOWNTOWN SACRAMENTO, CA





ÅÅ

8-story, ±185,000 SF Class A office building

Up to ±35,542 SF Contiguous available

On-site, professional property management



2/1,000 parking ratio, on-site parking with convenient valet services



Complimentary fitness facilities with showers and locker room



On-site cafe serving breakfast and lunch

24/7 lobby attendant and security



security



Experienced, local ownership







## University of San Francisco

Laughlin, Falbo, Levy & Moresi LLP

Advocacy Management Group

Lozano Smith PC

## University of California Davis















CAFÉS 28 Estelle Bakery & Pâtisserie 29 Old Soul Co. 30 RareTea 31 Roots Coffee 32 Starbucks 33 Starbuck's Reserve 34 Steamers Bakery & Café 35 Temple Coffee Roasters 36 Treehouse Café LANDMARKS 37 California State Capitol 38 César Chávez Park 39 Golden 1 Center 40 SAFE Convention Center 41 The Railyards HOTELS 42 Embassy Suites 43 Hyatt Centric 44 Hyatt Regency 45 Kimpton Sawyer 46 The Exchange Curio by Hilton ENTERTAINMENT 47 24 Hour Fitness 48 Century DOCO & XD 49 Crocker Art Museum 50 Old Sacramento Waterfront 51 Punch Bowl Social 52 Railroad Museum 53 Sutter Health Field





## () JLL

Jones Lang LaSalle Brokerage, Inc. Real Estate License #01856260 **Greg Levi** RE License #: 00973235 +1 916 491 4310 greg.levi@jll.com Bernardo Hubbard RE License #: 02140127 +1 916 491 43