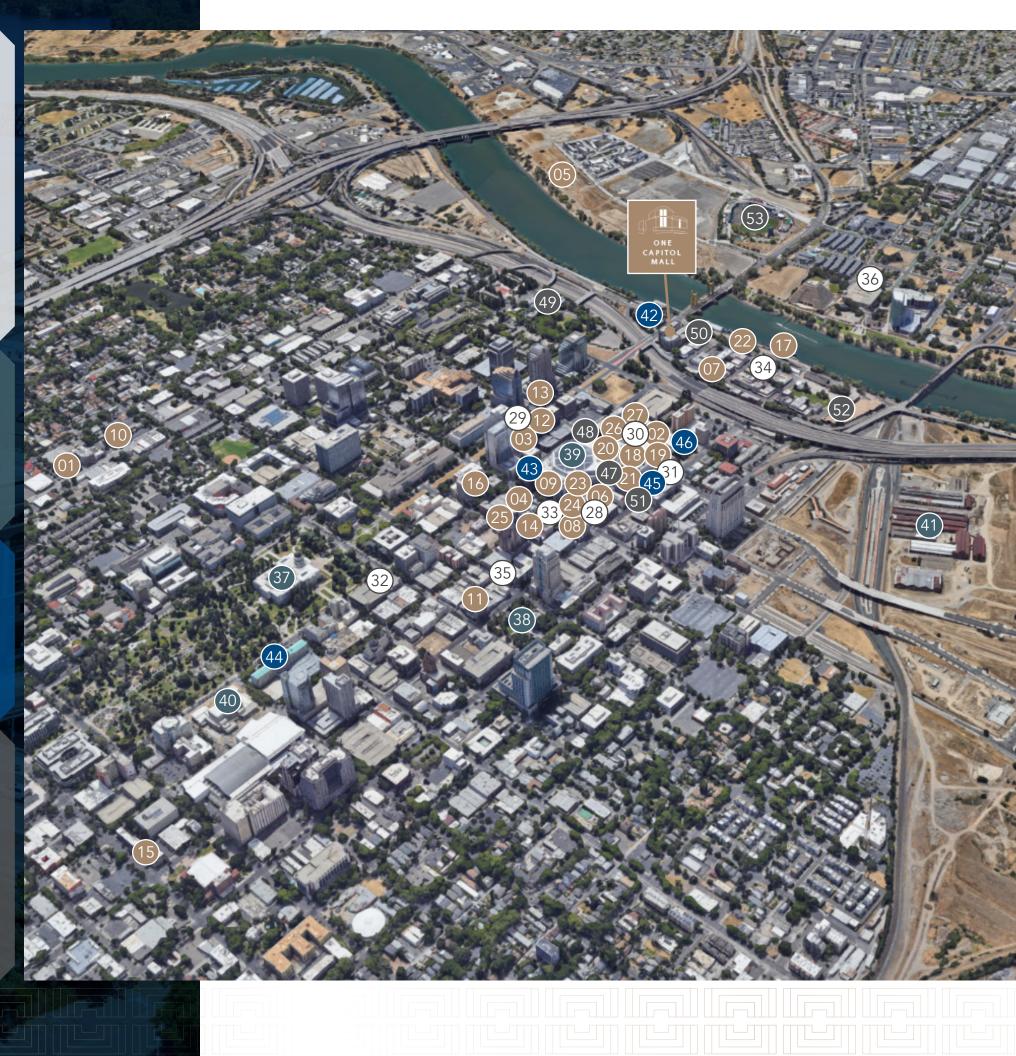

## University of California Davis

CAFÉS 28 Estelle Bakery & Pâtisserie 29 Old Soul Co. 30 RareTea 31 Roots Coffee 32 Starbucks 33 Starbuck's Reserve 34 Steamers Bakery & Café 35 Temple Coffee Roasters 36 Treehouse Café LANDMARKS 37 California State Capitol 38 César Chávez Park 39 Golden 1 Center 40 SAFE Convention Center 41 The Railyards HOTELS 42 Embassy Suites 43 Hyatt Centric 44 Hyatt Regency 45 Kimpton Sawyer 46 The Exchange Curio by Hilton ENTERTAINMENT 47 24 Hour Fitness 48 Century DOCO & XD 49 Crocker Art Museum 50 Old Sacramento Waterfront 51 Punch Bowl Social 52 Railroad Museum 53 Sutter Health Field