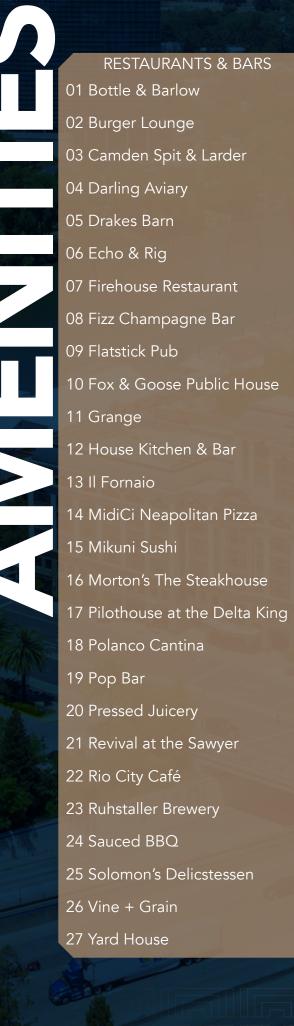

## University of California Davis

CAFÉS 28 Estelle Bakery & Pâtisserie 29 Old Soul Co. 30 RareTea 31 Roots Coffee 32 Starbucks 33 Starbuck's Reserve 34 Steamers Bakery & Café 35 Temple Coffee Roasters 36 Treehouse Café LANDMARKS 37 California State Capitol 38 César Chávez Park 39 Golden 1 Center 40 SAFE Convention Center 41 The Railyards HOTELS 42 Embassy Suites 43 Hyatt Centric 44 Hyatt Regency 45 Kimpton Sawyer 46 The Exchange Curio by Hilton ENTERTAINMENT 47 24 Hour Fitness 48 Century DOCO & XD 49 Crocker Art Museum 50 Old Sacramento Waterfront 51 Punch Bowl Social 52 Railroad Museum 53 Sutter Health Field