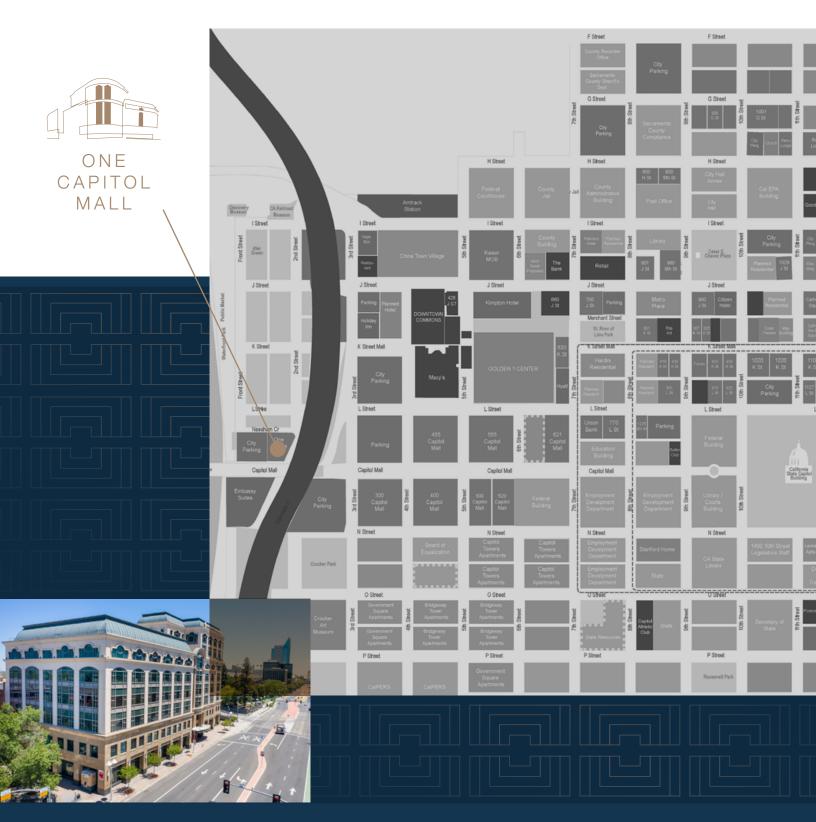

## University of California Davis

CAFÉS 28 Estelle Bakery & Pâtisserie 29 Old Soul Co. 30 RareTea 31 Roots Coffee 32 Starbucks 33 Starbuck's Reserve 34 Steamers Bakery & Café 35 Temple Coffee Roasters 36 Treehouse Café LANDMARKS 37 California State Capitol 38 César Chávez Park 39 Golden 1 Center 40 SAFE Convention Center 41 The Railyards HOTELS 42 Embassy Suites 43 Hyatt Centric 44 Hyatt Regency 45 Kimpton Sawyer 46 The Exchange Curio by Hilton ENTERTAINMENT 47 24 Hour Fitness 48 Century DOCO & XD 49 Crocker Art Museum 50 Old Sacramento Waterfront 51 Punch Bowl Social 52 Railroad Museum 53 Sutter Health Field