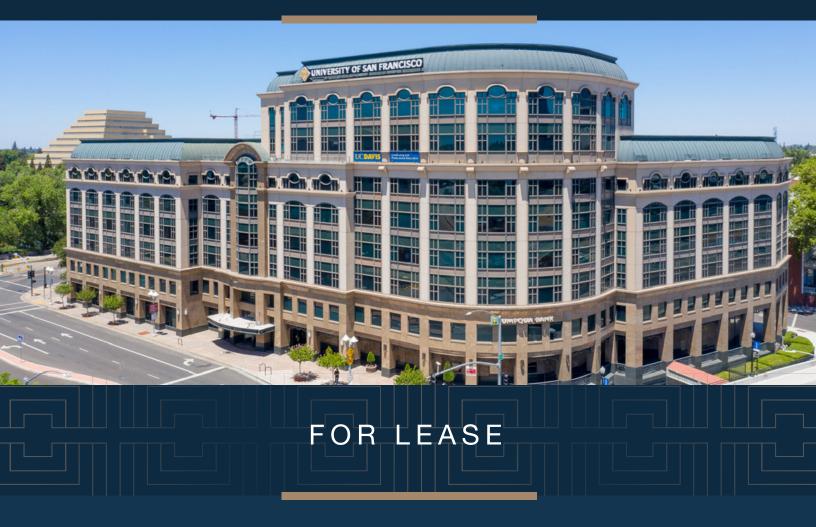

1 year of FREE RENT with suburban rates in Downtown Class A Space!

THE GATEWAY TO CAPITOL MALL – DOWNTOWN SACRAMENTO, CA

ÅÅ

8-story, ±185,000 SF Class A office building

Up to ±35,542 SF Contiguous available