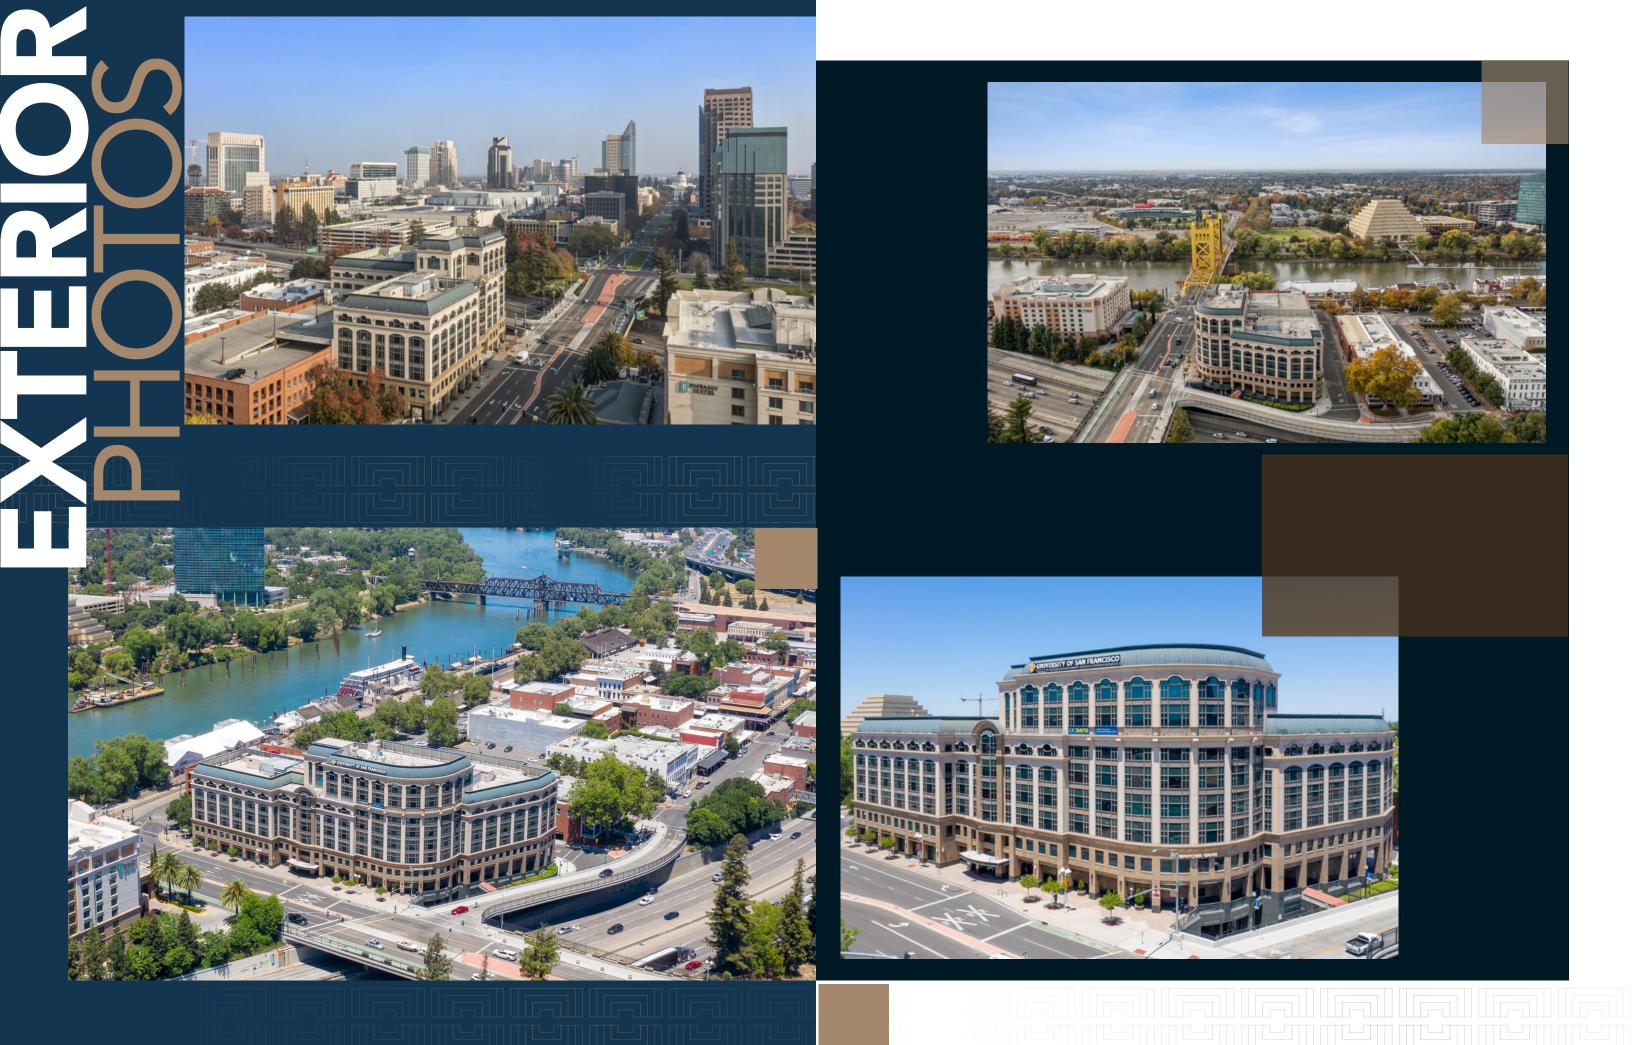

1 year of FREE RENT with suburban rates in Downtown Class A Space!

THE GATEWAY TO CAPITOL MALL – DOWNTOWN SACRAMENTO, CA

ÅÅ

8-story, ±185,000 SF Class A office building

Up to ±35,542 SF Contiguous available