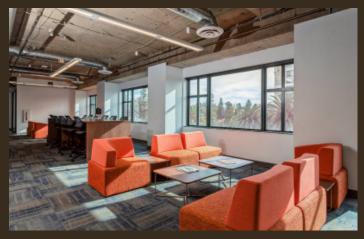

1 year of FREE RENT with suburban rates in Downtown Class A Space!

THE GATEWAY TO CAPITOL MALL – DOWNTOWN SACRAMENTO, CA

ÅÅ

8-story, ±185,000 SF Class A office building

Up to ±35,542 SF Contiguous available

On-site, professional property management

2/1,000 parking ratio, on-site parking with convenient valet services

Complimentary fitness facilities with showers and locker room

On-site cafe serving breakfast and lunch