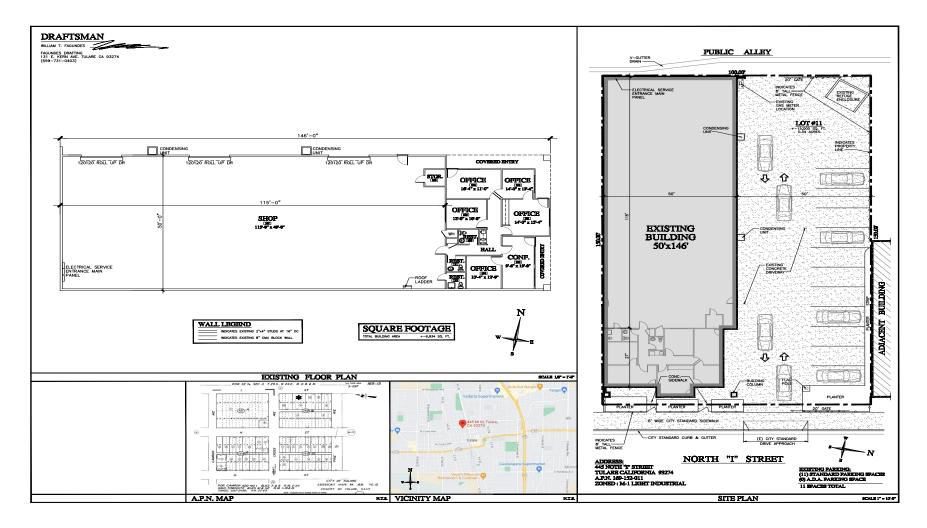

4016 www.mdgre.com



Matt Graham Lic# 01804235 www.mdgre.com

to learn more, visit: www.mdgre.com

# **PROPERTY DETAILS**

| Lease Rate:            | \$0.85 Per Sq. Ft. Gross |
|------------------------|--------------------------|
| Zoning                 | M1-D                     |
| Lot Size:              | 15,000 +/- SF            |
| Square Feet Available: | 7,300 +/- SF             |
| APN:                   | 169-152-011              |
| Address:               | 445 North I Street       |

#### Additional Comments:

Great industrial building available for lease in Tulare. Well maintained building and with gated, concrete parking lots. Well located in Tulare with easy 99 Freeway access via Cross Ave. Please call for further details.



### TAX MAP



### 445 North I St - SITE PLAN



## LOCATION MAP



**GRAHAM** & ASSOCIATES

Property For Lease

## **PROPERTY LAYOUT**