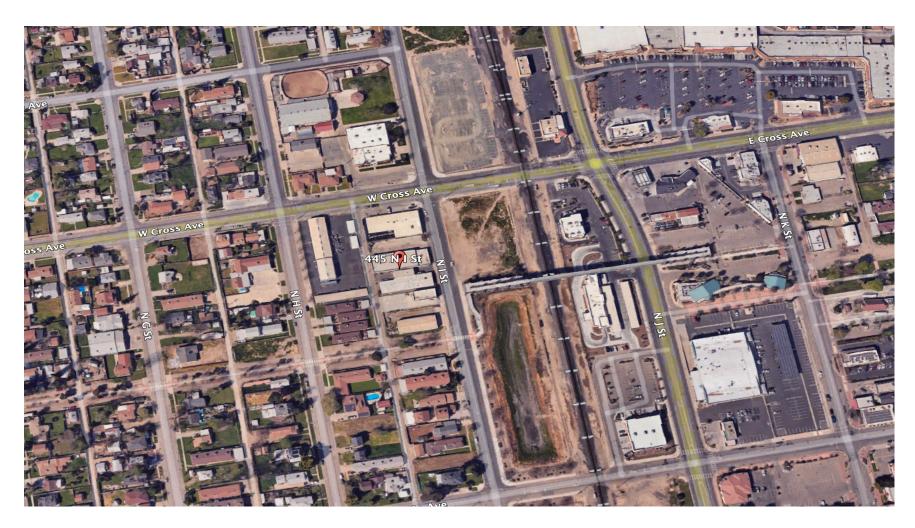

dgre.com

# **PROPERTY DETAILS**

| Lease Rate:            | \$0.85 Per Sq. Ft. Gross |
|------------------------|--------------------------|
| Zoning                 | M1-D                     |
| Lot Size:              | 15,000 +/- SF            |
| Square Feet Available: | 7,300 +/- SF             |
| APN:                   | 169-152-011              |
| Address:               | 445 North I Street       |

#### Additional Comments:

Great industrial building available for lease in Tulare. Well maintained building and with gated, concrete parking lots. Well located in Tulare with easy 99 Freeway access via Cross Ave. Please call for further details.



### TAX MAP



### 445 North I St - SITE PLAN



## LOCATION MAP



**GRAHAM** & ASSOCIATES

Property For Lease

## **PROPERTY LAYOUT**