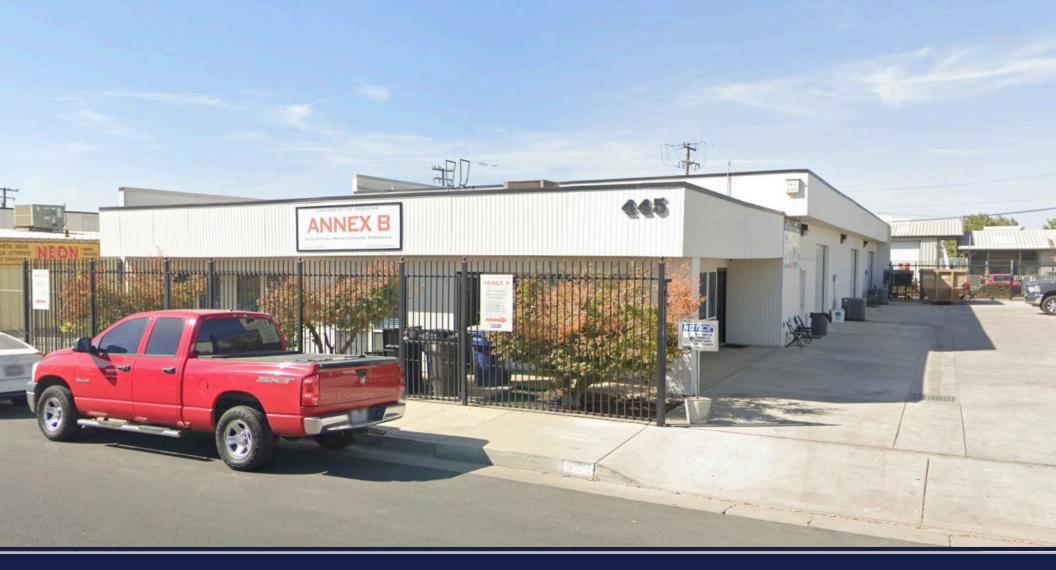

#### Additional Comments:

Great industrial building available for lease in Tulare. Well maintained building and with gated, concrete parking lots. Well located in Tulare with easy 99 Freeway access via Cross Ave. Please call for further details.

# **PROPERTY DETAILS**

| Lease Rate:            | \$0.85 Per Sq. Ft. Gross |
|------------------------|--------------------------|
| Zoning                 | M1-D                     |
| Lot Size:              | 15,000 +/- SF            |
| Square Feet Available: | 7,300 +/- SF             |
| APN:                   | 169-152-011              |
| Address:               | 445 North I Street       |