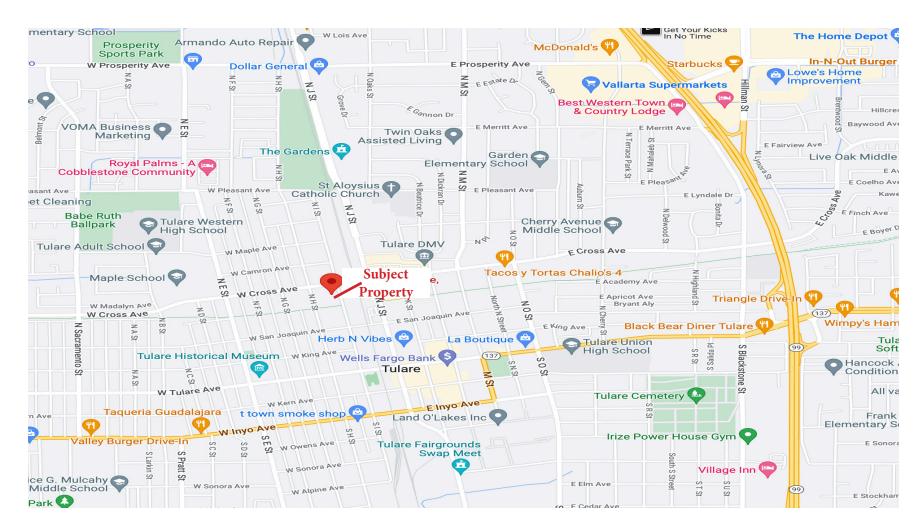

Matt Graham Lic# 01804235 www.mdgre.com

to learn more, visit: www.mdgre.com

# **PROPERTY DETAILS**

| Lease Rate:            | \$0.85 Per Sq. Ft. Gross |
|------------------------|--------------------------|
| Zoning                 | M1-D                     |
| Lot Size:              | 15,000 +/- SF            |
| Square Feet Available: | 7,300 +/- SF             |
| APN:                   | 169-152-011              |
| Address:               | 445 North I Street       |

#### Additional Comments:

Great industrial building available for lease in Tulare. Well maintained building and with gated, concrete parking lots. Well located in Tulare with easy 99 Freeway access via Cross Ave. Please call for further details.



### TAX MAP



### 445 North I St - SITE PLAN



## LOCATION MAP



**GRAHAM** & ASSOCIATES

Property For Lease

## **PROPERTY LAYOUT**