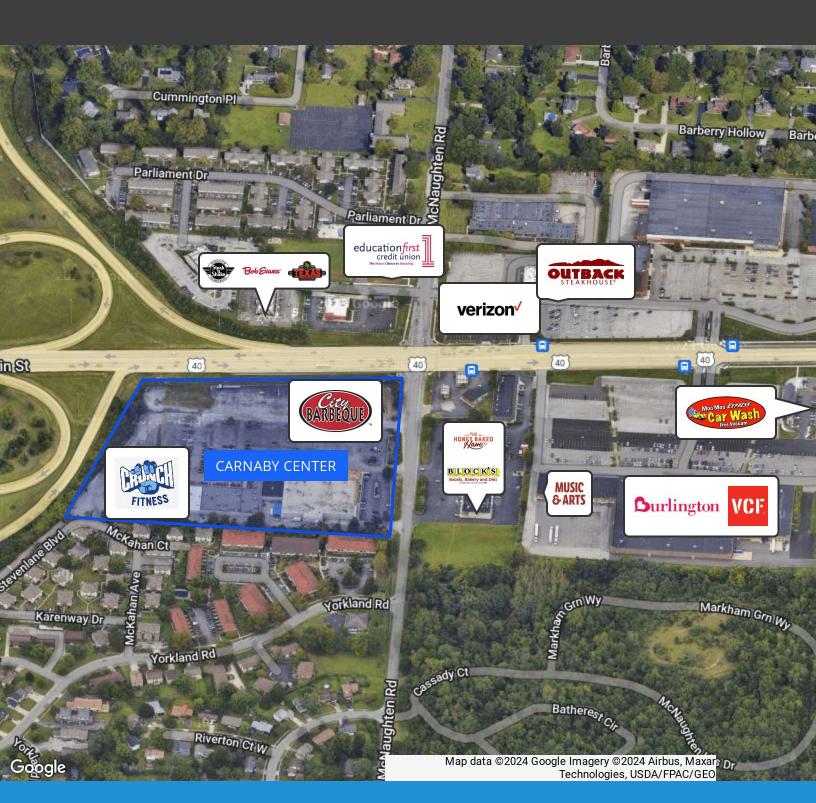

#### **Property Description**

Attractive retail center with great exposure at the intersection of Main Street and I-270. CityBBQ, a long-term outlot tenant, has just opened its brand-new building fronting Carnaby Center, adding to visibility and traffic.

#### **Property Highlights**

- Center anchored by Crunch Fitness, City BBQ and US Bank
- Great exposure and access at I-270 and Main Street
- Easily accessed at McNaughten Road signalized intersection
- XL pylon signage for anchor tenant
- Immediate neighborhood includes several regional and national retail/restaurant operators including Verizon, Texas Roadhouse, Steak N Shake and many more

#### **Location Description**

Retail Center with excellent exposure at the intersection of E Main St and I-270. Located on East Main Street, the area is home to a diverse array of shopping and dining options, including well-known brands and local favorites. With easy access to major highways and an abundance of local community traffic, the location presents a prime opportunity for retail tenants to tap into a thriving market.

#### **Available Spaces**

| SUITE         | AVAILABLE | SIZE             | DESCRIPTION                                                                                                                         |
|---------------|-----------|------------------|-------------------------------------------------------------------------------------------------------------------------------------|
| 5971 (anchor) | Available | 16,427 SF        | Former furniture store. Anchor tenant space for Carnaby Center.<br>XL Pylon signage available for anchor tenant with I-270 exposure |
| 5959          |           |                  |                                                                                                                                     |
| 5965          | Available | 4,100 - 8,000 SF | Former computer retail and repair shop. Next to anchor tenant space. Great visibility from City BBQ.                                |