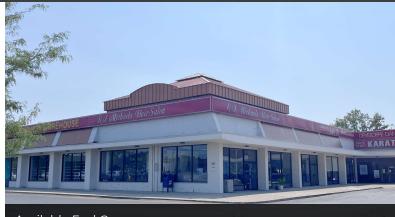

#### **Available Spaces**

| SUITE         | AVAILABLE | SIZE             | DESCRIPTION                                                                                                                         |
|---------------|-----------|------------------|-------------------------------------------------------------------------------------------------------------------------------------|
| 5971 (anchor) | Available | 16,427 SF        | Former furniture store. Anchor tenant space for Carnaby Center.<br>XL Pylon signage available for anchor tenant with I-270 exposure |
| 5959          |           |                  |                                                                                                                                     |
| 5965          | Available | 4,100 - 8,000 SF | Former computer retail and repair shop. Next to anchor tenant space. Great visibility from City BBQ.                                |