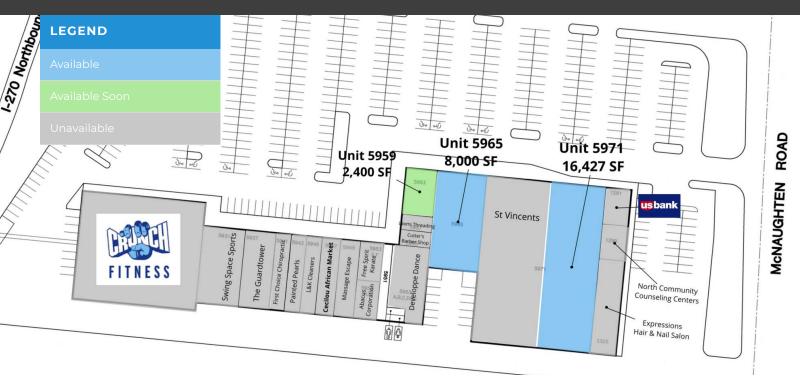

#### **Available Spaces**

| SUITE         | AVAILABLE | SIZE             | DESCRIPTION                                                                                                                         |
|---------------|-----------|------------------|-------------------------------------------------------------------------------------------------------------------------------------|
| 5971 (anchor) | Available | 16,427 SF        | Former furniture store. Anchor tenant space for Carnaby Center.<br>XL Pylon signage available for anchor tenant with I-270 exposure |
| 5959          |           |                  |                                                                                                                                     |
| 5965          | Available | 4,100 - 8,000 SF | Former computer retail and repair shop. Next to anchor tenant space. Great visibility from City BBQ.                                |

5929 - 5975 EAST MAIN STREET, COLUMBUS, OH 43213

Unit 5971 - 16,427 SF

Unit 5965 - 8,000 SF

**ED FELLOWS** 

VP Brokerage 614.760.5660 x123 efellows@capitolequities.com J.R. KERN

5929 - 5975 EAST MAIN STREET, COLUMBUS, OH 43213