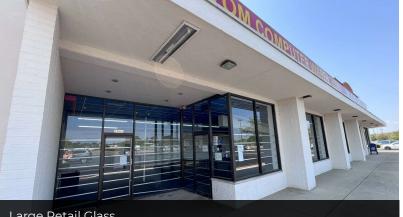

#### **Available Spaces**

| SUITE         | AVAILABLE | SIZE             | DESCRIPTION                                                                                                                         |
|---------------|-----------|------------------|-------------------------------------------------------------------------------------------------------------------------------------|
| 5971 (anchor) | Available | 16,427 SF        | Former furniture store. Anchor tenant space for Carnaby Center.<br>XL Pylon signage available for anchor tenant with I-270 exposure |
| 5959          |           |                  |                                                                                                                                     |
| 5965          | Available | 4,100 - 8,000 SF | Former computer retail and repair shop. Next to anchor tenant space. Great visibility from City BBQ.                                |

Prime Anchor Space Available

Available End Cap

Large Retail Glass

**ED FELLOWS** 

New City BBQ Out Lot

**VP Brokerage** 614.760.5660 x123 efellows@capitolequities.com J.R. KERN

5929 - 5975 EAST MAIN STREET, COLUMBUS, OH 43213