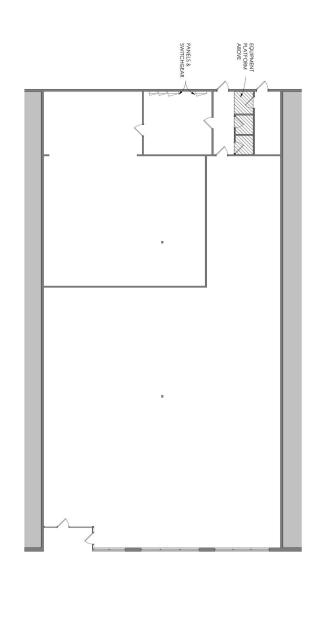

#### **Available Spaces**

| SUITE         | AVAILABLE | SIZE             | DESCRIPTION                                                                                                                         |
|---------------|-----------|------------------|-------------------------------------------------------------------------------------------------------------------------------------|
| 5971 (anchor) | Available | 16,427 SF        | Former furniture store. Anchor tenant space for Carnaby Center.<br>XL Pylon signage available for anchor tenant with I-270 exposure |
| 5959          |           |                  |                                                                                                                                     |
| 5965          | Available | 4,100 - 8,000 SF | Former computer retail and repair shop. Next to anchor tenant space. Great visibility from City BBQ.                                |

5929 - 5975 EAST MAIN STREET, COLUMBUS, OH 43213

Unit 5971 - 16,427 SF

Unit 5965 - 8,000 SF

**ED FELLOWS** 

VP Brokerage 614.760.5660 x123 efellows@capitolequities.com J.R. KERN

5929 - 5975 EAST MAIN STREET, COLUMBUS, OH 43213