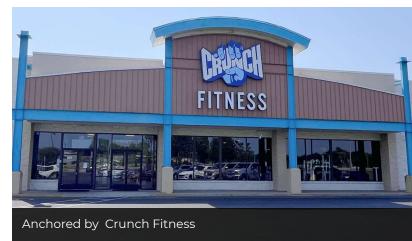

#### **Property Highlights**

- Center anchored by Crunch Fitness, City BBQ and US Bank
- Great exposure and access at I-270 and Main Street
- Easily accessed at McNaughten Road signalized intersection
- XL pylon signage for anchor tenant
- Immediate neighborhood includes several regional and national retail/restaurant operators including Verizon, Texas Roadhouse, Steak N Shake and many more

#### **Available Spaces**

| SUITE         | AVAILABLE | SIZE             | DESCRIPTION                                                                                                                         |
|---------------|-----------|------------------|-------------------------------------------------------------------------------------------------------------------------------------|
| 5971 (anchor) | Available | 16,427 SF        | Former furniture store. Anchor tenant space for Carnaby Center.<br>XL Pylon signage available for anchor tenant with I-270 exposure |
| 5959          |           |                  |                                                                                                                                     |
| 5965          | Available | 4,100 - 8,000 SF | Former computer retail and repair shop. Next to anchor tenant space. Great visibility from City BBQ.                                |