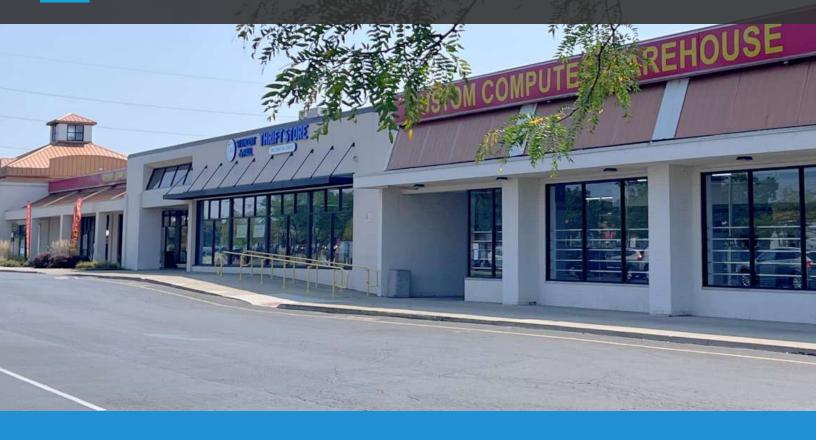

#### **Property Description**

Attractive retail center with great exposure at the intersection of Main Street and I-270. CityBBQ, a long-term outlot tenant, has just opened its brand-new building fronting Carnaby Center, adding to visibility and traffic.

#### **Available Spaces**

| SUITE         | AVAILABLE | SIZE             | DESCRIPTION                                                                                                                         |
|---------------|-----------|------------------|-------------------------------------------------------------------------------------------------------------------------------------|
| 5971 (anchor) | Available | 16,427 SF        | Former furniture store. Anchor tenant space for Carnaby Center.<br>XL Pylon signage available for anchor tenant with I-270 exposure |
| 5959          |           |                  |                                                                                                                                     |
| 5965          | Available | 4,100 - 8,000 SF | Former computer retail and repair shop. Next to anchor tenant space. Great visibility from City BBQ.                                |