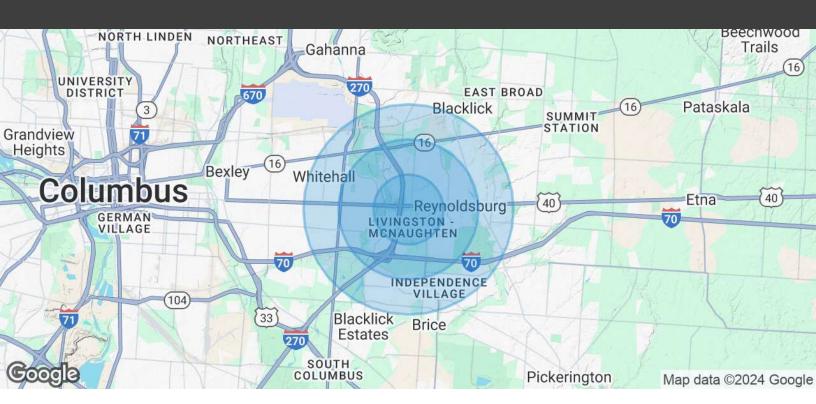

#### J.R. KERN

5929 - 5975 EAST MAIN STREET, COLUMBUS, OH 43213

| POPULATION           | 1 MILE | 2 MILES | 3 MILES |
|----------------------|--------|---------|---------|
| Total Population     | 11,100 | 47,525  | 110,681 |
| Average Age          | 43.6   | 38.5    | 35.9    |
| Average Age (Male)   | 42.4   | 36.4    | 34.0    |
| Average Age (Female) | 44.1   | 39.9    | 37.5    |

| HOUSEHOLDS & INCOME | 1 MILE    | 2 MILES   | 3 MILES   |
|---------------------|-----------|-----------|-----------|
| Total Households    | 5,506     | 21,681    | 47,665    |
| # of Persons per HH | 2.0       | 2.2       | 2.3       |
| Average HH Income   | \$60,222  | \$59,976  | \$58,868  |
| Average House Value | \$134,134 | \$127,037 | \$114,496 |