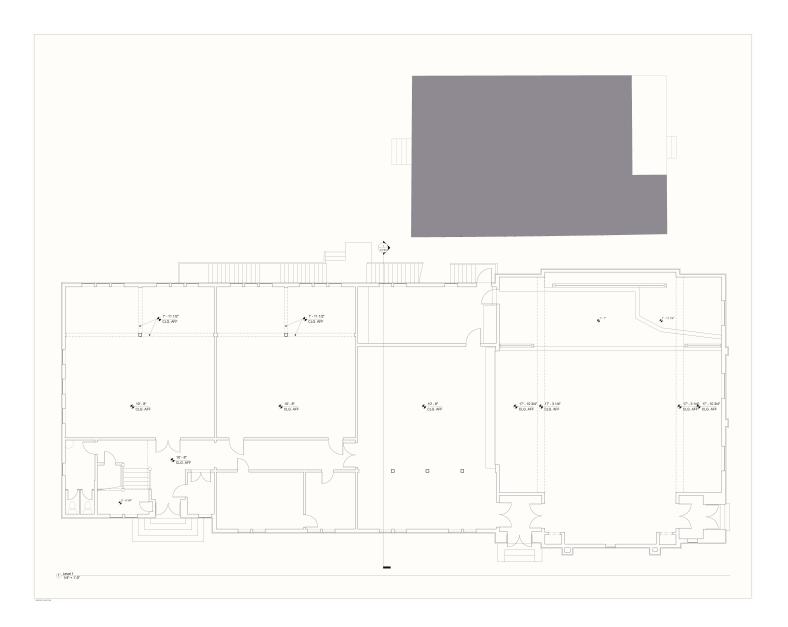

# FOR LEASE

### **CHURCH / RELIGIOUS USE**

### 1282 North Fairfax Avenue West Hollywood, CA 90046

Historic church with beautiful sanctuary, pews, air-conditioned, with onsite parking and administrative offices. Exposed bow truss ceiling on the second floor.

#### DAVID RAVANSHENAS

Tel. 323.782.1205 E. david@southparkgroup.com No. 01869082

#### **AVAILABLE SPACE**

**Size**: Approximately 13,500 sqft **Rate**: \$10,000 per month, Net of electric

SOUTH PARK GROUP | 8322 Beverly Blvd., Suite 301 | Los Angeles, CA 90048



### **PROPERTY PHOTOS**

1282 N. Fairfax Avenue, West Hollywood, California 90046



#### SOUTH PARK GROUP | 8322 Beverly Blvd., Suite 301 | Los Angeles, CA 90048



# FIRST FLOOR PLAN

1282 N. Fairfax Avenue, West Hollywod, California 90046



#### SOUTH PARK GROUP | 8322 Beverly Blvd., Suite 301 | Los Angeles, CA 90048



## SECOND FLOOR PLAN

1282 N. Fairfax Avenue, West Hollywood, California 90046



#### SOUTH PARK GROUP | 8322 Beverly Blvd., Suite 301 | Los Angeles, CA 90048