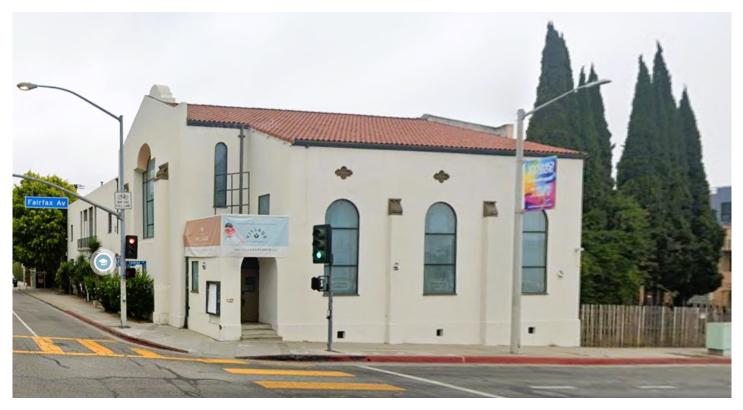

### 1282 North Fairfax Avenue West Hollywood, CA 90046

Historic church with beautiful sanctuary, pews, air-conditioned, with onsite parking and administrative offices. Exposed bow truss ceiling on the second floor.