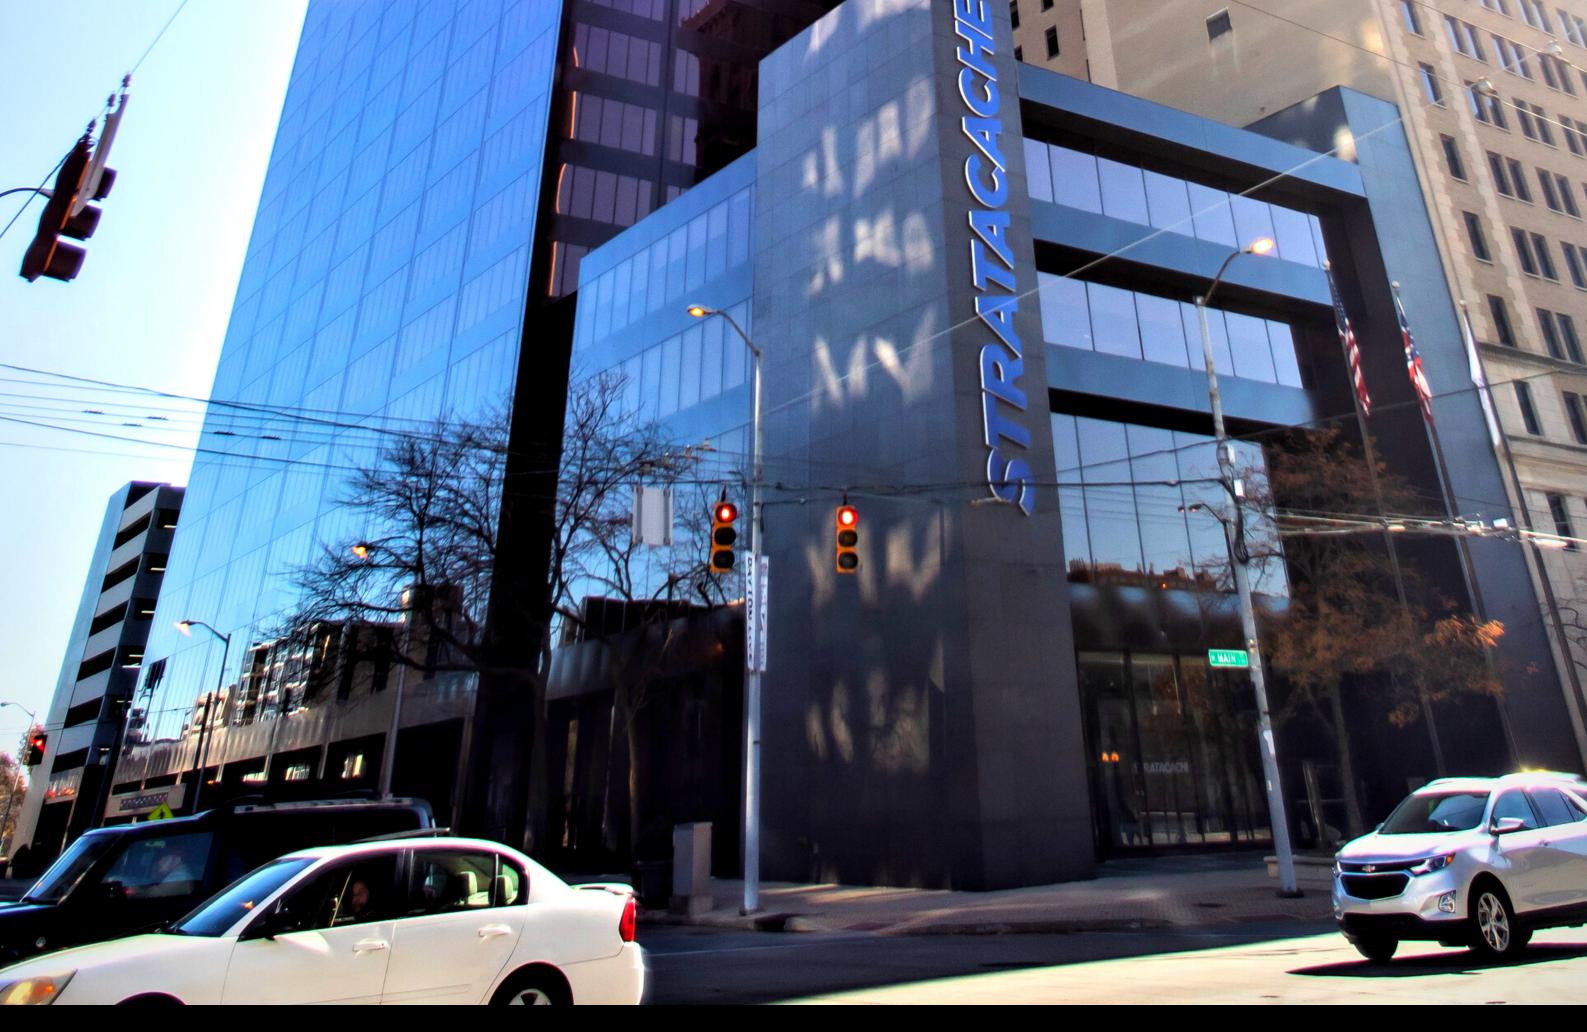

## Manhattan Style.

Located in the heart of downtown and epicenter of the Central Business District, **Stratacache Tower** is the largest and tallest building in Dayton. Offering many amenities and bringing an air of classic Manhattan style to the Dayton skyline, the 30-story steel and glass building offers Class A office space with flexible layouts for multi-tenant or full-floor occupany. Floor plates range from 16,000 to 24,000 SF.