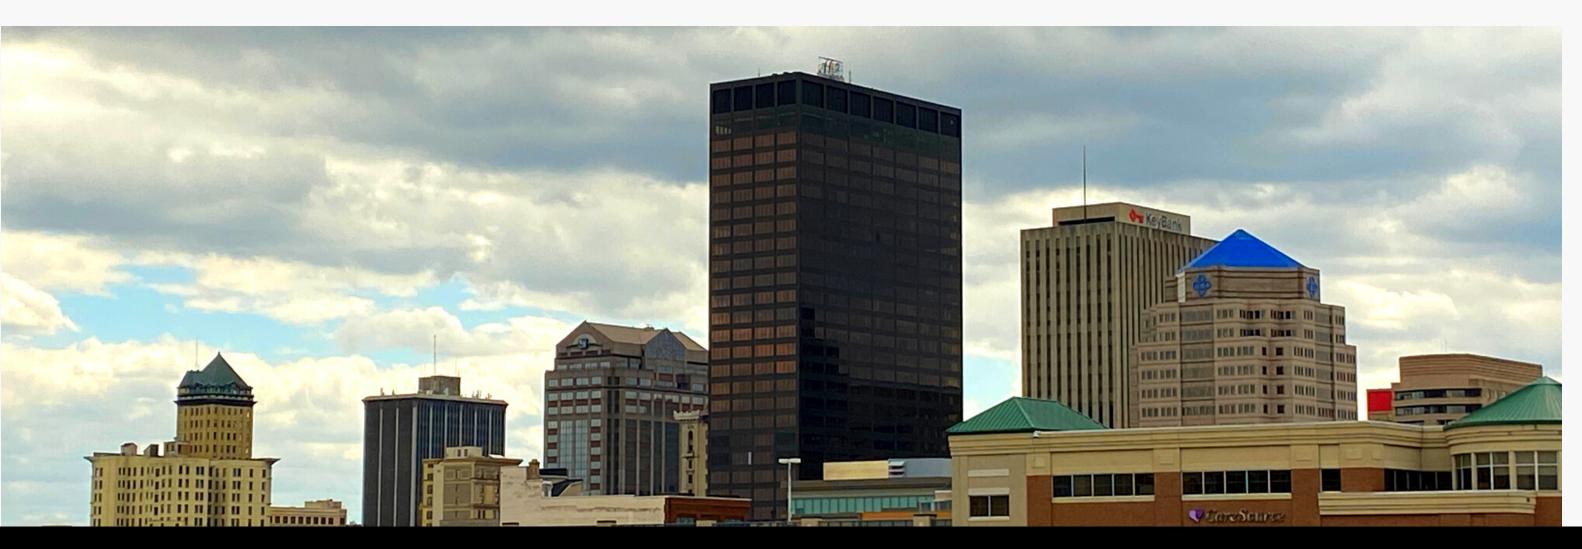

## Manhattan Style.

Located in the heart of downtown and epicenter of the Central Business District, **Stratacache Tower** is the largest and tallest building in Dayton. Offering many amenities and bringing an air of classic Manhattan style to the Dayton skyline, the 30-story steel and glass building offers Class A office space with flexible layouts for multi-tenant or full-floor occupany. Floor plates range from 16,000 to 24,000 SF.

Many new downtown living developments, including The Monument, The Lofts on St. Clair, Delco Lofts, and Performance Place offer convenient and desirable downtown housing options. Additional downtown features include Rlverscape, 2nd Street Market and DayAir Ballpark, home of Dayton's professional baseball team, the Dayton Dragon's. **Overlooking Shuster Performing** Arts Center, Courthouse Square, and the Arcade, Stratacache Tower offers a unique downtown location, and the best city views!