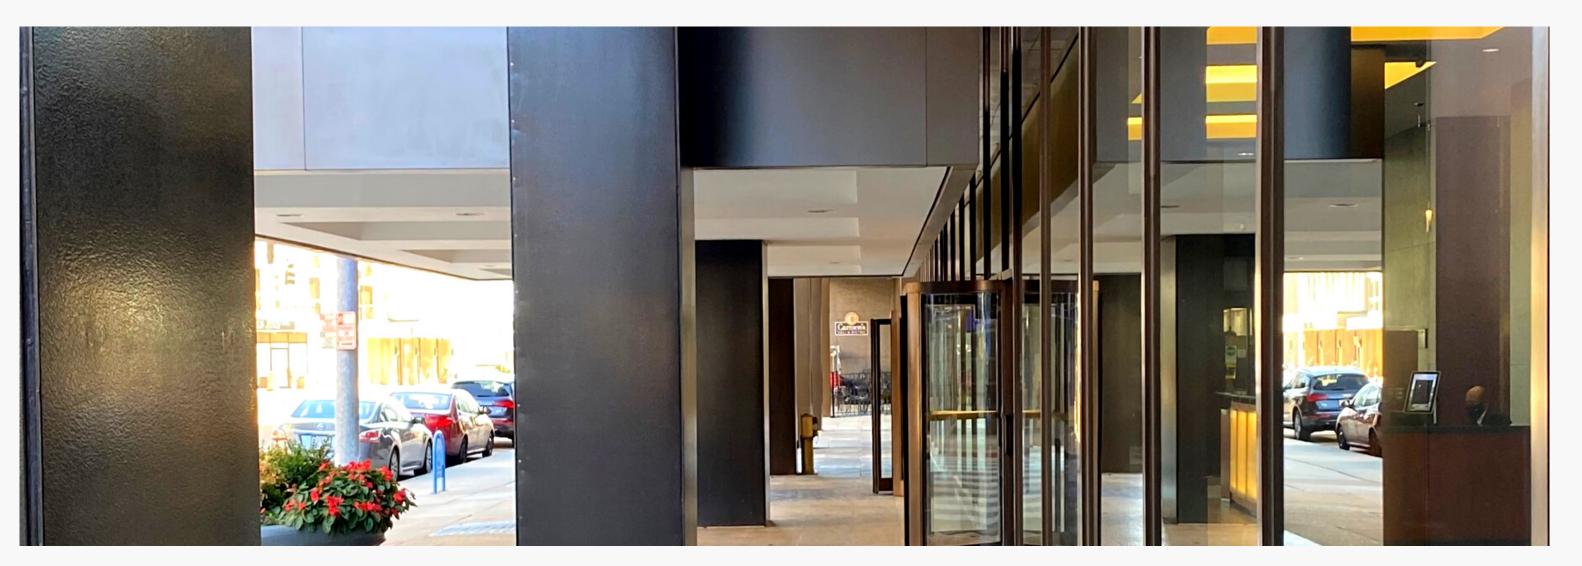

## **Classic Building Features.**

Stratacache Tower offers an expansive lobby with high ceilings, rich teak wood, natural stone finishes and original artwork. A staffed concierge desk inside the main entrance offers guests secure, 24-hour access to the building.