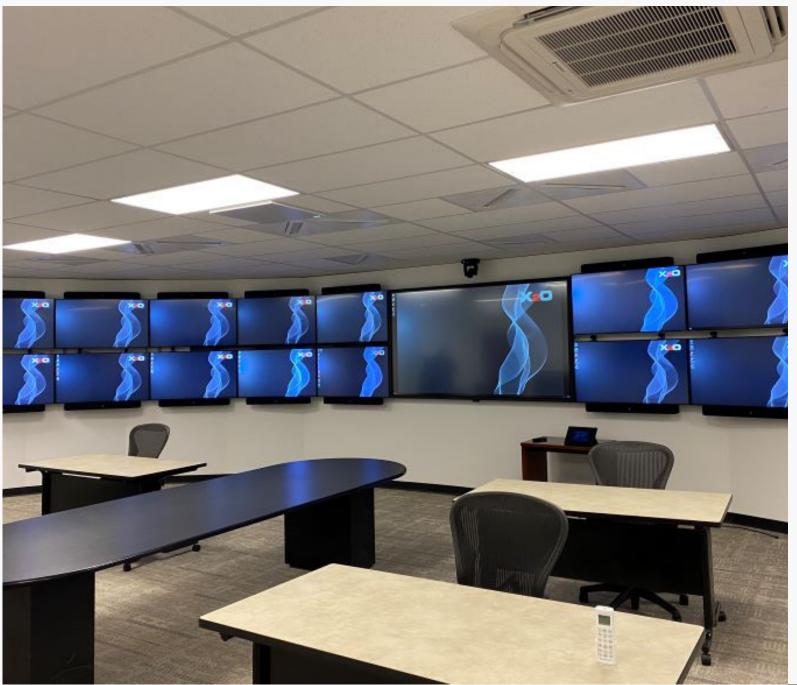

# Offering connection and collaboration.

The **X2O OneRoom** offers the latest technology for remote meetings and education by enabling in-room and off-site participants to experience realtime, immersive engagement on a global scale.