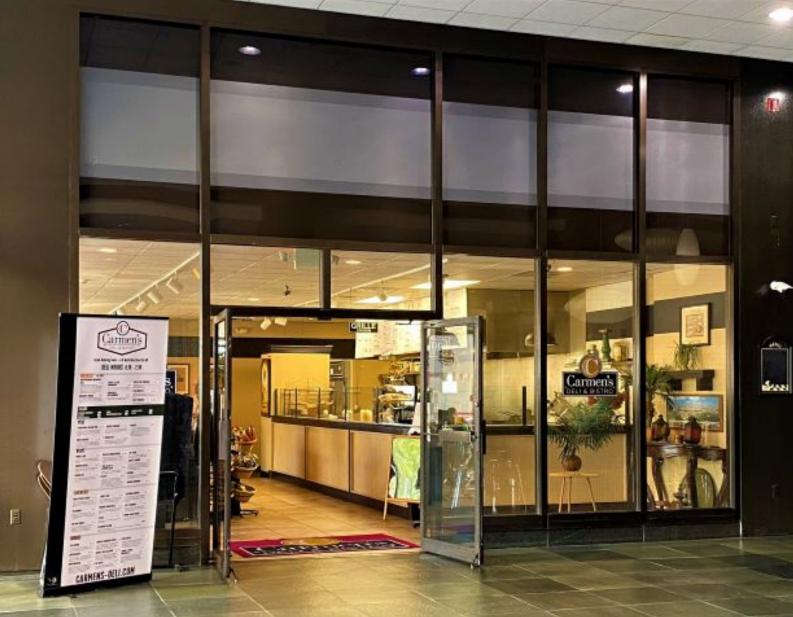

### Lobby amenities.

Carmen's Deli offers guests convenient and unique on-site dining options.

Lobby features an on-site ATM.

Additional banquet and conference facilities also available