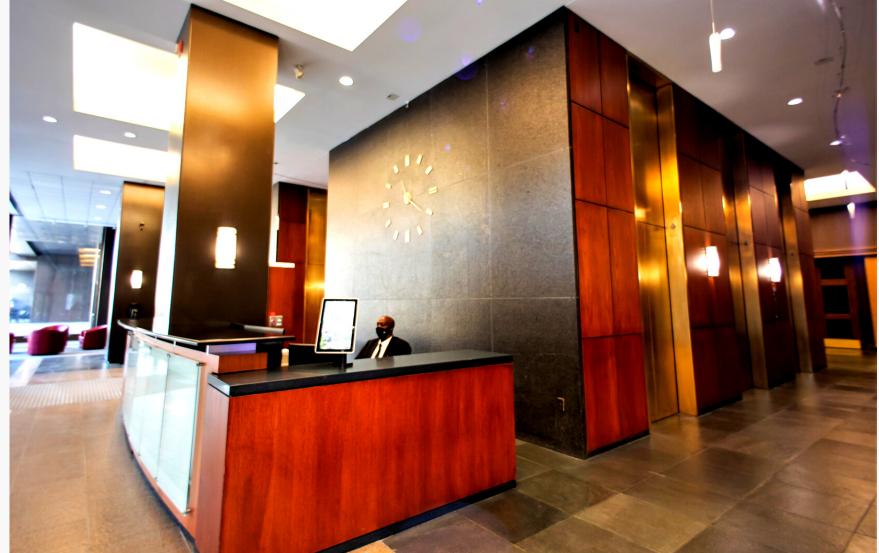

## **Classic Building Features.**

Stratacache Tower offers an expansive lobby with high ceilings, rich teak wood, natural stone finishes and original artwork. A staffed concierge desk inside the main entrance offers guests secure, 24-hour access to the building.

#### **Security** Staffed security desk