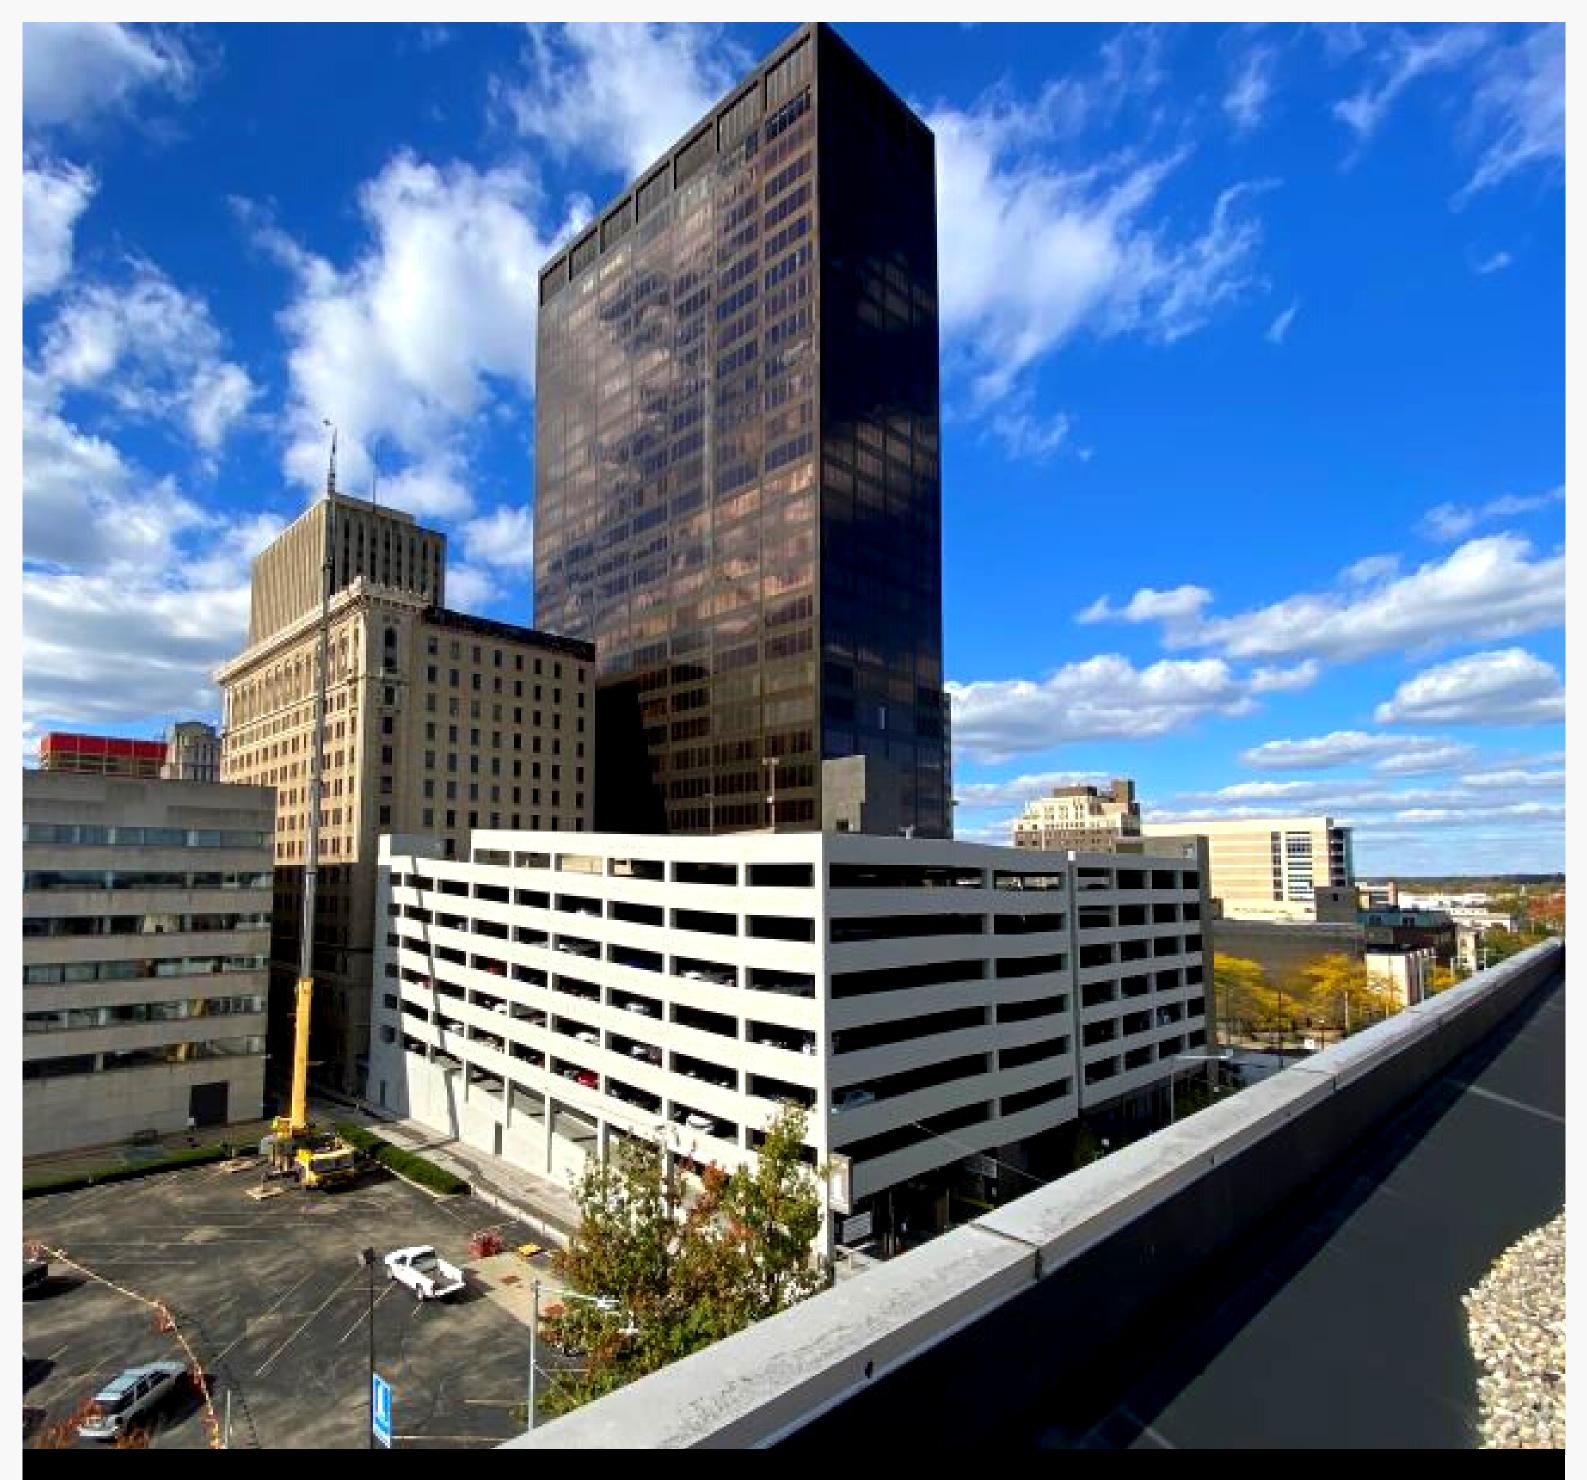

## Manhattan Style.

Located in the heart of downtown and epicenter of the Central Business District, **Stratacache Tower** is the largest and tallest building in Dayton. Offering many amenities and bringing an air of classic Manhattan style to the Dayton skyline, the 30-story steel and glass building offers Class A office space with flexible layouts for multi-tenant or full-floor occupany. Floor plates range from 16,000 to 24,000 SF.

### **30 Floors** Class A Office Space