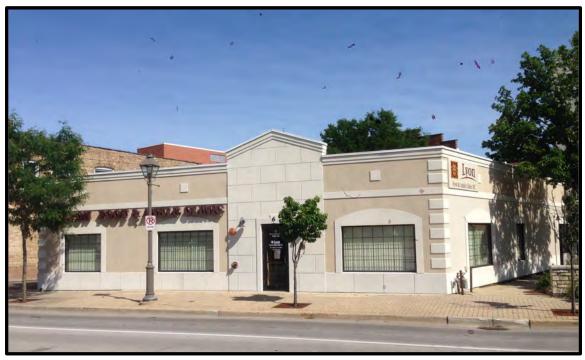

# 4,685 SF (+/-) OFFICE/MEDICAL OFFICE SPACE AVAILABLE FOR LEASE OR SALE

6 E. Saint Charles Road, Lombard, IL 60148

| AVAILABILITY      |                |
|-------------------|----------------|
| AVAILABLE SPACE   | 4,685 SF (+/-) |
| SALE PRICE        | \$1,050,000    |
| LEASE RATE        | \$24 NNN       |
| REAL ESTATE TAXES | \$4.21 PSF     |
| CAM               | \$0.91 PSF     |

## 6 E. Saint Charles Road, Lombard, IL 60148

4,685 SF (+/-)

Trip McDonough - Sr. Broker 773-255-4651

Mark Brodson - Designated Managing Broker

773-251-3666

Trip@resourcecommercial.net Mark@resourcecommercial.net