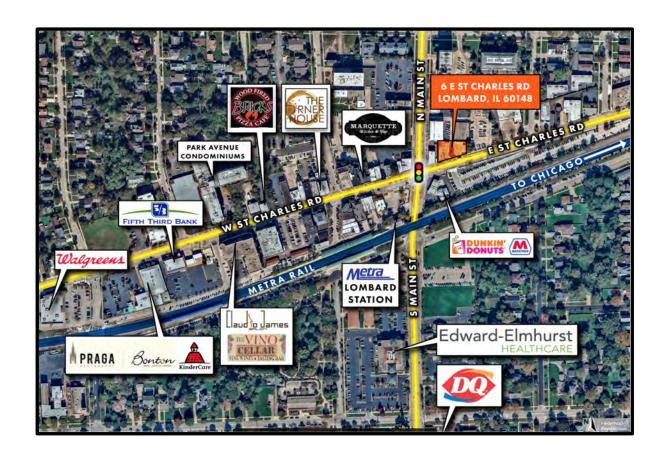

### **LOCATION**

## 6 E. Saint Charles Road, Lombard, IL 60148

- Walk to Metra Lombard Train Station
- 2.5 Miles from I-355 & North Ave
- 0.2 Miles from Edward-Elmhurst Health Center
- 4.5 Miles from UChicago Medicine AdventHealth GlenOaks
- 5.9 Miles from Alexian Brothers Medical Group, Addison