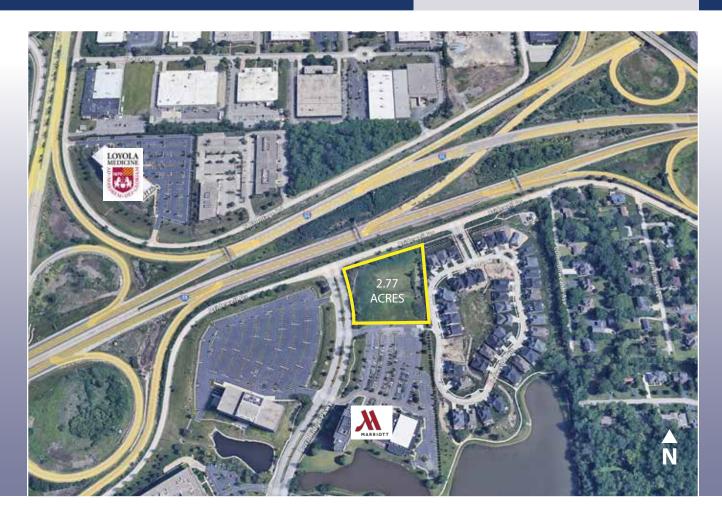

# **2.77 ACRES**

#### **PROPERTY HIGHLIGHTS**

- Corner lot located at Burr Ridge Parkway and Bridewell Drive, across from Burr Ridge Town Center
- Tremendous visibility from I-55
- Immediate access to key regional arteries I-55, I-294 and Countyline Road
- Located in the affluent community of Burr Ridge, with average HH incomes of \$160,000