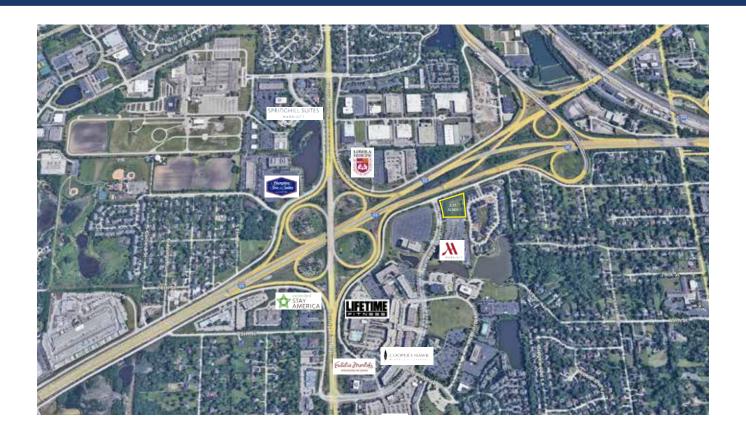

#### **PROPERTY HIGHLIGHTS**

- Corner lot located at Burr Ridge Parkway and Bridewell Drive, across from Burr Ridge Town Center
- Tremendous visibility from I-55
- Immediate access to key regional arteries I-55, I-294 and Countyline Road
- Located in the affluent community of Burr Ridge, with average HH incomes of \$160,000

## BURR RIDGE, IL

**BURR RIDGE PARKWAY & BRIDEWELL** 