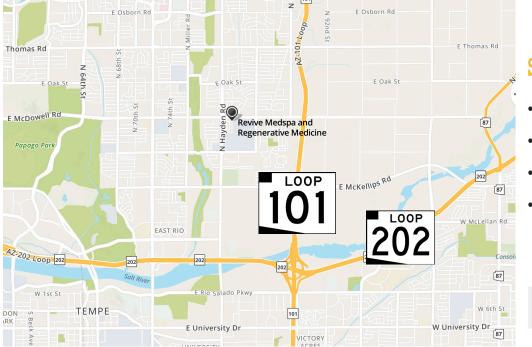

### CATALINA CENTER

Commercial Real Estate Options is pleased to represent the lease of executive office suites in the Catalina Center. Located conveniently between the valley's major freeways (101&202). Newly remodeled with a professional upscale atmosphere. #OpportunityHere

#### 8102 E MCDOWELL, SCOTTSDALE, AZ 85257