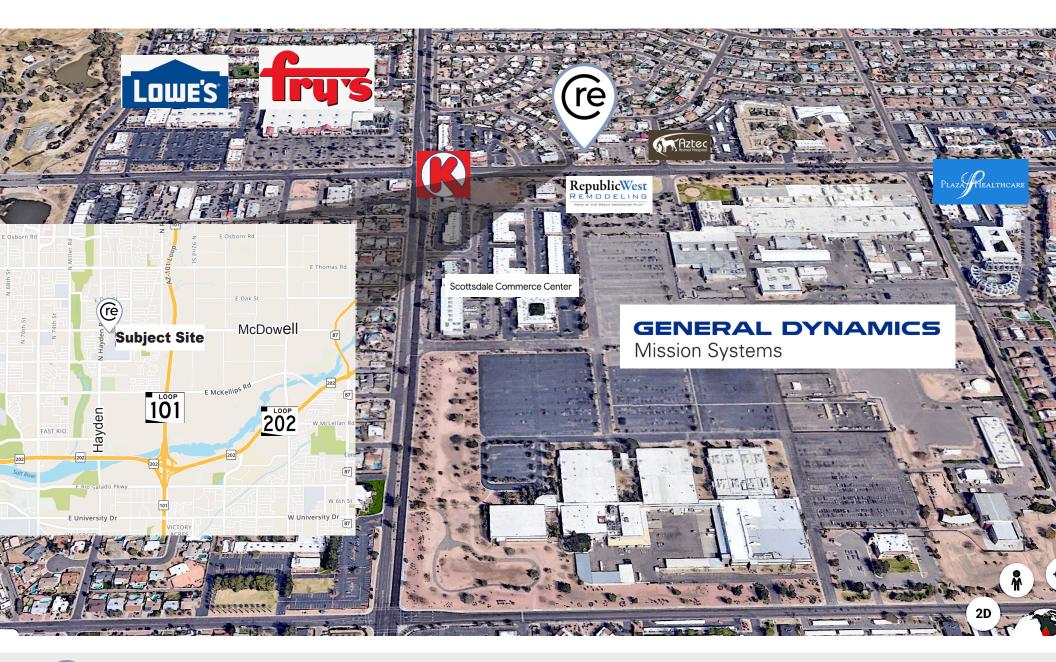

#### 8102 EAST MCDOWELL RD, SCOTTSDALE, AZ 85257

### CATALINA CENTER

Commercial Real Estate Options is pleased to represent the lease of executive office suites in the Catalina Center. Located conveniently between the valley's major freeways (101&202). Newly remodeled with a professional upscale atmosphere. #OpportunityHere

#### 8102 E MCDOWELL, SCOTTSDALE, AZ 85257