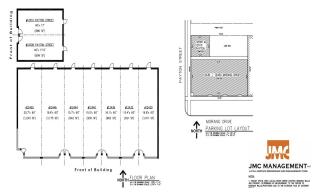

## Trena Edmondson

JMC Management, LLC 24500 Northwestern Hwy, Suite 100, Southfield, M 48075 Trena.edmondson@jmcmanagement.com (586) 427-9410 Ext: 113

| Rental Rate:                    | \$17.80 /SF/YR             |
|---------------------------------|----------------------------|
| Property Type:                  | Shopping Center            |
| Center Type:                    | Strip Center               |
| Stores:                         | 9                          |
| Center Properties:              | 1                          |
|                                 |                            |
| Frontage:                       | 140' on Morang             |
| Frontage:  Gross Leasable Area: | 140' on Morang<br>8,569 SF |
| Ü                               | Ü                          |
| Gross Leasable Area:            | 8,569 SF                   |

#### 1st Floor Ste 12430

| Space Available | 1,011 SF        |
|-----------------|-----------------|
| Rental Rate     | \$17.80 /SF/YR  |
| Date Available  | Now             |
| Service Type    | Modified Gross  |
| Built Out As    | Standard Retail |
| Space Type      | Relet           |
| Space Use       | Retail          |
| Lease Term      | Negotiable      |
|                 |                 |