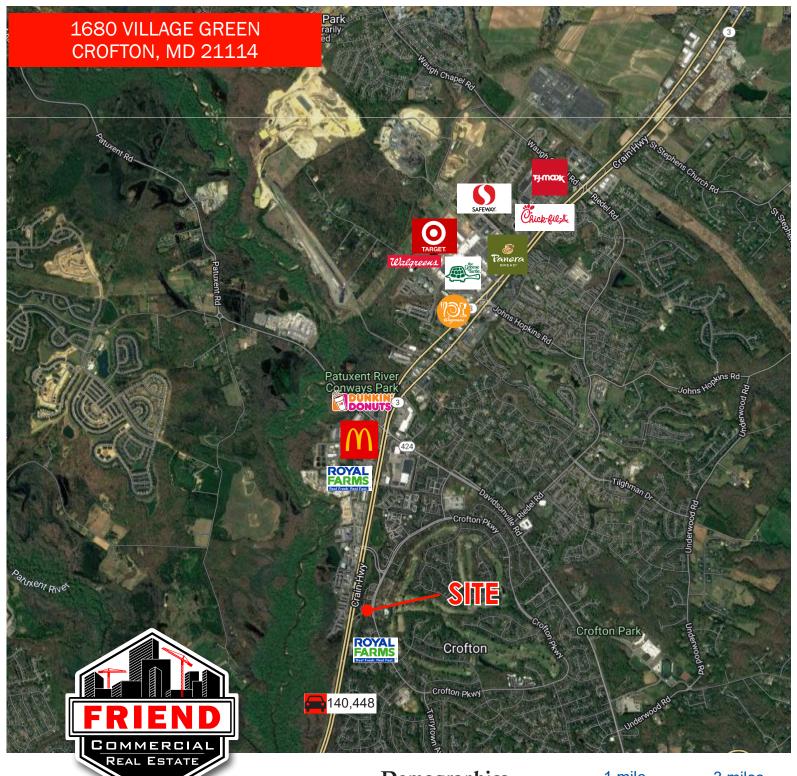

## Corner Office/Retail Building Vibrant Village Green – Heart of Crofton

- Total of 3,040 sqft available can be divided
- Zoned C1 (Local Commercial District)
- Easy access to MD RT-3, 301, 50
- Ideal for retail or professional office
- Ample parking available
- Located across from the Crofton Country Club
- For pricing: contact agent

Information and the property is subject to change, corrections, prior sales, or withdrawal.

YASMIN BANNAN
Commercial Salesperson

443-207-2886

ybannan@friendre.com

| Demographics                | 1 mile    | 3 miles        |
|-----------------------------|-----------|----------------|
| Population                  | 7,451     | 43,083         |
| Households                  | 3,008     | 15,965         |
| Median Age                  | 39.80     | 39.50          |
| Median HH Income            | \$117,124 | \$124,315      |
| Daytime Employees           | 4,633     | 16,614         |
| Population Growth '22 - '27 | 1.38%     | <b>↑</b> 2.22% |
| Household Growth '22 - '27  | 1.26%     | 2.22%          |