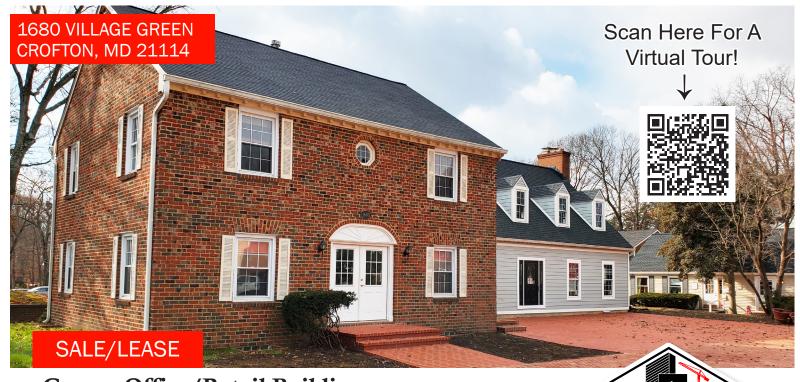

## Corner Office/Retail Building Vibrant Village Green – Heart of Crofton

- Total of 3,040 sqft available can be divided
- Zoned C1 (Local Commercial District)
- Easy access to MD RT-3, 301, 50
- Ideal for retail or professional office
- Ample parking available
- Located across from the Crofton Country Club
- For pricing: contact agent