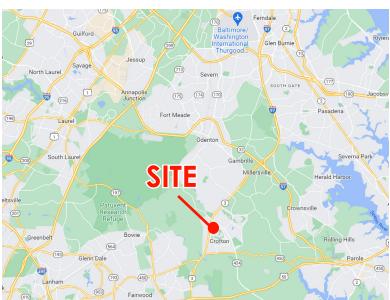

## Corner Office/Retail Building Vibrant Village Green – Heart of Crofton

- Total of 3,040 sqft available can be divided
- Zoned C1 (Local Commercial District)
- Easy access to MD RT-3, 301, 50
- Ideal for retail or professional office
- Ample parking available
- Located across from the Crofton Country Club
- For pricing: contact agent