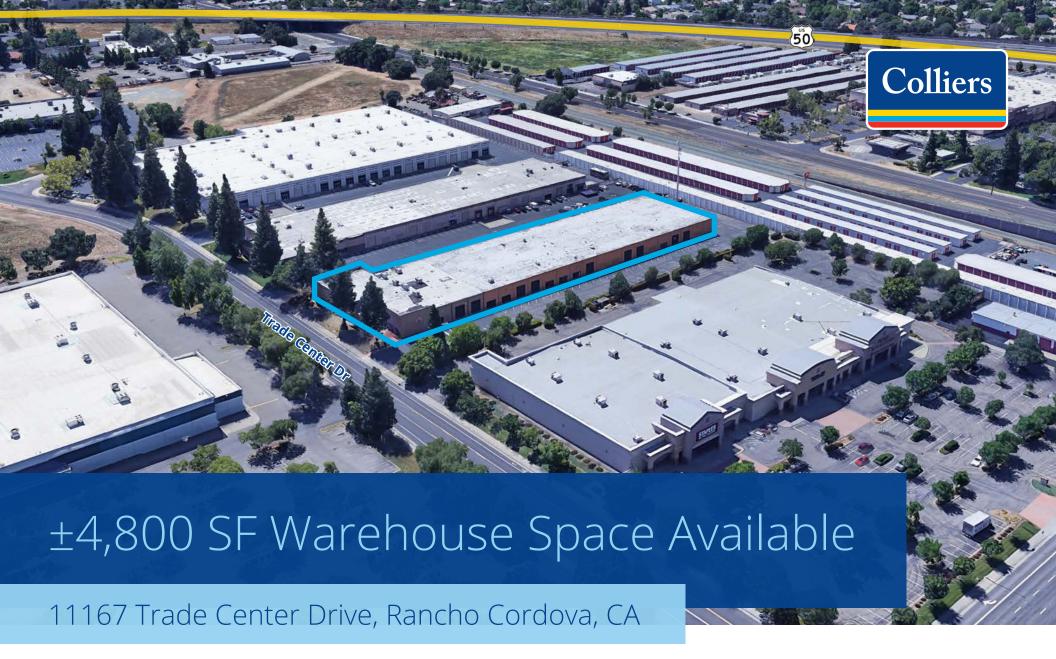

# Suite D Highlights

- ±4,800 SF Warehouse/flex available
- ±400 SF office
- Two grade level doors
- Restroom

- Sprinklers
- ±19' to ±21' clear height
- Close proximity to Highway 50