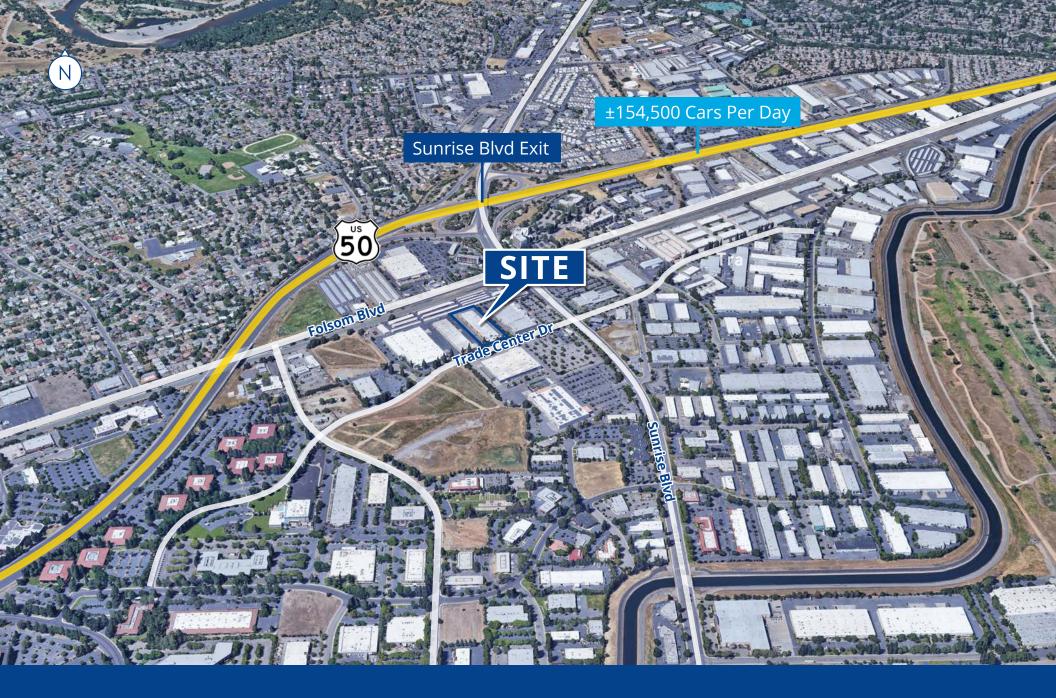

# Suite D Highlights

- ±4,800 SF Warehouse/flex available
- ±400 SF office
- Two grade level doors
- Restroom

- Sprinklers
- ±19' to ±21' clear height
- Close proximity to Highway 50