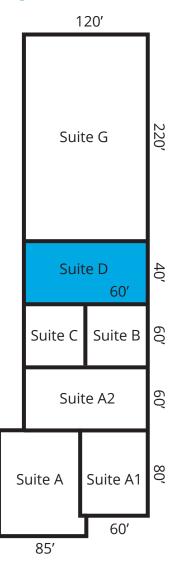

## Michael Hoo, MBA

Associate Vice President + 1 916 563 3087 michael.hoo@colliers.com CA Lic. 01989521

### **Nathan Miller**

Senior Associate +1 916 563 3011 nathan.miller@colliers.com CA Lic. 02097602

# Suite D Highlights

- ±4,800 SF Warehouse/flex available
- ±400 SF office
- Two grade level doors
- Restroom

- Sprinklers
- ±19' to ±21' clear height
- Close proximity to Highway 50

# GL Door Warehouse Office

## **Building Site Plan**







## Michael Hoo, MBA

Associate Vice President + 1 916 563 3087 michael.hoo@colliers.com CA Lic. 01989521

## **Nathan Miller**

Senior Associate +1 916 563 3011 nathan.miller@colliers.com CA Lic. 02097602 This document has been prepared by Colliers International for advertising and general information only. Colliers International makes no guarantees, representations or warranties of any kind, expressed or implied, regarding the information including, but not limited to, warranties of content, accuracy and reliability. Any interested party should undertake their own inquiries as to the accuracy of the information. Colliers International excludes unequivocally all inferied or implied terms, conditions and warranties arising out of this document and excludes all liability for loss and d