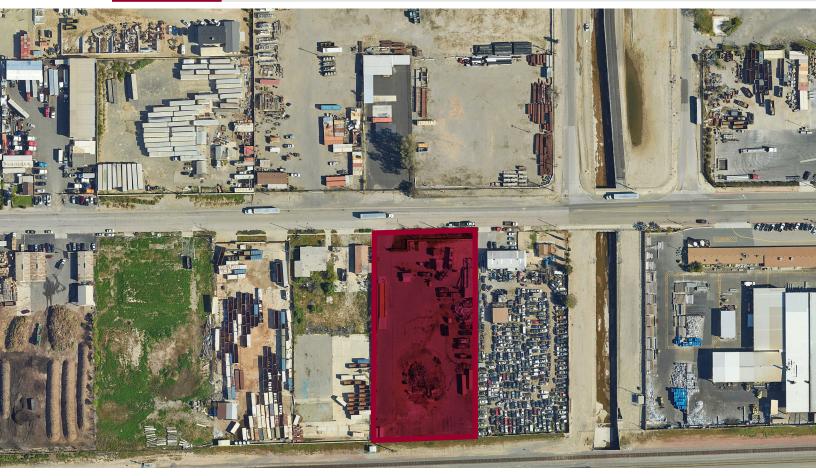

# ±2.19 ACRES CONTRACTORS/STORAGE YARD

13243 & 13253 WHITTRAM AVE, RANCHO CUCAMONGA

## **PROPERTY FEATURES**

- For Lease: ±2.19 Acres / ±95,400 SF
- Site Dimensions: 221' x 430'
- APN #: 0229-192-02 & 03
- Close Proximity to I-10 & I-15 Freeway
- Great Contractors/Storage Yard
- Fully Fenced & Secured
- Neo Industrial Zoning Rancho Cucamonga