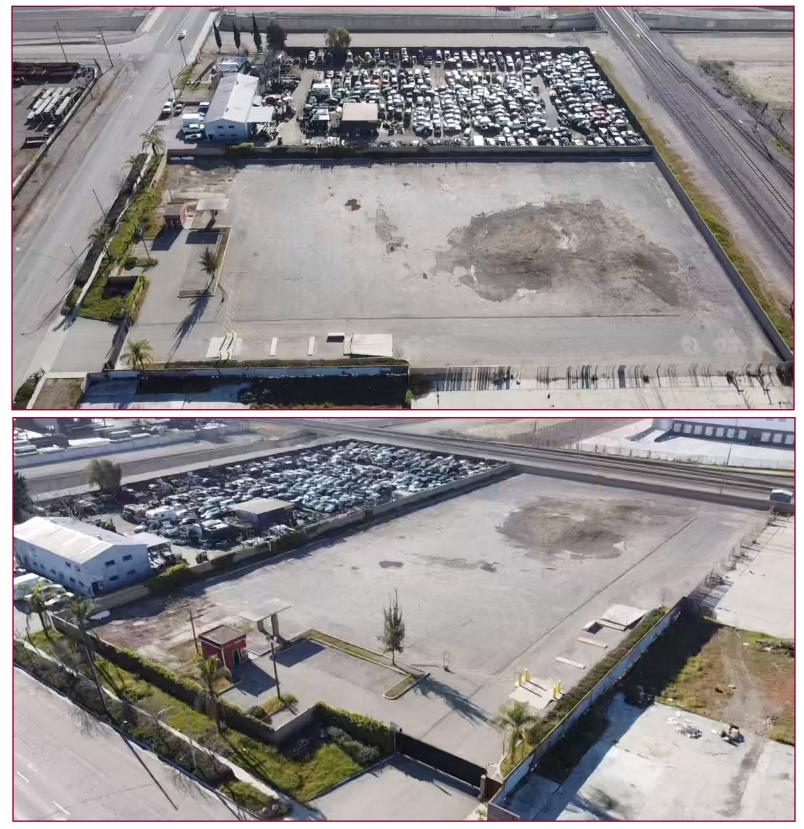

## **PROPERTY FEATURES**

- For Lease: ±2.19 Acres / ±95,400 SF
- Site Dimensions: 221' x 430'
- APN #: 0229-192-02 & 03
- Close Proximity to I-10 & I-15 Freeway
- Great Contractors/Storage Yard
- Fully Fenced & Secured
- Neo Industrial Zoning Rancho Cucamonga