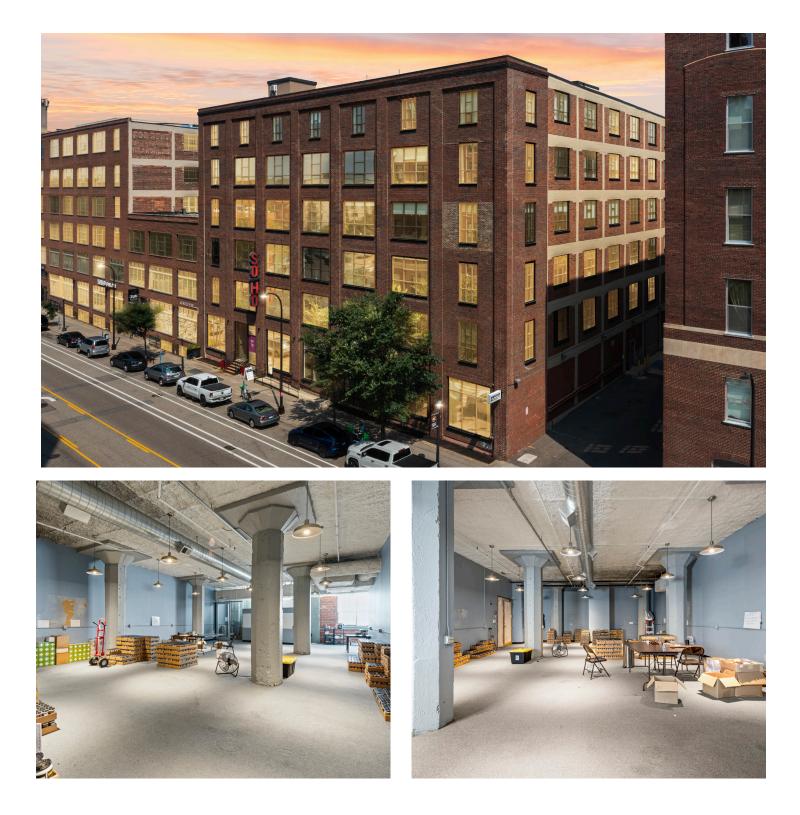

# 719 Washington Avenue N #205

MINNEAPOLIS

| • | • |      | • |  |
|---|---|------|---|--|
|   |   |      |   |  |
| • | • | Room | • |  |
|   |   |      |   |  |

# **Building Information:**

- Common bathrooms
- Open concept
- Second level
- Taxes: \$15,028 (tax value \$484,000 appeal in process by owner)
- Monthly Association Dues \$743
- Association Dues include: Heat, A/C, Management Fee, Reserves and building insurance

Space - 1,452 sqft