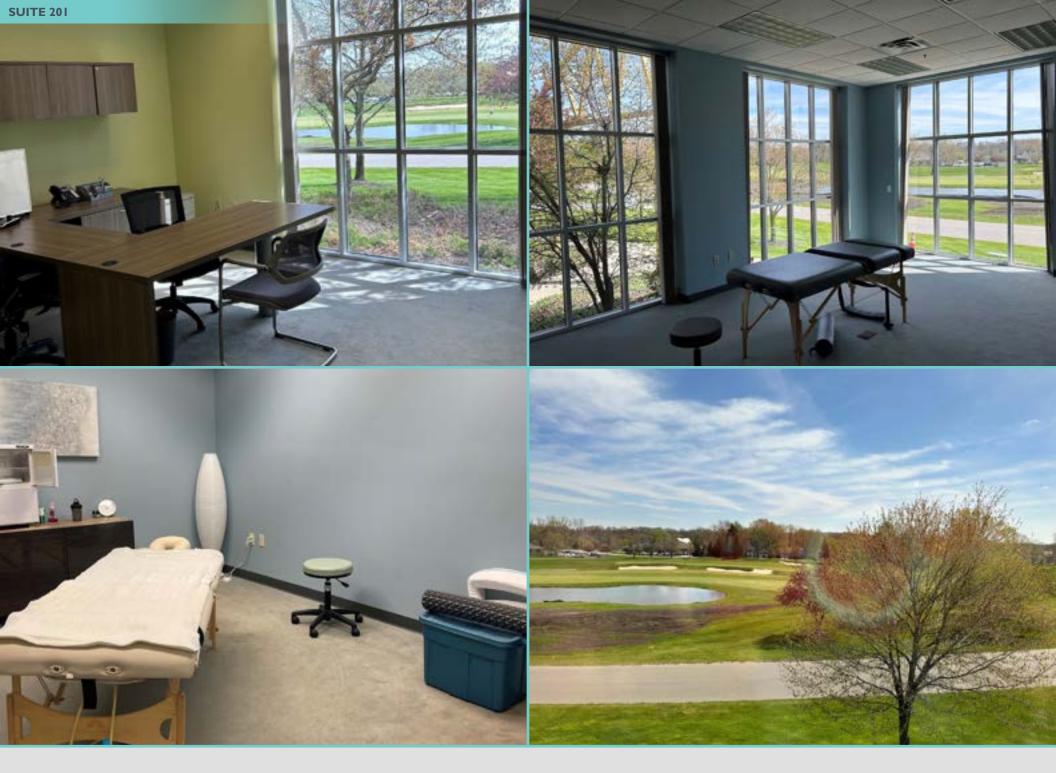

### WATERMARK OFFICE COMPLEX | 1593 & 1595 GALBRAITH AVE. SE, GRAND RAPIDS, MI

- · Ample, free parking
- Direct access to Watermark Country Club
- Located right in the middle of Cascade, Forest Hills, and Ada communities
- Great leasing history, with many long-term clients
- Amenities within the 250,000 SF Watermark Office Complex include: a Golf course, restaurant, health club, ballet company, title company, mortgage company, chiropractor, & logistics company.