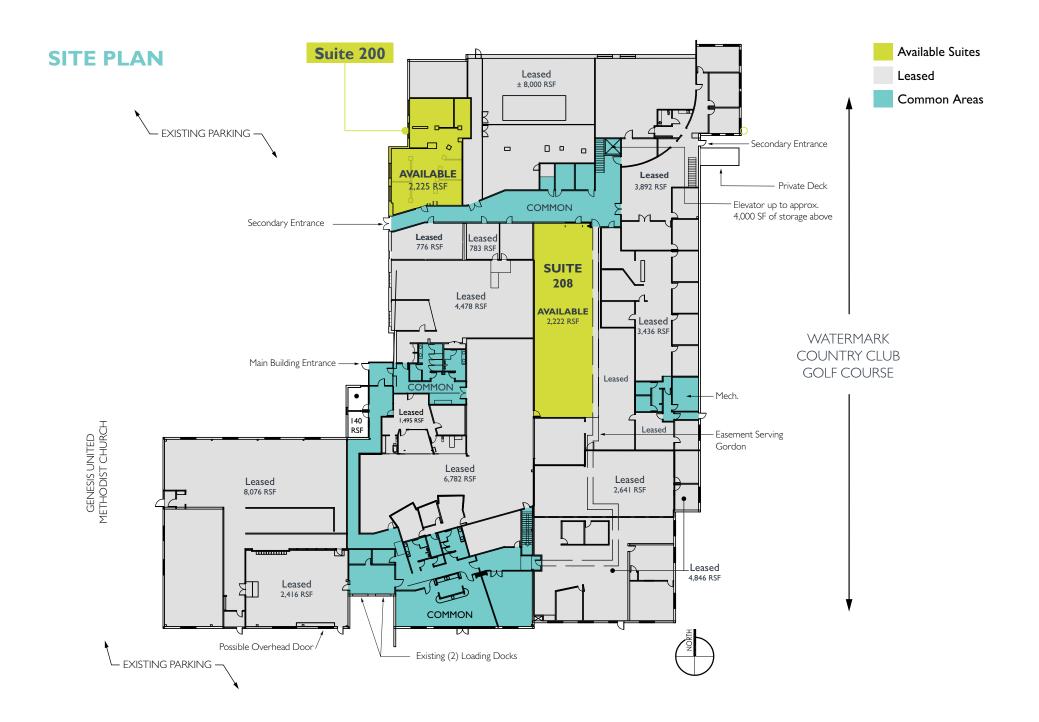

### **SUITE 208**

**Rate:** \$12.00

**RSF:** 2,222

Lease Structure: Modified Gross Lease

Tenant is responsible for base rent and stated terms

### **SUITE 200**

**Rate:** \$22.00

**RSF:** 2,225

**Lease Structure:** Modified Gross Lease

Tenant is responsible for base rent and stated terms

Tenant is responsible for suite janitorial, voice and data, suite electric & gas (estimated \$2.00/RSF)