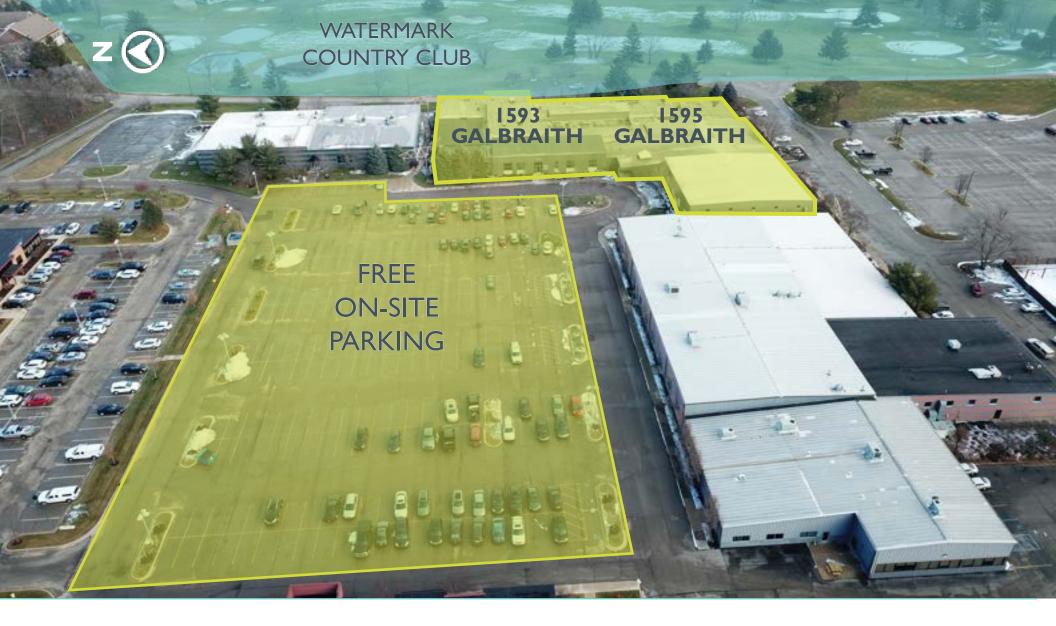

### WATERMARK OFFICE COMPLEX | 1593 & 1595 GALBRAITH AVE. SE, GRAND RAPIDS, MI

- · Ample, free parking
- Direct access to Watermark Country Club
- Located right in the middle of Cascade, Forest Hills, and Ada communities
- Great leasing history, with many long-term clients
- Amenities within the 250,000 SF Watermark Office Complex include: a Golf course, restaurant, health club, ballet company, title company, mortgage company, chiropractor, & logistics company.