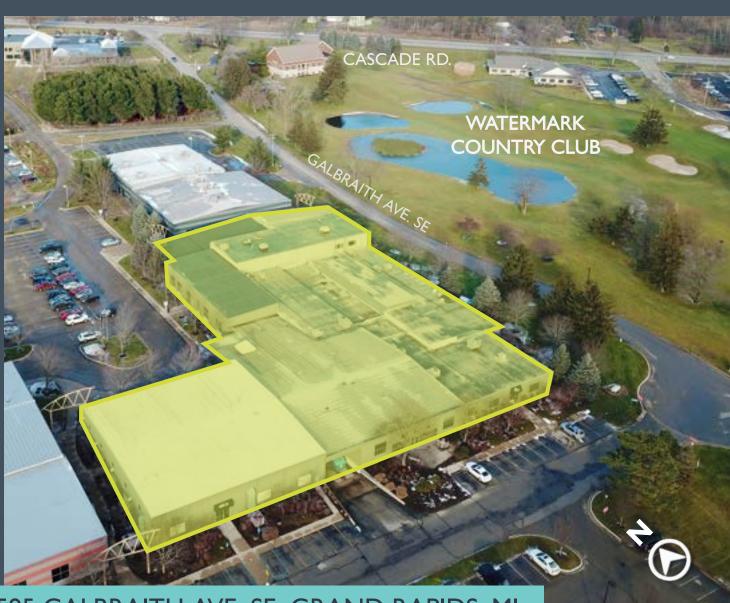

### WATERMARK OFFICE COMPLEX | 1593 & 1595 GALBRAITH AVE. SE, GRAND RAPIDS, MI

- · Ample, free parking
- Direct access to Watermark Country Club
- Located right in the middle of Cascade, Forest Hills, and Ada communities
- Great leasing history, with many long-term clients
- Amenities within the 250,000 SF Watermark Office Complex include: a Golf course, restaurant, health club, ballet company, title company, mortgage company, chiropractor, & logistics company.