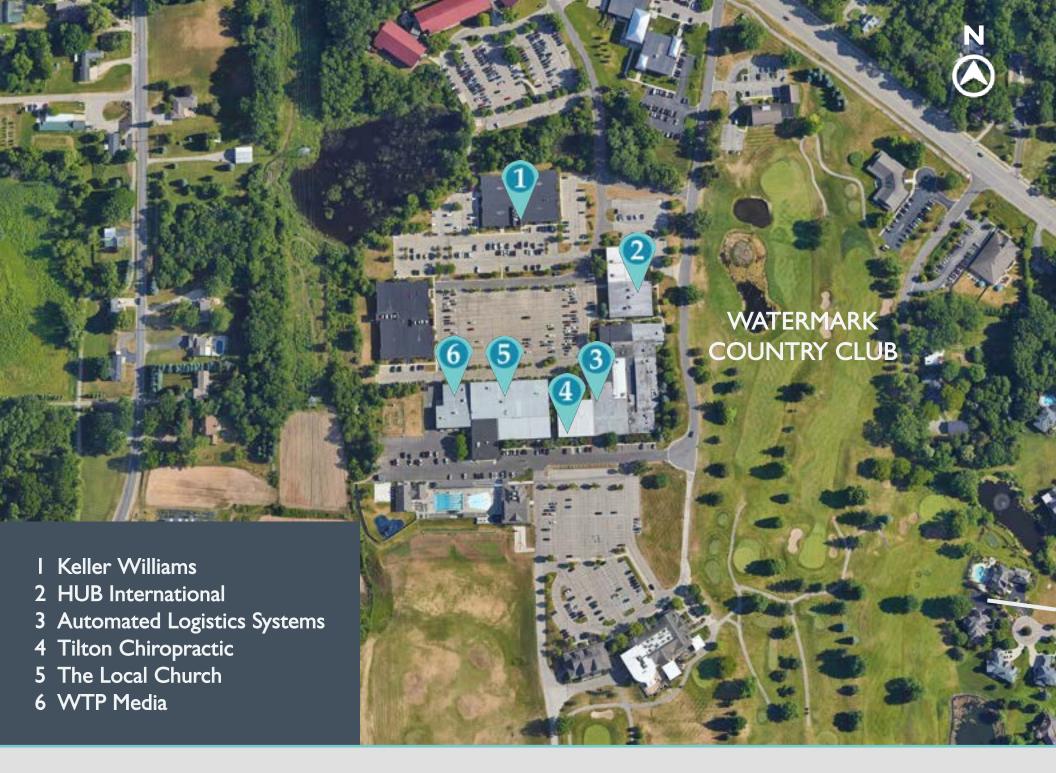

### WATERMARK OFFICE COMPLEX | 1593 & 1595 GALBRAITH AVE. SE, GRAND RAPIDS, MI

- · Ample, free parking
- Direct access to Watermark Country Club
- Located right in the middle of Cascade, Forest Hills, and Ada communities
- Great leasing history, with many long-term clients
- Amenities within the 250,000 SF Watermark Office Complex include: a Golf course, restaurant, health club, ballet company, title company, mortgage company, chiropractor, & logistics company.