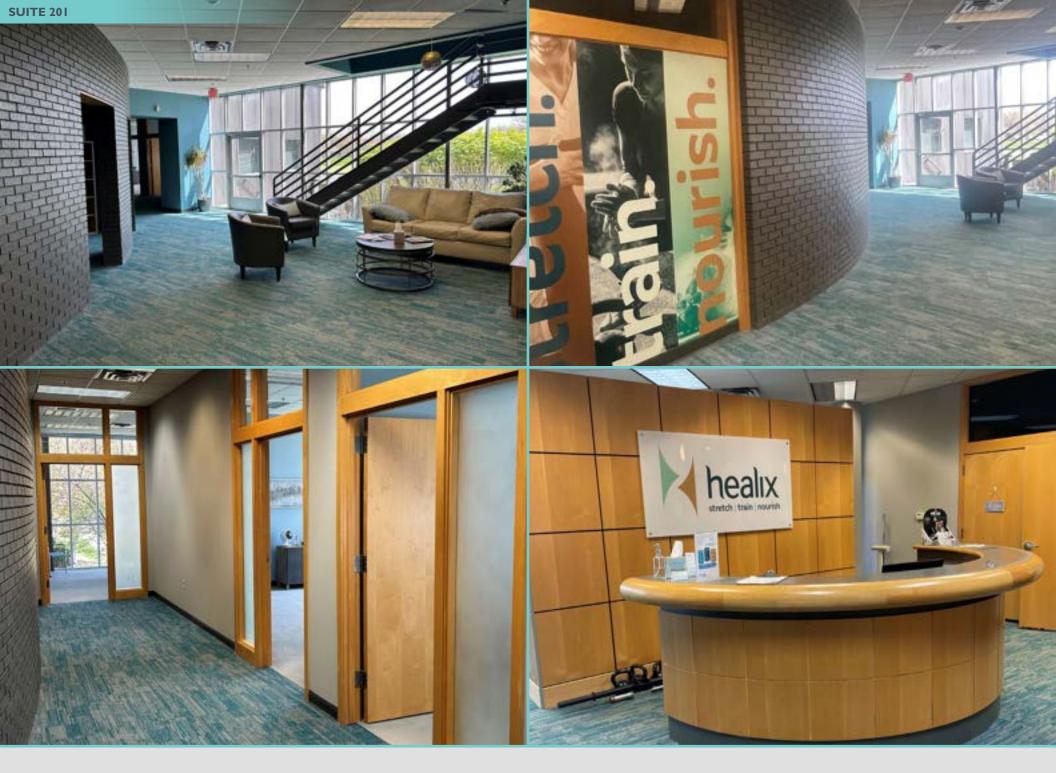

### WATERMARK OFFICE COMPLEX | 1593 & 1595 GALBRAITH AVE. SE, GRAND RAPIDS, MI

- · Ample, free parking
- Direct access to Watermark Country Club
- Located right in the middle of Cascade, Forest Hills, and Ada communities
- Great leasing history, with many long-term clients
- Amenities within the 250,000 SF Watermark Office Complex include: a Golf course, restaurant, health club, ballet company, title company, mortgage company, chiropractor, & logistics company.