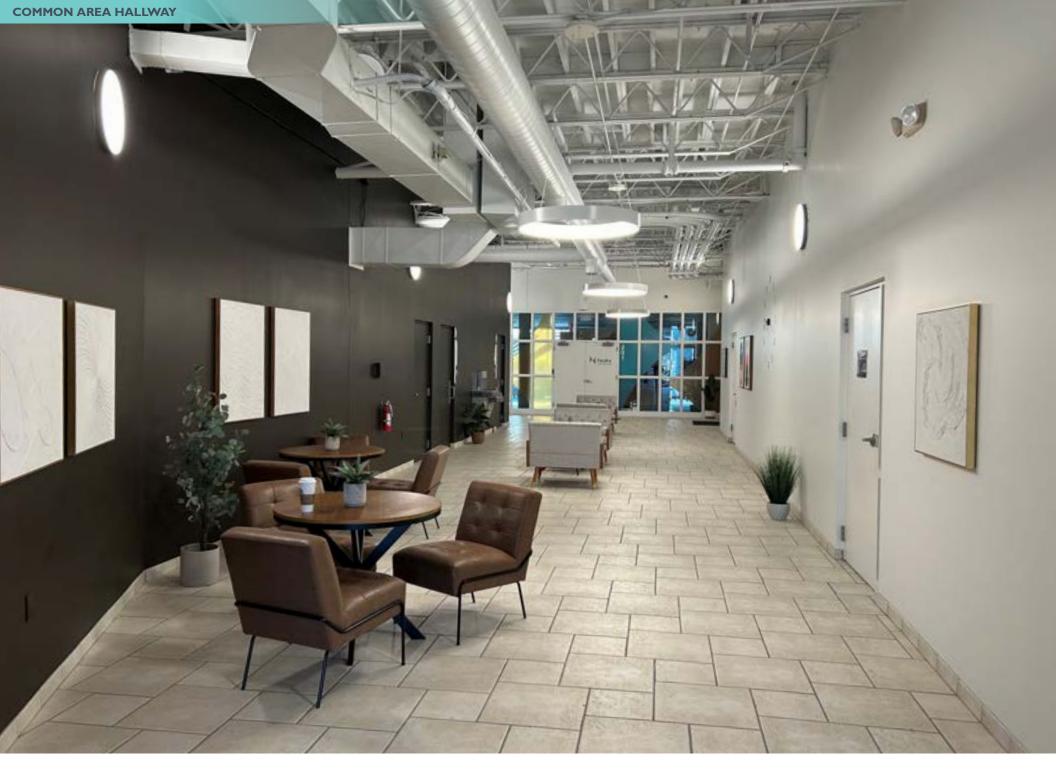

# The right location leads to great occupancy

Making for a solid investment

### WATERMARK OFFICE COMPLEX | 1593 & 1595 GALBRAITH AVE. SE, GRAND RAPIDS, MI

- · Ample, free parking
- Direct access to Watermark Country Club
- Located right in the middle of Cascade, Forest Hills, and Ada communities
- Great leasing history, with many long-term clients
- Amenities within the 250,000 SF Watermark Office Complex include: a Golf course, restaurant, health club, ballet company, title company, mortgage company, chiropractor, & logistics company.