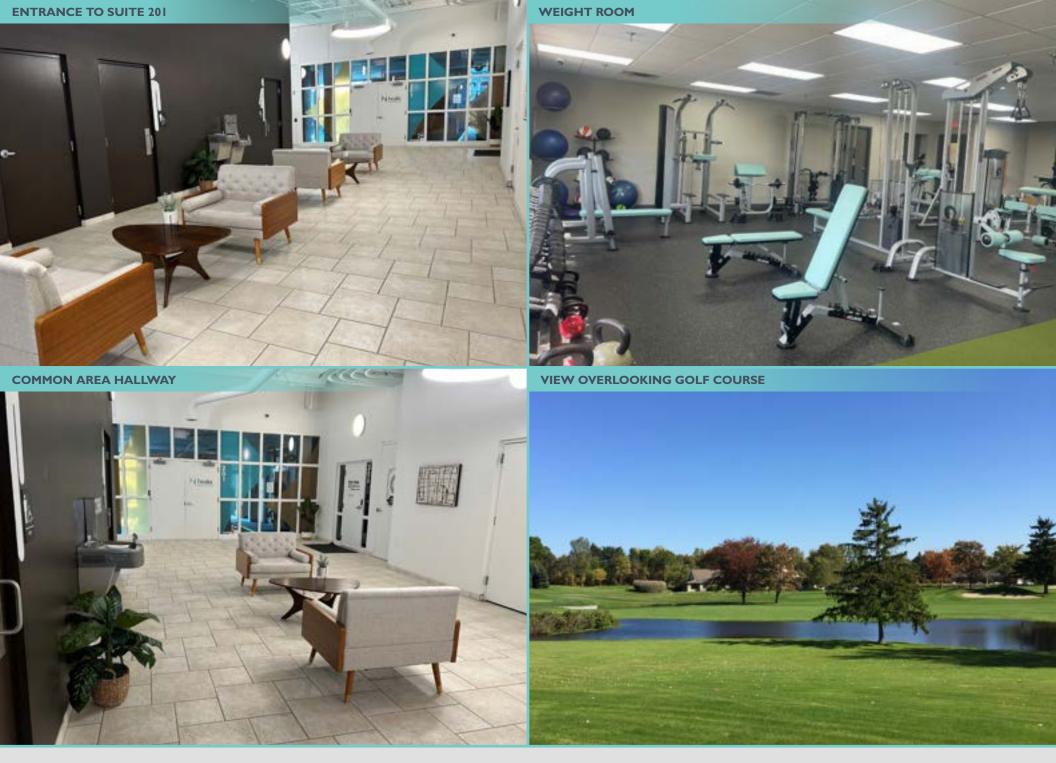

### WATERMARK OFFICE COMPLEX | 1593 & 1595 GALBRAITH AVE. SE, GRAND RAPIDS, MI

- · Ample, free parking
- Direct access to Watermark Country Club
- Located right in the middle of Cascade, Forest Hills, and Ada communities
- Great leasing history, with many long-term clients
- Amenities within the 250,000 SF Watermark Office Complex include: a Golf course, restaurant, health club, ballet company, title company, mortgage company, chiropractor, & logistics company.