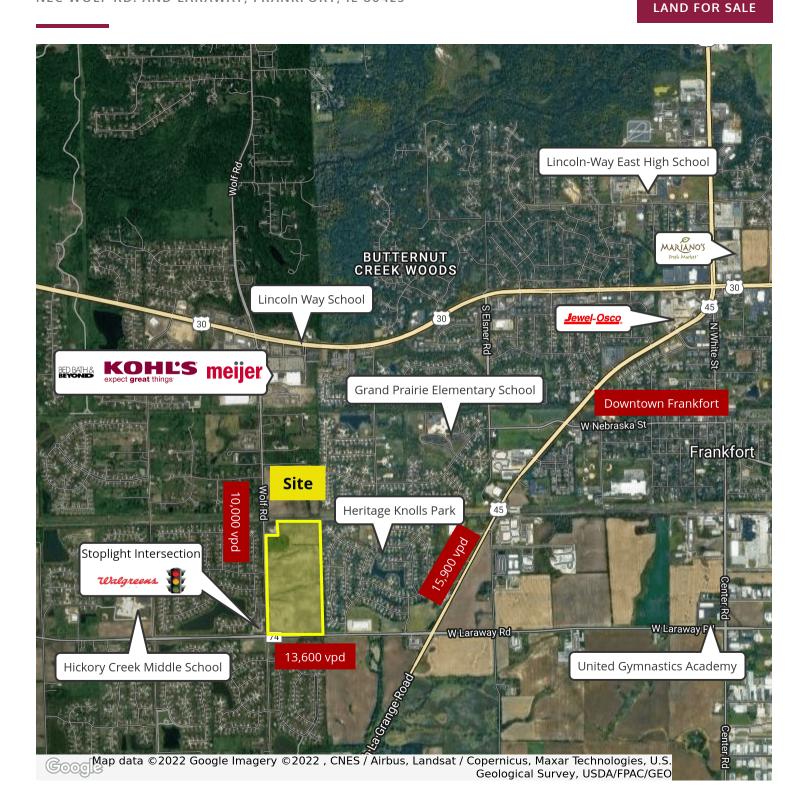

NEC WOLF RD. AND LARAWAY, FRANKFORT, IL 60423

### **PROPERTY HIGHLIGHTS**

- ± 76.78 acres at the NEC of Laraway and Wolf Roads in Frankfort, IL
- Commercial and residential development opportunity
- The town of Frankfort is open to a wide range of possibilities
- Frankfort is recognized for its strong population growth, award-winning schools and high household incomes
- HH Income \$150 K in 3-mile radius
- Traffic Counts: 13,600 vehicles per day on W. Laraway Road and 10,000 vehicles per day on Wolf Rd.
- Electric, gas, water accessible
- Real Estate Taxes: \$2,180.58 (payable in 2024)