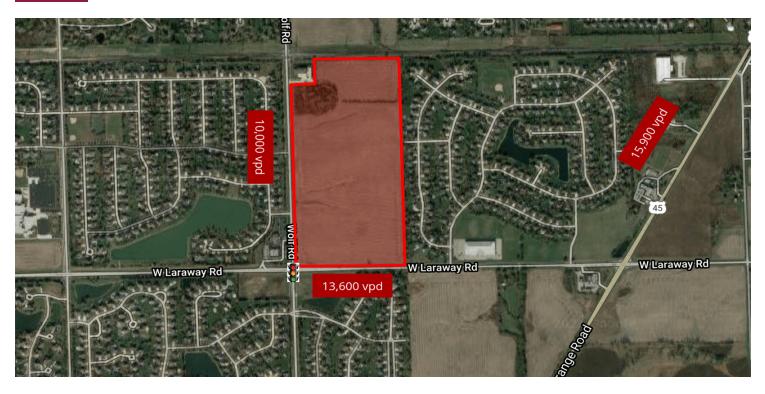

LAND FOR SALE

NEC WOLF RD. AND LARAWAY, FRANKFORT, IL 60423

### **PROPERTY HIGHLIGHTS**

- ± 76.78 acres at the NEC of Laraway and Wolf Roads in Frankfort, IL
- Commercial and residential development opportunity
- The town of Frankfort is open to a wide range of possibilities
- Frankfort is recognized for its strong population growth, award-winning schools and high household incomes
- HH Income \$150 K in 3-mile radius
- Traffic Counts: 13,600 vehicles per day on W. Laraway Road and 10,000 vehicles per day on Wolf Rd.
- Electric, gas, water accessible
- Real Estate Taxes: \$2,180.58 (payable in 2024)