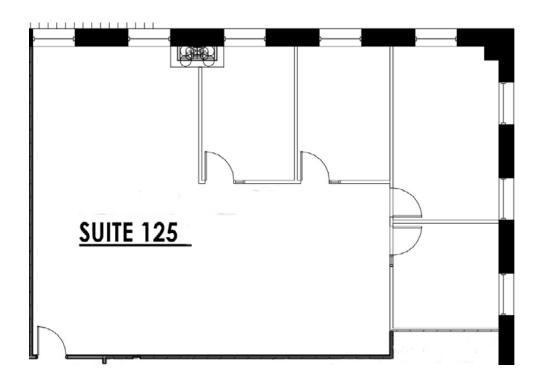

**SUITE 111** 3,468 SF

SUITE 125/127 5,661 SF

**SUITE 125** 2,253 SF

VIEW FLOOR PLANS ()

TAKE VIRTUAL TOUR ()