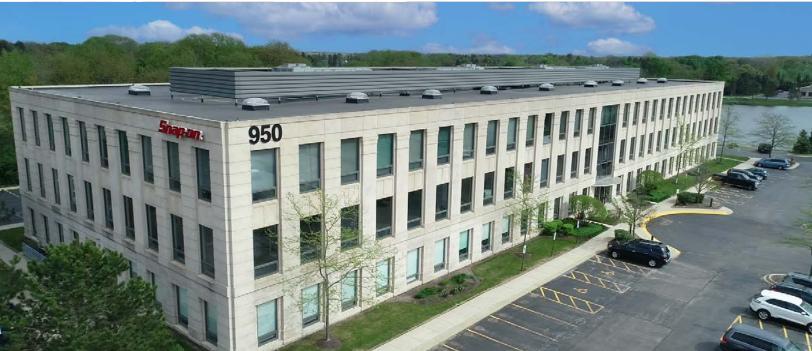

## 950 TECHNOLOGY WAY LIBERTYVILLE, IL

Pine Meadow Corporate Center II is a 3-story, Class A office building in the North Suburban Chicago office sub-market in central Lake County. This modern office building offers 90,258 rentable square feet and is situated in a campus-like setting with a scenic pond at the south end of the building and the adjacent Pine Meadow Golf Club (annually ranked among the Top 10 public access courses in Illinois) to the east.

With convenient access to I-94, Pine Meadow Corporate Center II is located within 25 miles of Chicago's O'Hare International Airport and 45 miles from The Loop. The building is within close proximity to area hotels, restaurants and health clubs.