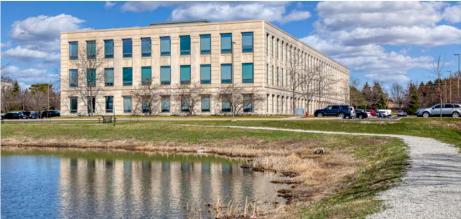

## 950 TECHNOLOGY WAY LIBERTYVILLE, IL

Pine Meadow Corporate Center II is a 3-story, Class A office building in the North Suburban Chicago office sub-market in central Lake County. This modern office building offers 90,258 rentable square feet and is situated in a campus-like setting with a scenic pond at the south end of the building and the adjacent Pine Meadow Golf Club (annually ranked among the Top 10 public access courses in Illinois) to the east.