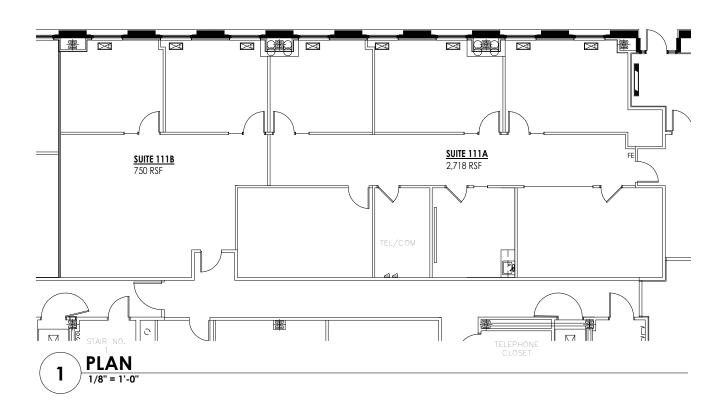

**SUITE 111** 3,468 SF

SUITE 125/127 5,661 SF

**SUITE 125** 2,253 SF

VIEW FLOOR PLANS ()

TAKE VIRTUAL TOUR ()