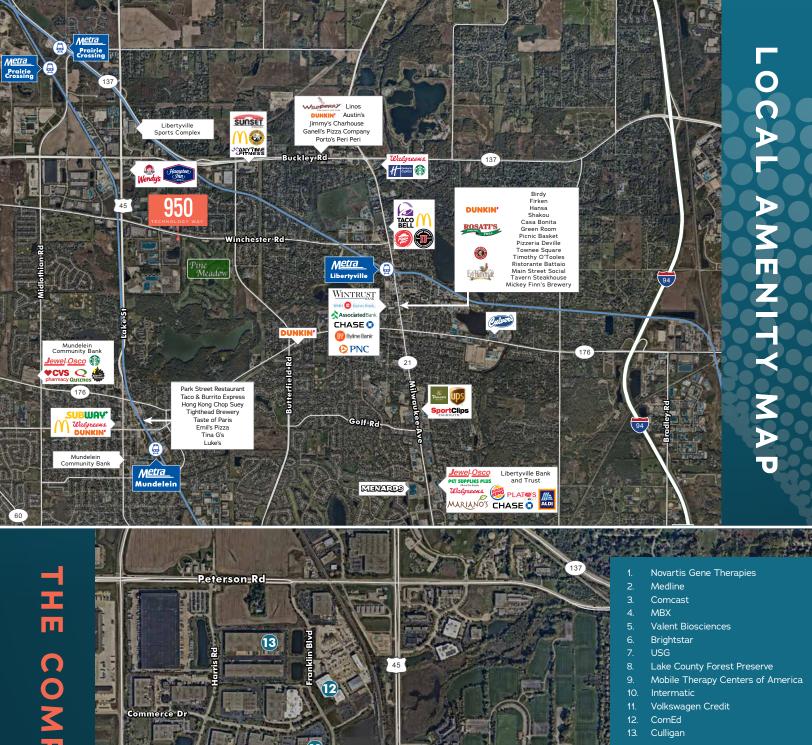

With convenient access to I-94, Pine Meadow Corporate Center II is located within 25 miles of Chicago's O'Hare International Airport and 45 miles from The Loop. The building is within close proximity to area hotels, restaurants and health clubs.

- Located a 5 minute drive to Libertyville's "restaurant row"
- Close proximity to Metra's Milwaukee District/ North Line and the North Central Service stations in Libertyville, Prairie Crossing and Mundelein.
- Optimal configurations for both open office and partitioned office formats
- High image two-story lobby with marble floors
- State-of-the-Art raised floor HVAC system
- Operable windows
- Attractive tenant lounge convertible for meetings/training
- Parking ratio: 4/1,000 sf