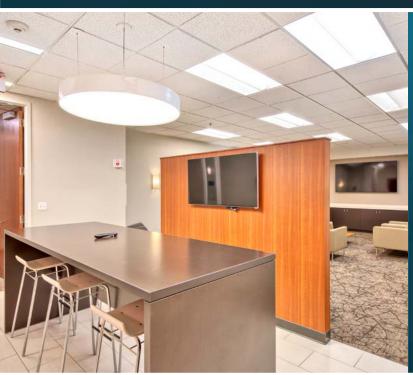

- Located a 5 minute drive to Libertyville's "restaurant row"
- Close proximity to Metra's Milwaukee District/ North Line and the North Central Service stations in Libertyville, Prairie Crossing and Mundelein.
- Optimal configurations for both open office and partitioned office formats
- High image two-story lobby with marble floors
- State-of-the-Art raised floor HVAC system
- Operable windows
- Attractive tenant lounge convertible for meetings/training
- Parking ratio: 4/1,000 sf