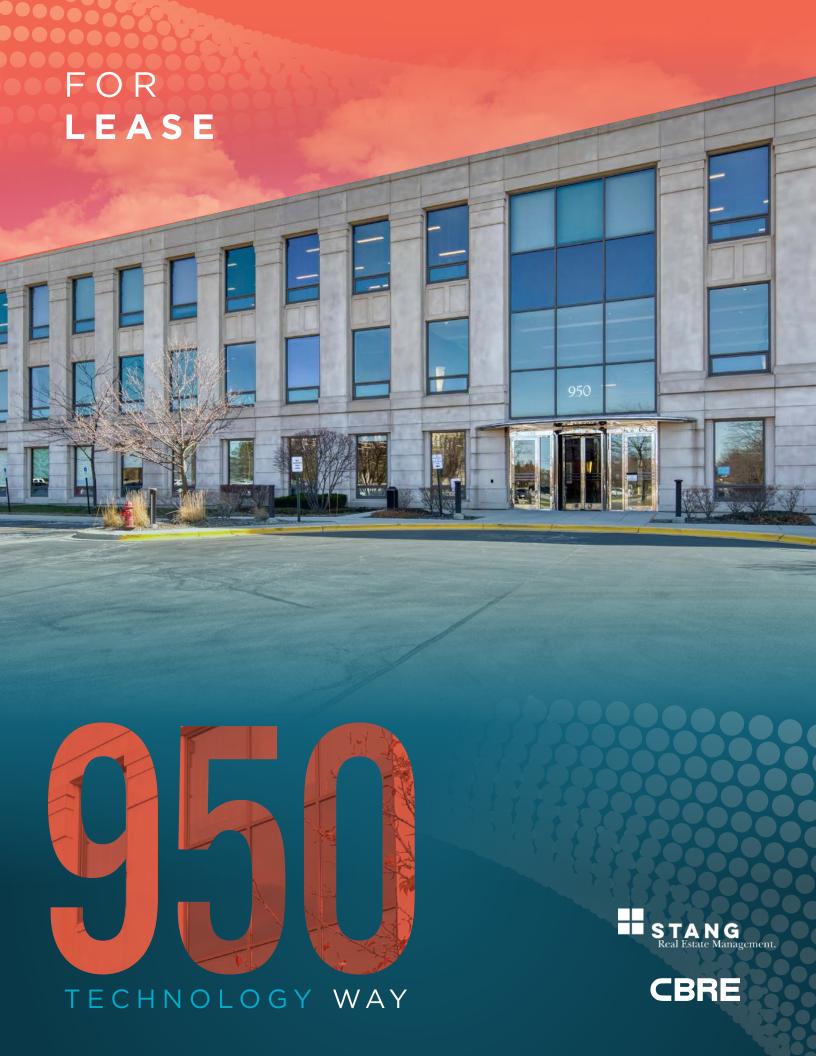

## 950 TECHNOLOGY WAY LIBERTYVILLE, IL

Pine Meadow Corporate Center II is a 3-story, Class A office building in the North Suburban Chicago office sub-market in central Lake County. This modern office building offers 90,258 rentable square feet and is situated in a campus-like setting with a scenic pond at the south end of the building and the adjacent Pine Meadow Golf Club (annually ranked among the Top 10 public access courses in Illinois) to the east.

With convenient access to I-94, Pine Meadow Corporate Center II is located within 25 miles of Chicago's O'Hare International Airport and 45 miles from The Loop. The building is within close proximity to area hotels, restaurants and health clubs.