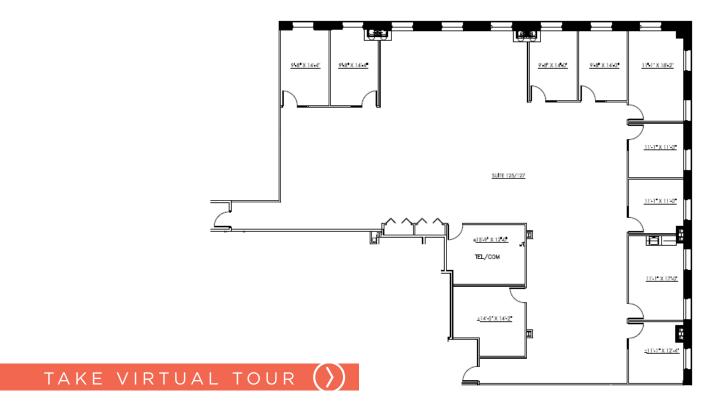

**SUITE 111** 3,468 SF

SUITE 125/127 5,661 SF

**SUITE 125** 2,253 SF

VIEW FLOOR PLANS ()

TAKE VIRTUAL TOUR ()