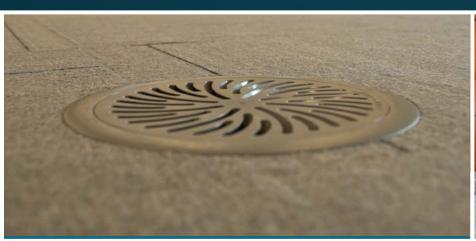

## UNIQUE RAISED FLOOR DESIGN ALLOWS FOR IMPROVED TENANT HEALTH & WELLNESS

- 11" raised flooring system throughout
- Maximum planning flexibility and reduced employee/FF&E reconfiguration costs
- Underfloor plenum used for cable management (electrical/data/telephone)
- HVAC delivered underfloor to desired locations
- In-floor "swirl" diffusers allow each employee individual temperature control
- Improved indoor air quality compared to overhead air distribution systems
- 100% airflow efficiency
- Unique operable windows