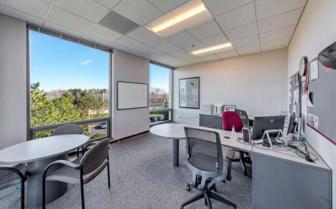

- Located a 5 minute drive to Libertyville's "restaurant row"
- Close proximity to Metra's Milwaukee District/ North Line and the North Central Service stations in Libertyville, Prairie Crossing and Mundelein.
- Optimal configurations for both open office and partitioned office formats
- High image two-story lobby with marble floors
- State-of-the-Art raised floor HVAC system
- Operable windows
- Attractive tenant lounge convertible for meetings/training
- Parking ratio: 4/1,000 sf

## UNIQUE RAISED FLOOR DESIGN ALLOWS FOR IMPROVED TENANT HEALTH & WELLNESS

- 11" raised flooring system throughout
- Maximum planning flexibility and reduced employee/FF&E reconfiguration costs
- Underfloor plenum used for cable management (electrical/data/telephone)
- HVAC delivered underfloor to desired locations
- In-floor "swirl" diffusers allow each employee individual temperature control
- Improved indoor air quality compared to overhead air distribution systems
- 100% airflow efficiency
- Unique operable windows