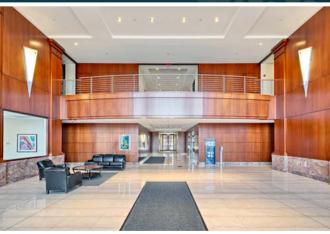

- Located a 5 minute drive to Libertyville's "restaurant row"
- Close proximity to Metra's Milwaukee District/ North Line and the North Central Service stations in Libertyville, Prairie Crossing and Mundelein.
- Optimal configurations for both open office and partitioned office formats
- High image two-story lobby with marble floors
- State-of-the-Art raised floor HVAC system
- Operable windows
- Attractive tenant lounge convertible for meetings/training
- Parking ratio: 4/1,000 sf