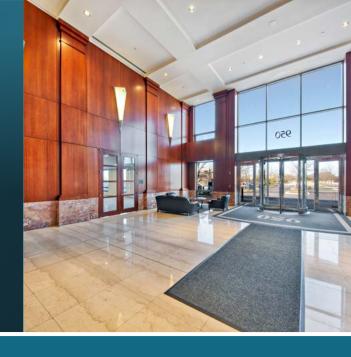

- Located a 5 minute drive to Libertyville's "restaurant row"
- Close proximity to Metra's Milwaukee District/ North Line and the North Central Service stations in Libertyville, Prairie Crossing and Mundelein.
- Optimal configurations for both open office and partitioned office formats
- High image two-story lobby with marble floors
- State-of-the-Art raised floor HVAC system
- Operable windows
- Attractive tenant lounge convertible for meetings/training
- Parking ratio: 4/1,000 sf