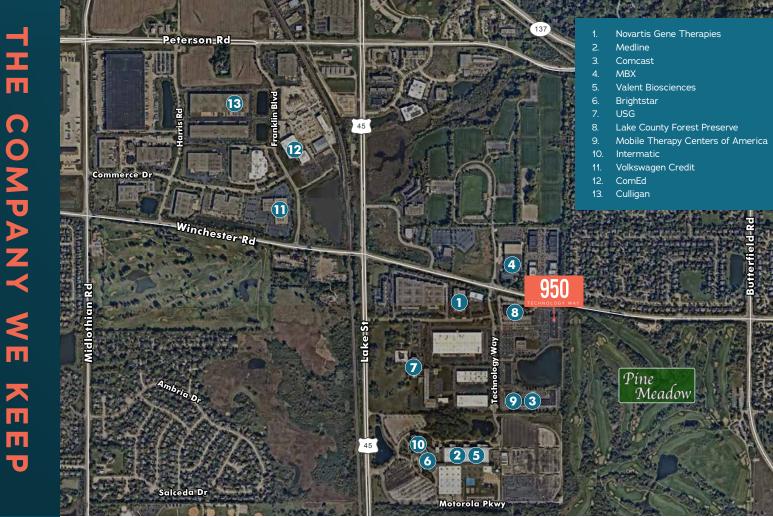

With convenient access to I-94, Pine Meadow Corporate Center II is located within 25 miles of Chicago's O'Hare International Airport and 45 miles from The Loop. The building is within close proximity to area hotels, restaurants and health clubs.

- Located a 5 minute drive to Libertyville's "restaurant row"
- Close proximity to Metra's Milwaukee District/ North Line and the North Central Service stations in Libertyville, Prairie Crossing and Mundelein.
- Optimal configurations for both open office and partitioned office formats
- High image two-story lobby with marble floors
- State-of-the-Art raised floor HVAC system
- Operable windows
- Attractive tenant lounge convertible for meetings/training
- Parking ratio: 4/1,000 sf