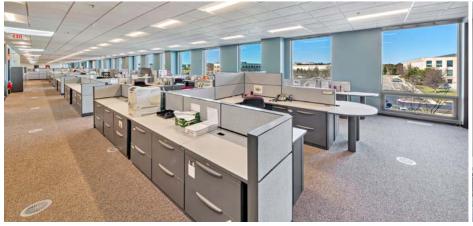

- Located a 5 minute drive to Libertyville's "restaurant row"
- Close proximity to Metra's Milwaukee District/ North Line and the North Central Service stations in Libertyville, Prairie Crossing and Mundelein.
- Optimal configurations for both open office and partitioned office formats
- High image two-story lobby with marble floors
- State-of-the-Art raised floor HVAC system
- Operable windows
- Attractive tenant lounge convertible for meetings/training
- Parking ratio: 4/1,000 sf

## UNIQUE RAISED FLOOR DESIGN ALLOWS FOR IMPROVED TENANT HEALTH & WELLNESS

- 11" raised flooring system throughout
- Maximum planning flexibility and reduced employee/FF&E reconfiguration costs
- Underfloor plenum used for cable management (electrical/data/telephone)
- HVAC delivered underfloor to desired locations
- In-floor "swirl" diffusers allow each employee individual temperature control
- Improved indoor air quality compared to overhead air distribution systems
- 100% airflow efficiency
- Unique operable windows