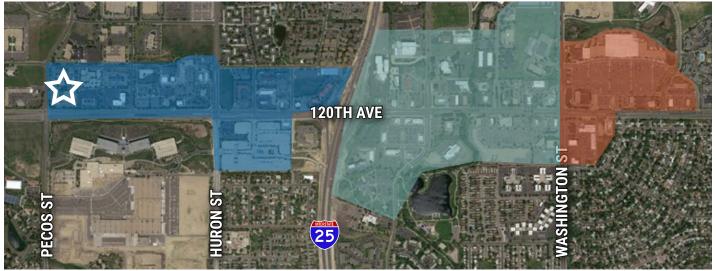

### Office for Lease Property Highlights

- Premier location at I-25 and 120th Avenue
- Provides for convenient access to Downtown
   Denver, Denver International Airport, Boulder and the Northern Front Range
- Close proximity to numerous restaurants, retail amenities and hotels
- Panoramic views
- Abundant surface parking
- Fiber available
- Professional management

#### **Building Details**

Lease Rate: \$26.00/SF FSG Building Size: 58,033 SF

Elevators: Two Terms: 3 to 5 years

Parking: Ratio of 3.8:1,000 SF

MAD Greens Chilis Grill & Bar FedEx Cracker Barrel Starbucks Perkins Wendy's Sushi Panera Bread
Bad Daddys Burger Bar
Starbucks
Burger King
McDonalds
Tequila's Restaurant
Outback
Anytime Fitness
Safeway

Floyd's 99 Barbershop

Post Office

Sprouts
Dollar Tree
Panda Express
Krispy Kreme
Olive Garden
Chick-Fil-A
Coldstone
TGIFridays

Target Barnes & Noble

Michaels