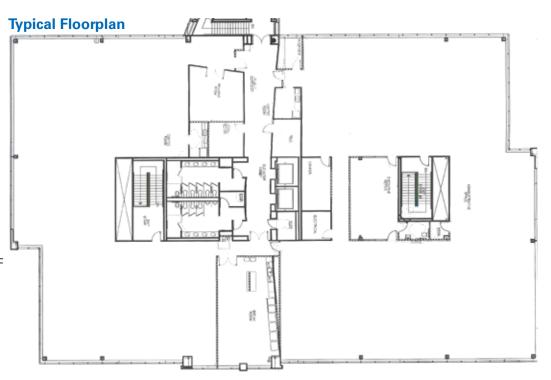

#### **Space Available**

40,000 SF divisible to 10,000 SF

#### **Space Available**

Suite 200: 20,000 SF Suite 300: 20,000 SF