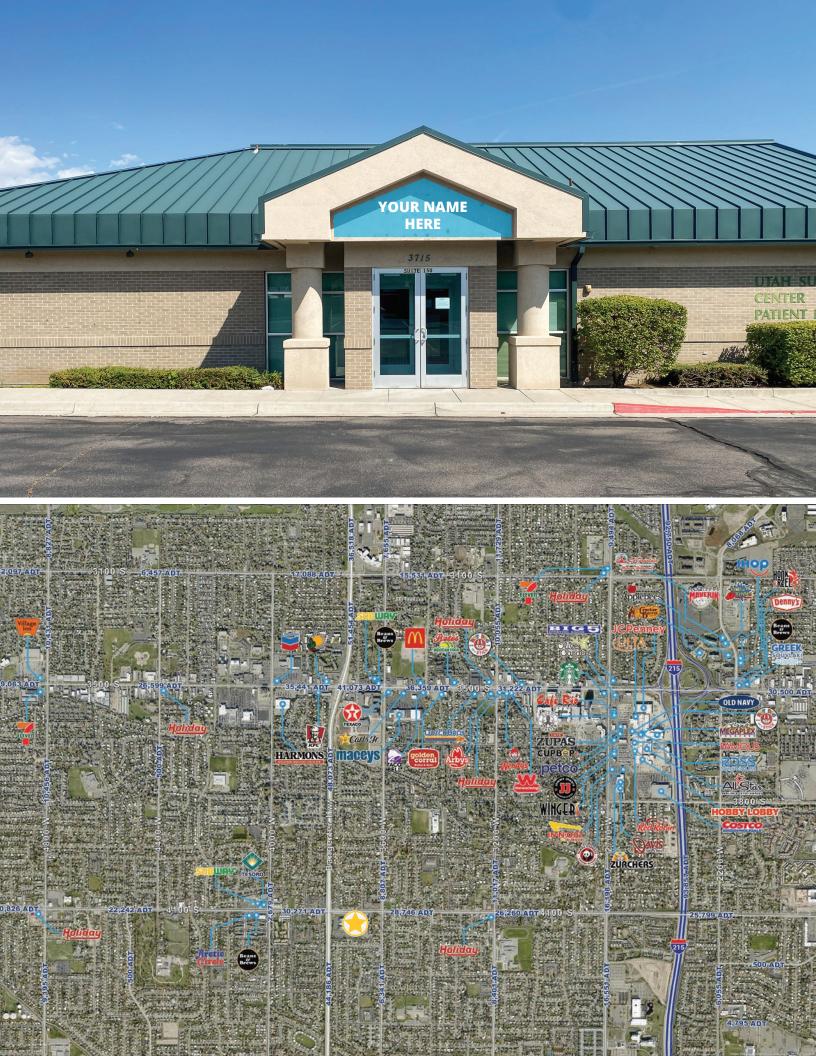

# **Property Highlights**

- Total Available: 4,607 SF
- Modified Gross
- Highly visible building/monument signage rights
- Ample parking
- Countless amenities and services within a 2-mile radius
- Adjacent to 4100 Medical Plaza and Bangerter Highway (SR-154) Exit/Entrance