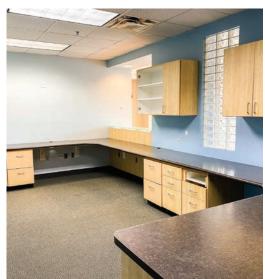

# Utah Surgical Center

3715 W. 4100 S. West Valley City, UT 84120

Situated along the West Valley-Taylorsville border, the Utah Surgical Center remains one of the most centrally-located, move-in-ready medical vacancies in northern Salt Lake County. This premier destination boasts four exam rooms, two surgical rooms, a break room, dedicated lab space, and a vibrant reception area. Featuring highly visible building/monument signage rights and ample parking, this property is poised to host a wide range of medical providers.

# **Property Highlights**

- Total Available: 4,607 SF
- Modified Gross
- Highly visible building/monument signage rights
- Ample parking
- Countless amenities and services within a 2-mile radius
- Adjacent to 4100 Medical Plaza and Bangerter Highway (SR-154) Exit/Entrance