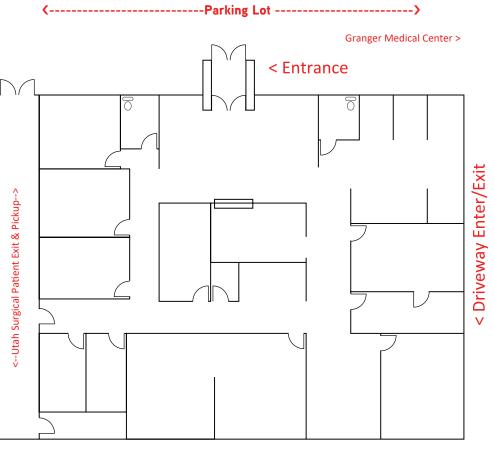

# Utah Surgical Center

3715 W. 4100 S. West Valley City, UT 84120

Situated along the West Valley-Taylorsville border, the Utah Surgical Center remains one of the most centrally-located, move-in-ready medical vacancies in northern Salt Lake County. This premier destination boasts four exam rooms, two surgical rooms, a break room, dedicated lab space, and a vibrant reception area. Featuring highly visible building/monument signage rights and ample parking, this property is poised to host a wide range of medical providers.

# **Property Highlights**

- Total Available: 4,607 SF
- Modified Gross
- Highly visible building/monument signage rights
- Ample parking
- Countless amenities and services within a 2-mile radius
- Adjacent to 4100 Medical Plaza and Bangerter Highway (SR-154) Exit/Entrance

< Driveway Enter/Exit

<------Utah Surgical Center - Space -