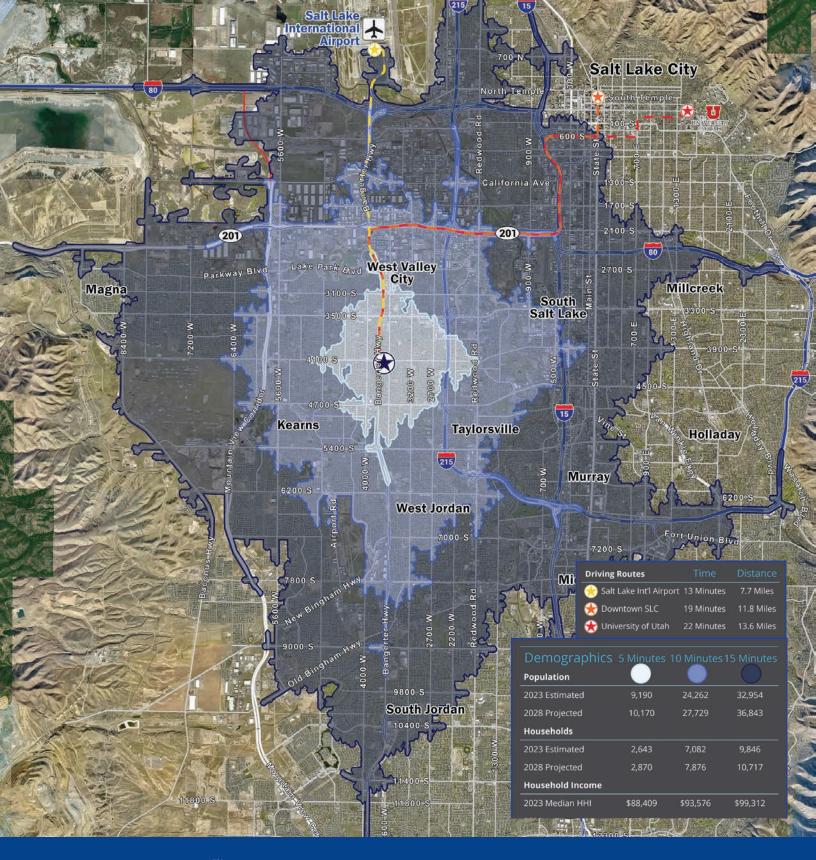

# Utah Surgical Center

3715 W. 4100 S. West Valley City, UT 84120

Situated along the West Valley-Taylorsville border, the Utah Surgical Center remains one of the most centrally-located, move-in-ready medical vacancies in northern Salt Lake County. This premier destination boasts four exam rooms, two surgical rooms, a break room, dedicated lab space, and a vibrant reception area. Featuring highly visible building/monument signage rights and ample parking, this property is poised to host a wide range of medical providers.

# **Property Highlights**

- Total Available: 4,607 SF
- Modified Gross
- Highly visible building/monument signage rights
- Ample parking
- Countless amenities and services within a 2-mile radius
- Adjacent to 4100 Medical Plaza and Bangerter Highway (SR-154) Exit/Entrance