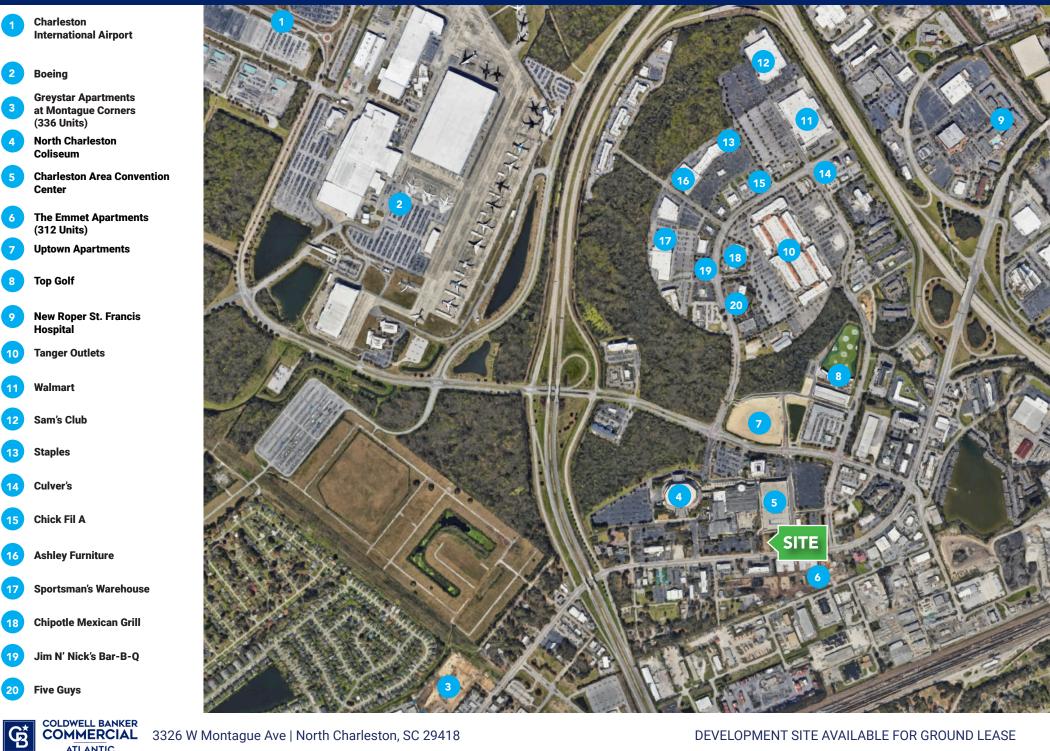

Development site available for Ground Lease and/or Build to Suit for qualified tenants. Property is situated with two curb cuts directly adjacent to the North Charleston Coliseum and Performing Arts Center and near the intersection of I-26 and I-526. Directly across the street from a 312-unit new construction apartment complex, and less than a mile from Greystar's new 336-unit multifamily development. Surrounded by national brands such as: Top Golf, Tanger Outlets, Walmart, and many more along with Boeing's manufacturing plant. The property sits 5 minutes from Charleston International Airport, and will be a half mile from the planned new airport entrance road off West Montague Avenue. This site is also in close proximity to a large collection of national restaurants, which include Jim N' Nicks, Chipotle, Chick-fil-a, Five Guys, Zaxby's, and Mellow Mushroom. Zoned CRD within the City of North Charleston, potential uses include office, retail, and many more.

# **AREA RETAILERS**

ATLANTIC

Miles Barkley, Jr. Associate (C) 843.513.2763 mbarkley@cbcatlantic.com

Caine Halter, CCIM Senior Broker (C) 864.270.8623 chalter@cbcatlantic.com

3506 W Montague Ave Suite 200 North Charleston, SC 29418 843.744.9877 cbcatlantic.com | cbcretailatlantic.com