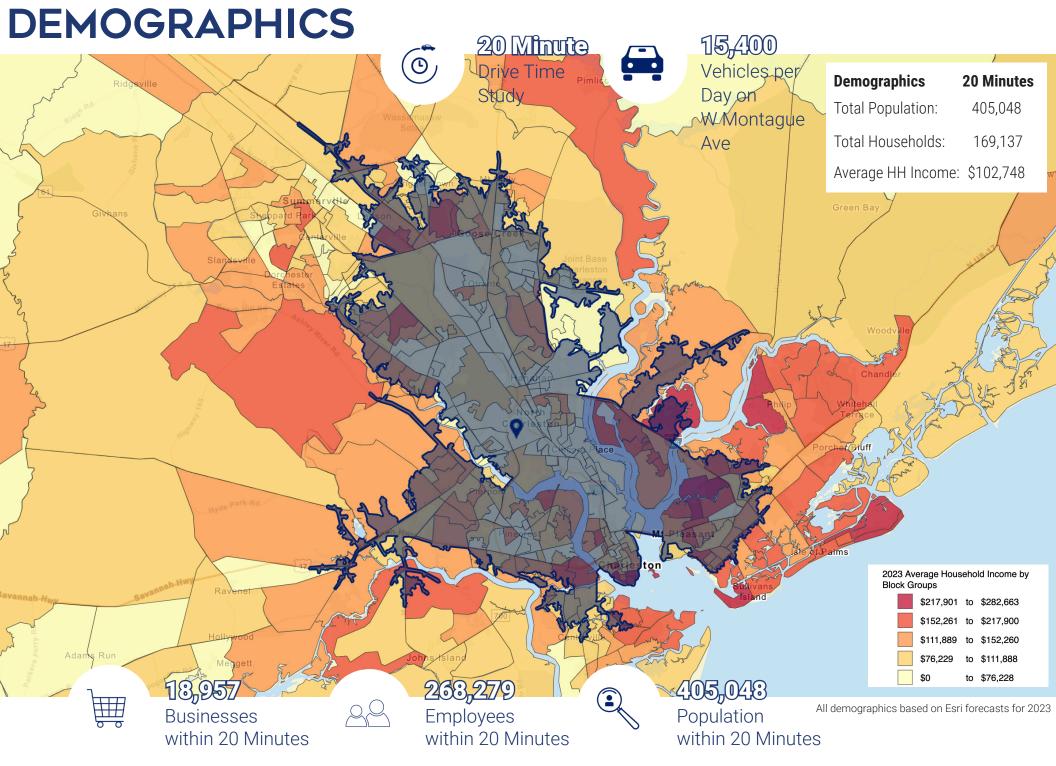

Development site available for Ground Lease and/or Build to Suit for qualified tenants. Property is situated with two curb cuts directly adjacent to the North Charleston Coliseum and Performing Arts Center and near the intersection of I-26 and I-526. Directly across the street from a 312-unit new construction apartment complex, and less than a mile from Greystar's new 336-unit multifamily development. Surrounded by national brands such as: Top Golf, Tanger Outlets, Walmart, and many more along with Boeing's manufacturing plant. The property sits 5 minutes from Charleston International Airport, and will be a half mile from the planned new airport entrance road off West Montague Avenue. This site is also in close proximity to a large collection of national restaurants, which include Jim N' Nicks, Chipotle, Chick-fil-a, Five Guys, Zaxby's, and Mellow Mushroom. Zoned CRD within the City of North Charleston, potential uses include office, retail, and many more.