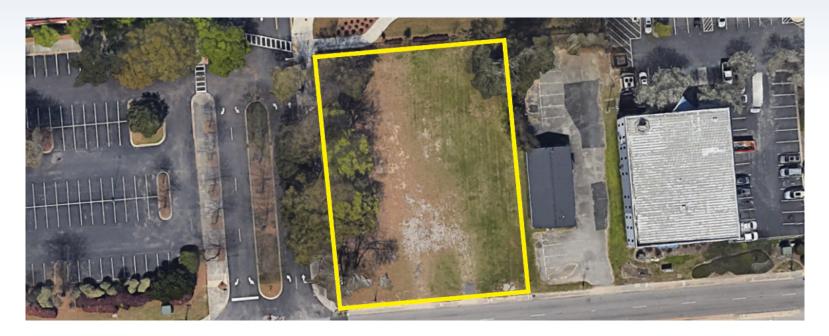

Development site available for Ground Lease and/or Build to Suit for qualified tenants. Property is situated with two curb cuts directly adjacent to the North Charleston Coliseum and Performing Arts Center and near the intersection of I-26 and I-526. Directly across the street from a 312-unit new construction apartment complex, and less than a mile from Greystar's new 336-unit multifamily development. Surrounded by national brands such as: Top Golf, Tanger Outlets, Walmart, and many more along with Boeing's manufacturing plant. The property sits 5 minutes from Charleston International Airport, and will be a half mile from the planned new airport entrance road off West Montague Avenue. This site is also in close proximity to a large collection of national restaurants, which include Jim N' Nicks, Chipotle, Chick-fil-a, Five Guys, Zaxby's, and Mellow Mushroom. Zoned CRD within the City of North Charleston, potential uses include office, retail, and many more.

COMMERCIAL 3326 W Montague Ave | North Charleston, SC 29418