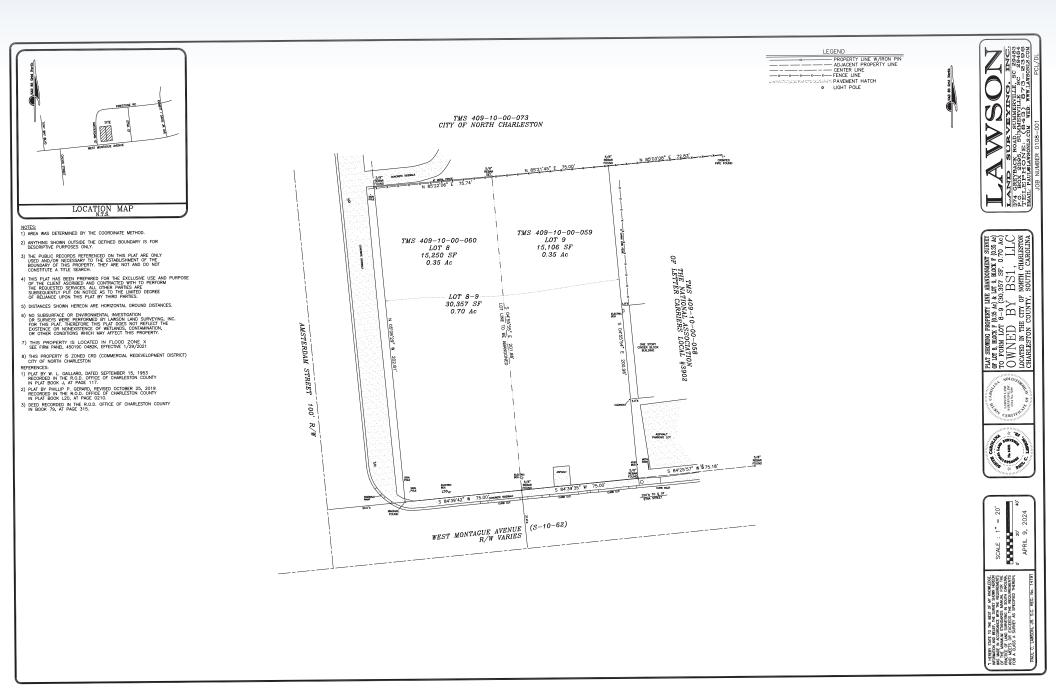

## **PROPERTY OVERVIEW**

| Lease Rate:      | \$85,000/Year                      |
|------------------|------------------------------------|
| Total Available: | 0.68 Acres                         |
| Lease Type:      | NNN                                |
| Tax ID:          | 409-10-00-060 ; -059               |
| Municipality:    | North Charleston                   |
|                  | CRD in City of North<br>Charleston |

#### SITE PLAN