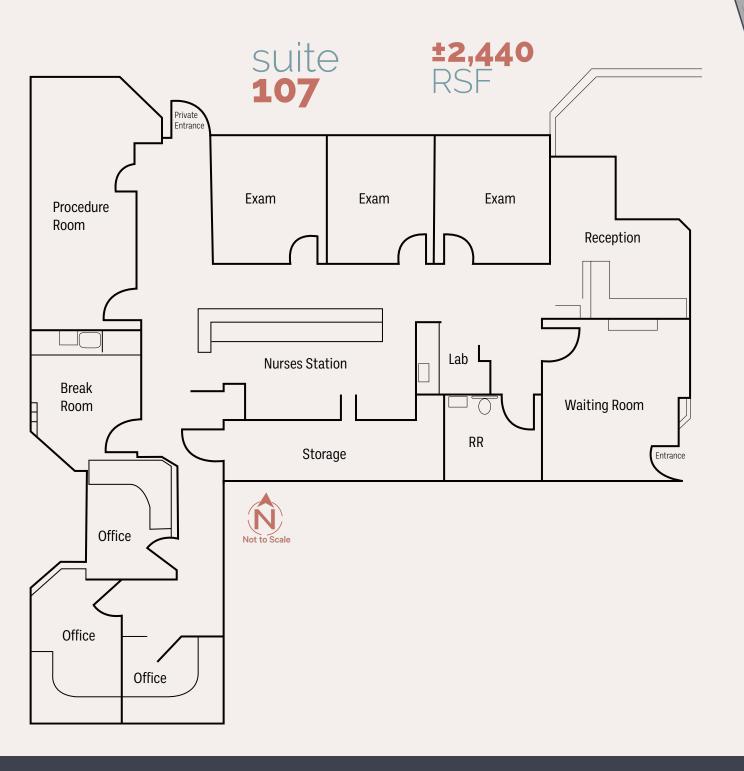

#### **AVAILABLE** suite FOR LEASE

- » Suite 107 ±2,440 RSF
- » Lease Rate
- \$25.50/SF/Year
- Full Service Gross

#### SUITE FLOOR PLAN

**5040** n 15th ave

PHOENIX I AZ

CAMELBACK MEDICAL PLAZA

Not to Scale

Camelback Medical Plaza | 5040 N 15th AVE | Phoenix, AZ

15th Ave