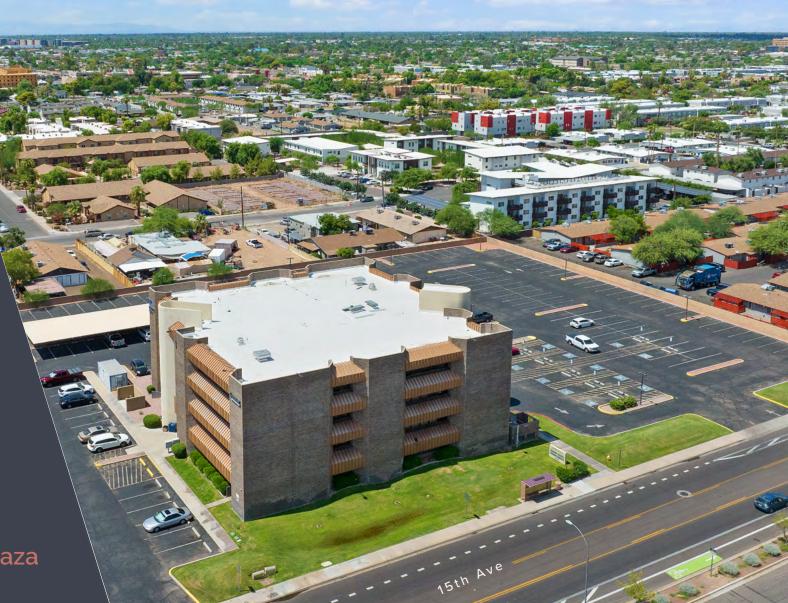

# **5040** n 15th ave

PHOENIX | AZ

Camelback Medical Plaza

Not to Scale

#### **AREA** HIGHLIGHTS

- Convenient location in the Camelback corridor
- Monument Signage with visibility from Camelback Rc
- 5.34/1,000 SF Parking Ratio

- Adjacent to Metro Light Rail
- Building recently renovated
- Several hospitals nearby
- Excellent Tenant mix