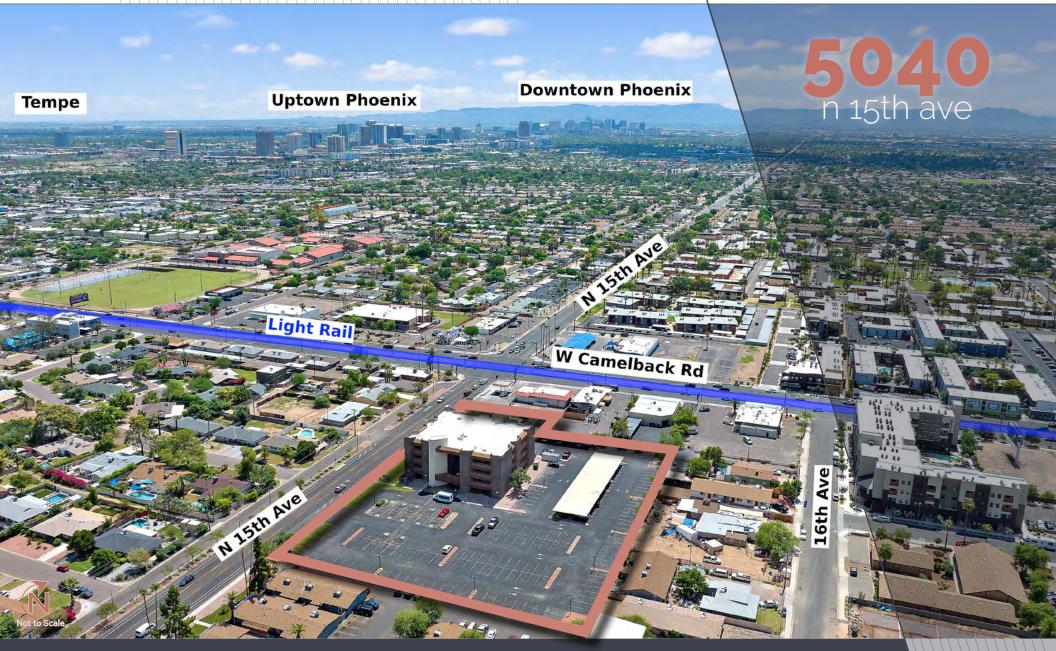

# **5040** n 15th ave

PHOENIX | AZ

Camelback Medical Plaza

Not to Scale

#### **AREA** HIGHLIGHTS

- Convenient location in the Camelback corridor
- Monument Signage with visibility from Camelback Rc
- 5.34/1,000 SF Parking Ratio

- Adjacent to Metro Light Rail
- Building recently renovated
- Several hospitals nearby
- Excellent Tenant mix