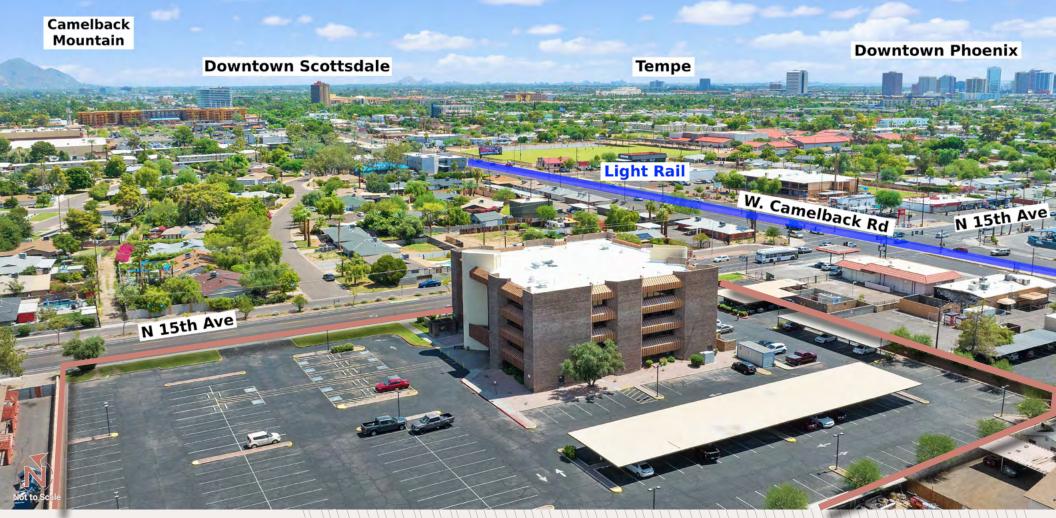

#### Camelback Medical Plaza | 5040 N 15th AVE | Phoenix, AZ

#### CAMELBACK MEDICAL PLAZA