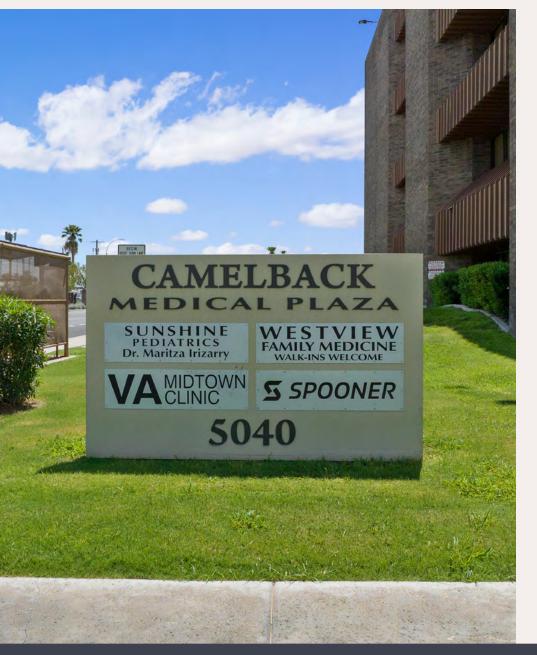

#### **AREA** HIGHLIGHTS

- Convenient location in the Camelback corridor
- Monument Signage with visibility from Camelback Rc
- 5.34/1,000 SF Parking Ratio

- Adjacent to Metro Light Rail
- Building recently renovated
- Several hospitals nearby
- Excellent Tenant mix