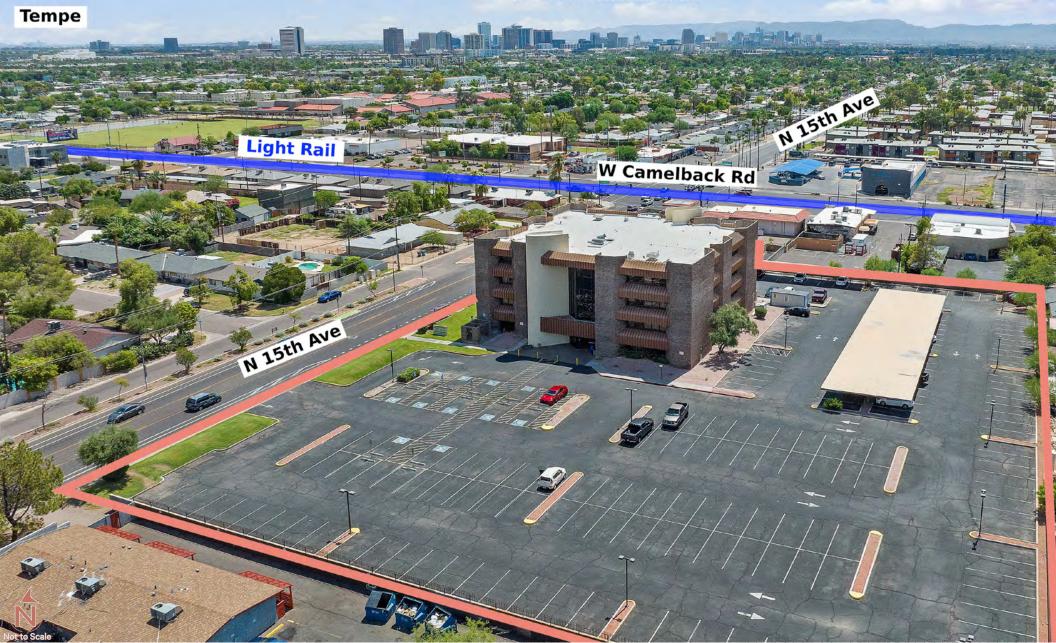

#### **AREA** HIGHLIGHTS

- Convenient location in the Camelback corridor
- Monument Signage with visibility from Camelback Rc
- 5.34/1,000 SF Parking Ratio

- Adjacent to Metro Light Rail
- Building recently renovated
- Several hospitals nearby
- Excellent Tenant mix