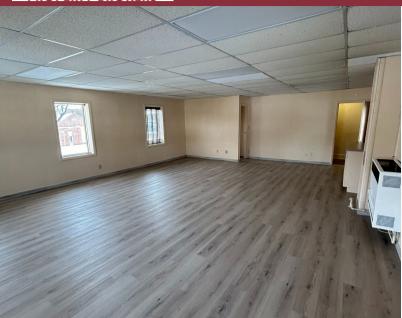

# Property Highlights:

Square Feet: 1,200 SF

Lease Rate: \$1,100/Month

- Professional Renovated Exterior
- Basement Storage with 1st Floor
- 🗸 Professional Signage Location on Façade of Building
- Private Entrances with Electronic Locks
- 🗸 Private Parking Lot and Public Parking Available
- New Flooring
- Open Floor Plan