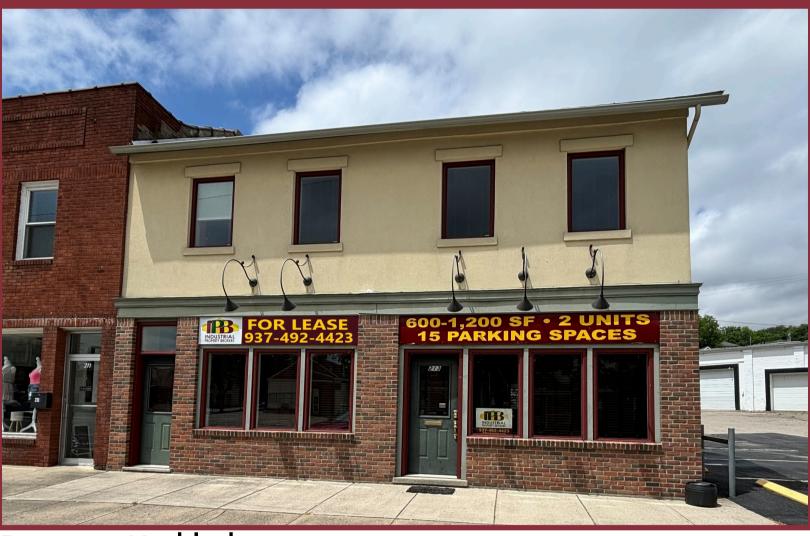

# OFFICE/RETAIL FACILITY - PRICE REDUCTION

# 213 N. OHIO AVENUE SIDNEY, OHIO 45365

# Property Highlights:

Square Feet: 1,200 SF

Lease Rate: \$1,100/Month

- Professional Renovated Exterior
- Basement Storage with 1st Floor
- 🗸 Professional Signage Location on Façade of Building
- Private Entrances with Electronic Locks
- 🗸 Private Parking Lot and Public Parking Available
- New Flooring
- Open Floor Plan