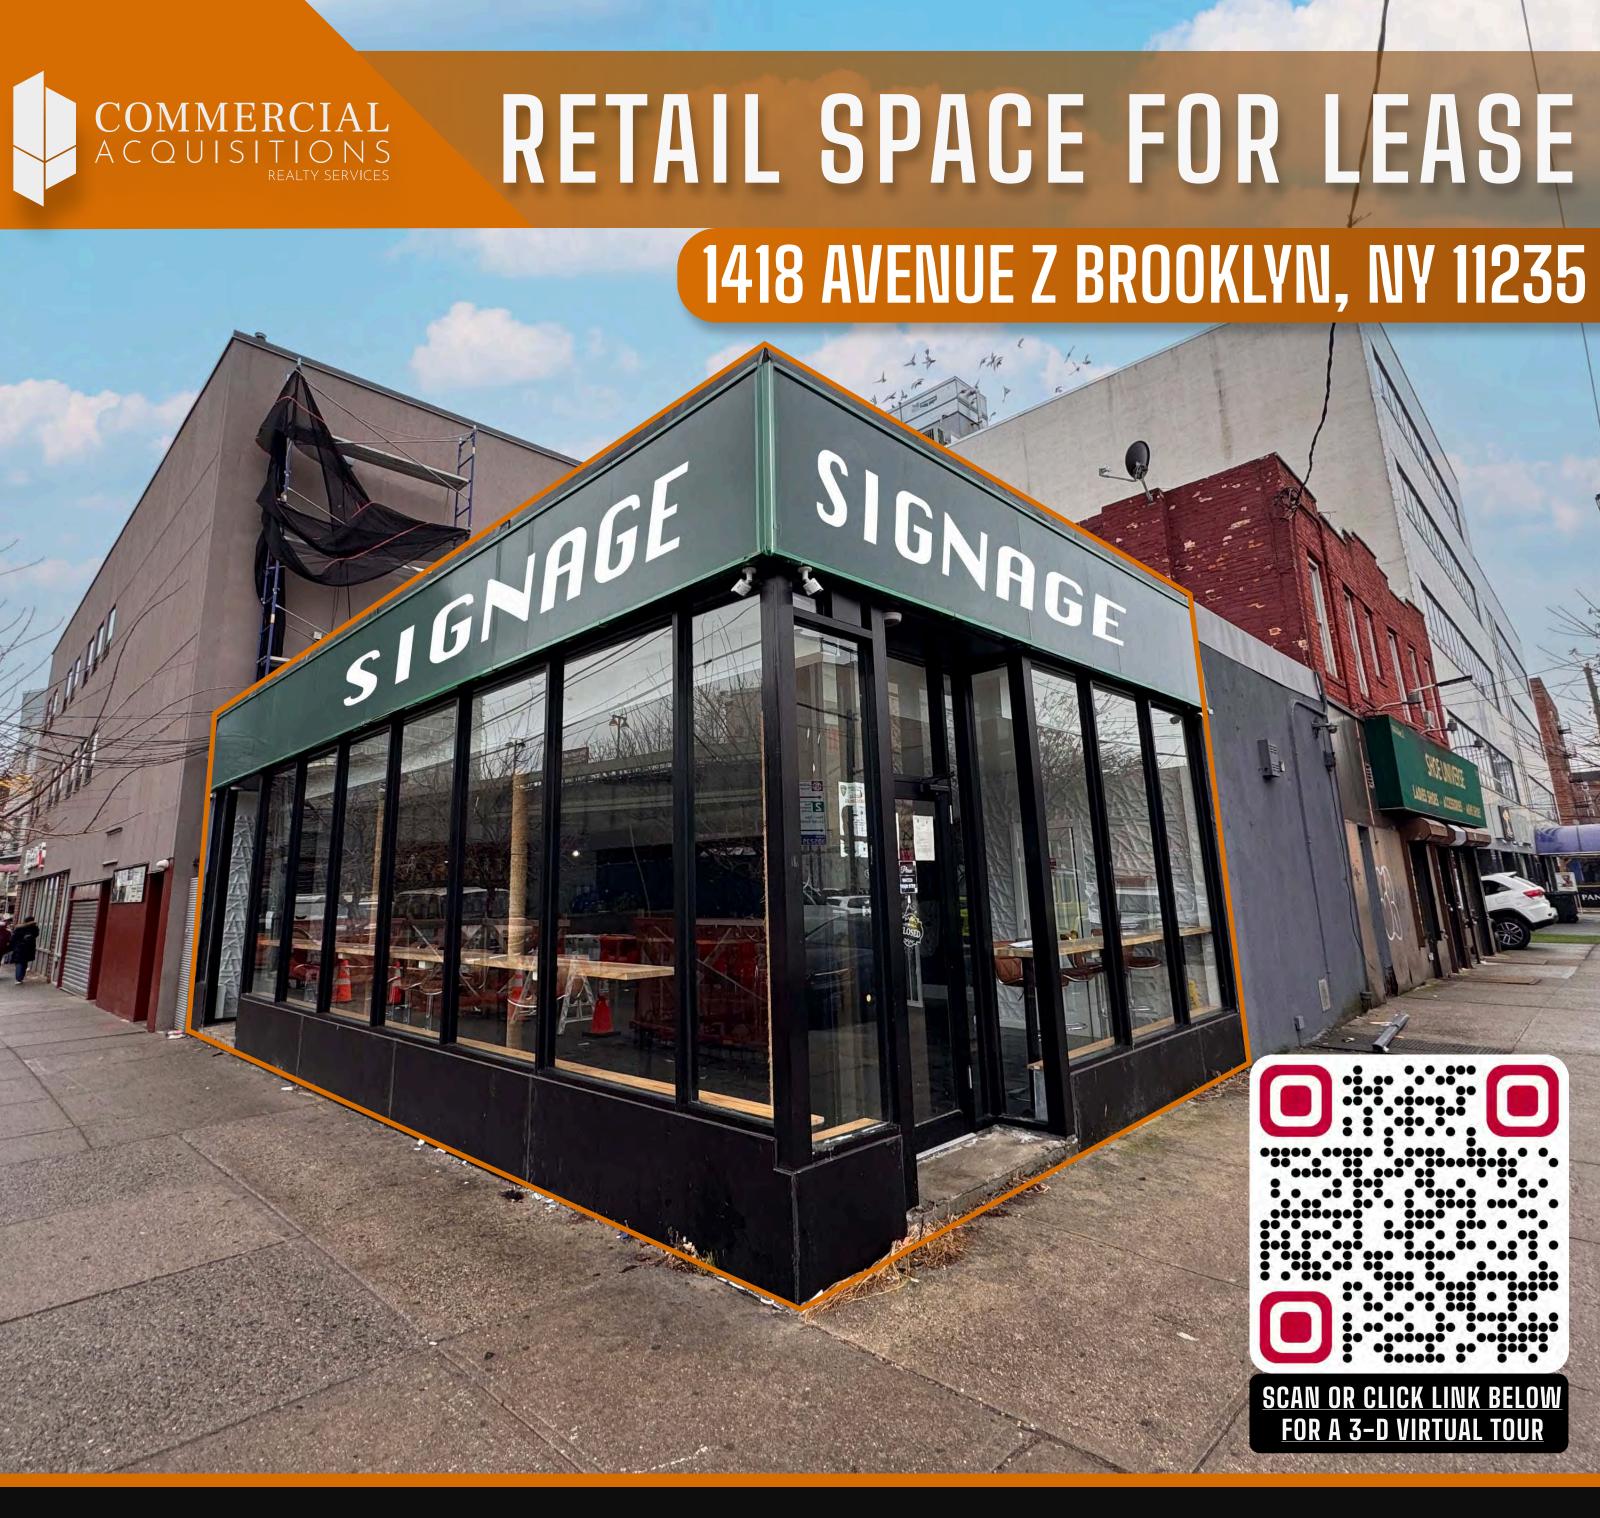

## PROPERTY DETAILS

**SIZE: 1,600 SF AVAILABLE** 

**GROUND FLOOR RETAIL SPACE** 

**CORNER WRAPAROUND FRONTAGE ON AVENUE Z/E 15 ST** 

**STEPS FROM PUBLIC TRANSPORTATION** 

**IDEAL FOR ALL USES** 

**PRICE: UPON REQUEST** 