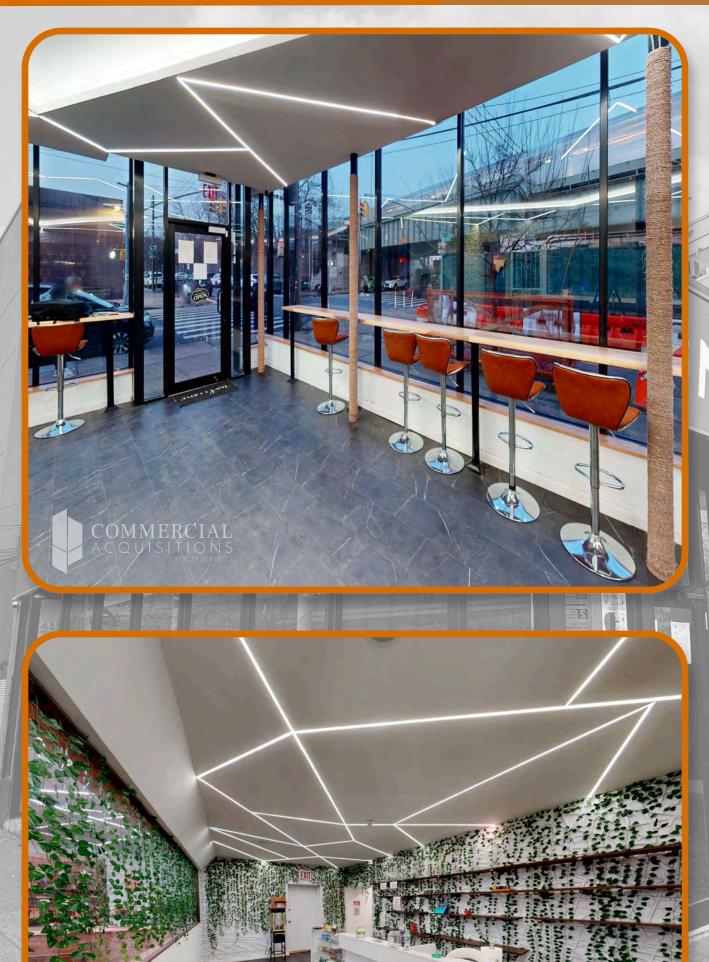

## PROPERTY DETAILS

**SIZE: 1,600 SF AVAILABLE** 

**GROUND FLOOR RETAIL SPACE** 

**CORNER WRAPAROUND FRONTAGE ON AVENUE Z/E 15 ST** 

**STEPS FROM PUBLIC TRANSPORTATION** 

**IDEAL FOR ALL USES** 

**PRICE: UPON REQUEST** 