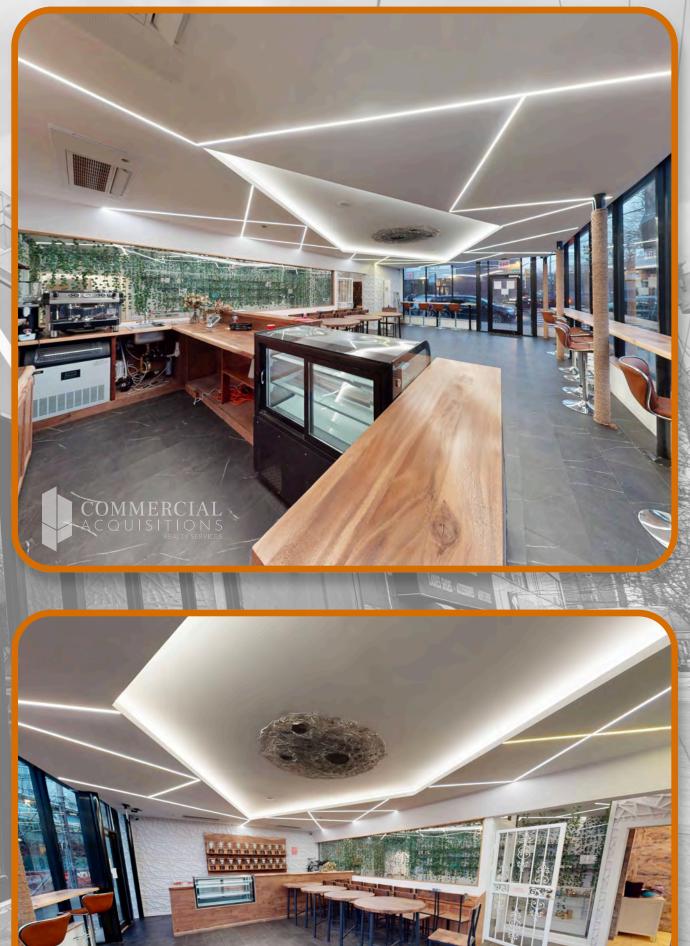

## PROPERTY DETAILS

**SIZE: 1,600 SF AVAILABLE** 

**GROUND FLOOR RETAIL SPACE** 

**CORNER WRAPAROUND FRONTAGE ON AVENUE Z/E 15 ST** 

**STEPS FROM PUBLIC TRANSPORTATION** 

**IDEAL FOR ALL USES** 

**PRICE: UPON REQUEST** 