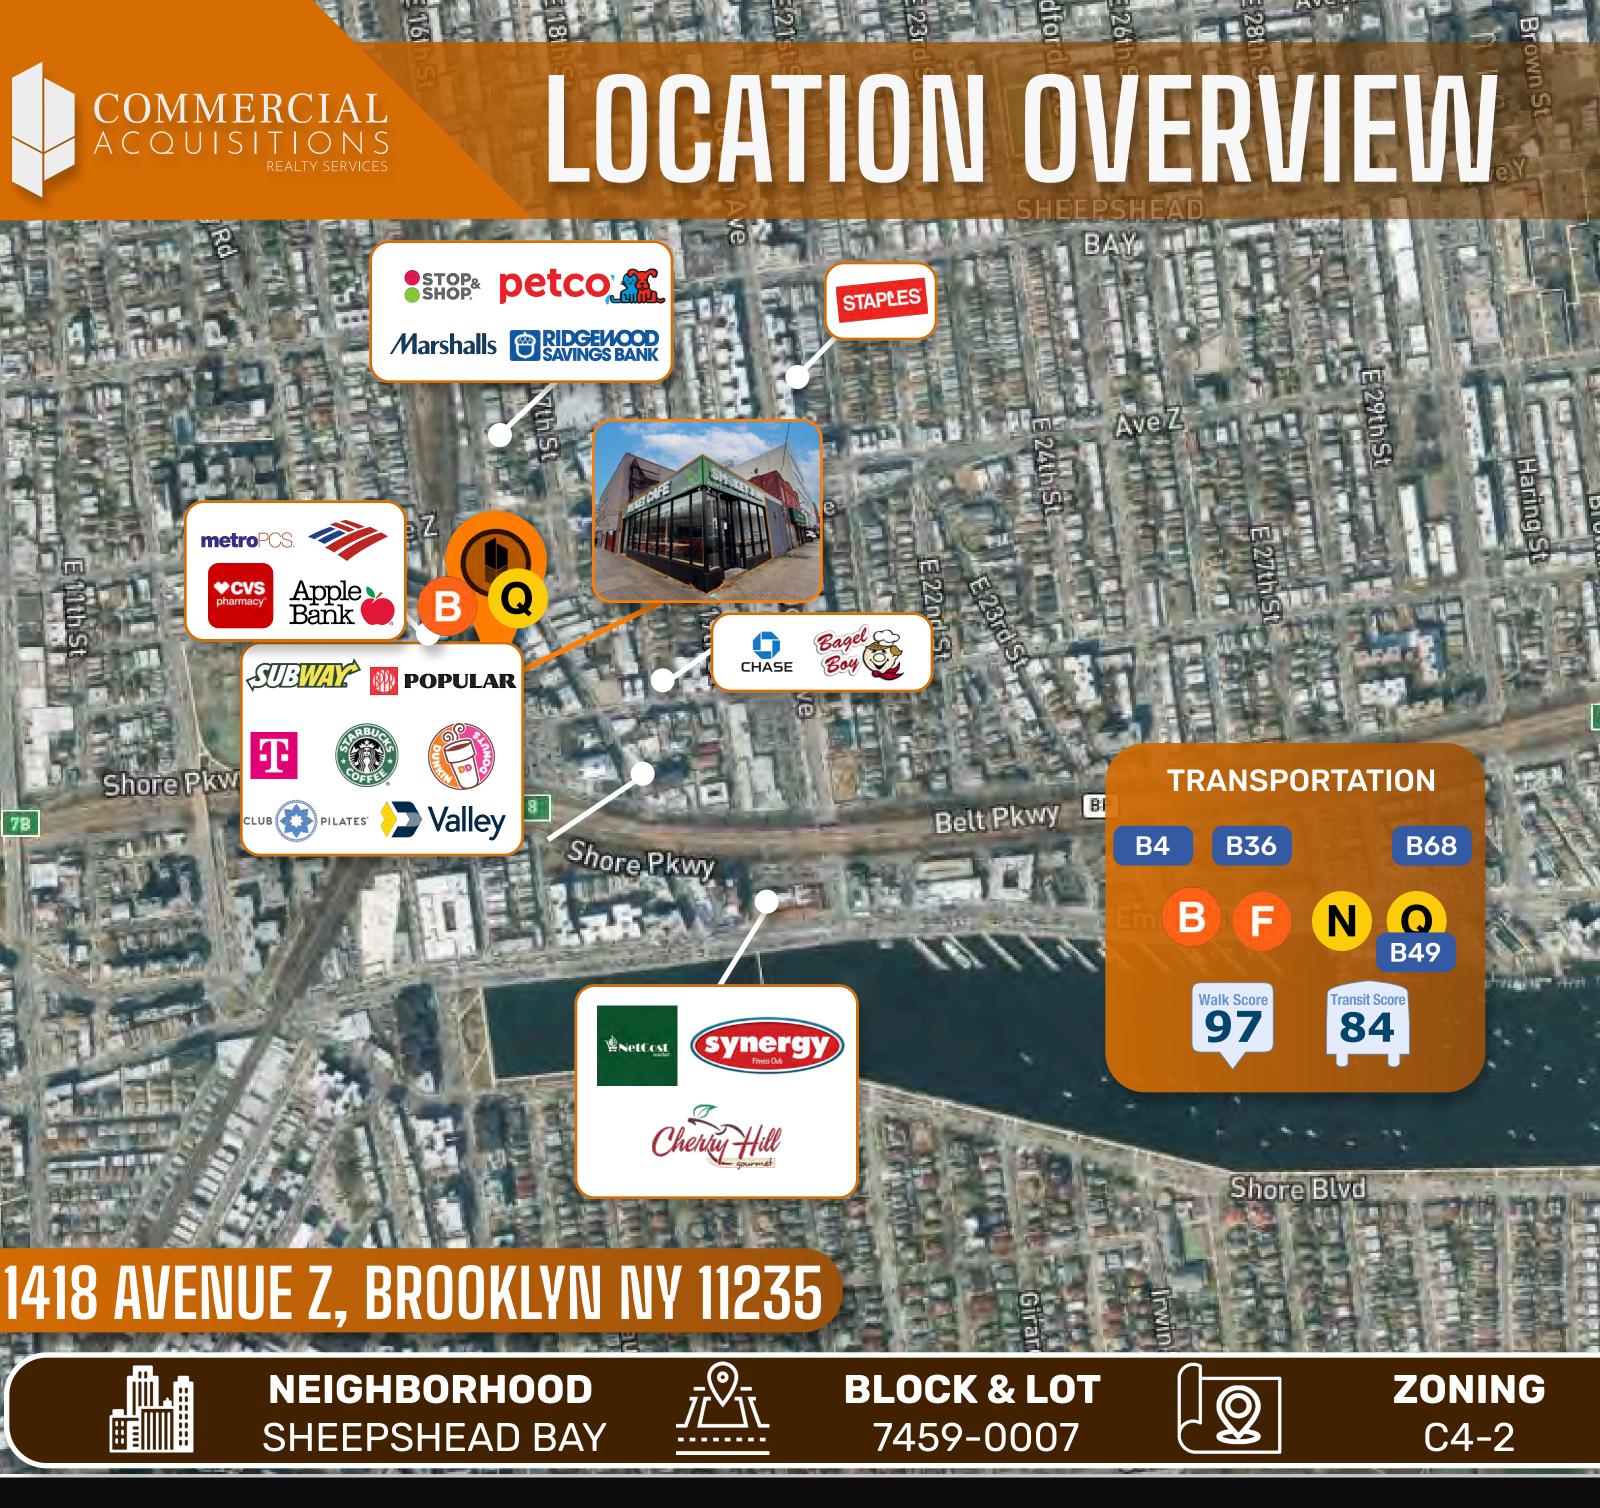

## PROPERTY DETAILS

**SIZE: 1,600 SF AVAILABLE** 

**GROUND FLOOR RETAIL SPACE** 

**CORNER WRAPAROUND FRONTAGE ON AVENUE Z/E 15 ST** 

**STEPS FROM PUBLIC TRANSPORTATION** 

**IDEAL FOR ALL USES** 

**PRICE: UPON REQUEST** 