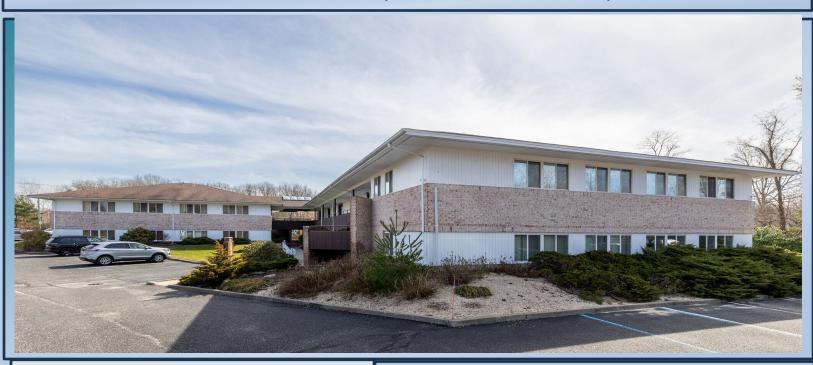

## MEDICAL & PROFESSIONAL OFFICE BUILDING

3771 NESCONSET HIGHWAY, SOUTH SETAUKET, NEW YORK

**PLOT:** +/- 1.7 ACRES

DESCRIPTION: +/- 22,790 SF. TWO STORY

**OFFICE BUILDING** 

TRAFFIC COUNT: 65,400 VPD

DEMOGRAPHICS: \$149,200 (AVG HH INCOME)