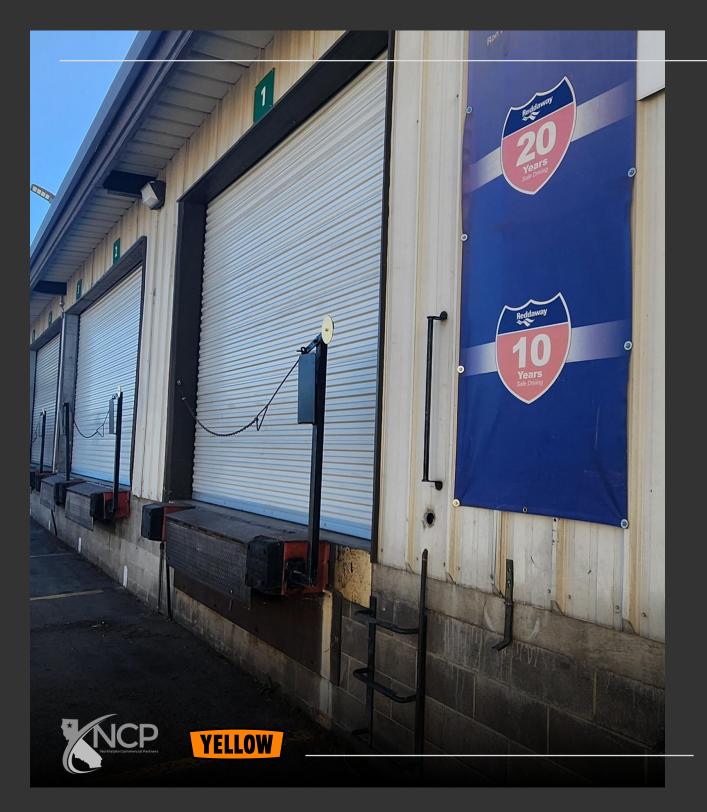

## **Building Specifications**

| Spec Type             | Spec Details*                                                         |
|-----------------------|-----------------------------------------------------------------------|
| Total SF              | 19,900±                                                               |
| Main Bldg SF          | 12,523±                                                               |
| Other Bldg SF         | 2,200±                                                                |
| Loading Docks         | 16 Loading Positions w/Cross Dock Capability.                         |
| Acreage               | 14.98 (shared). Call broker for details.                              |
| Clear Height (Ft)     | Maximum Clearance: 14                                                 |
| Current LXP           | n/a                                                                   |
| Parking Stalls        | Shared with other occupants of the compound (unstriped)               |
| Year Built            | Est 1980's (no records available)                                     |
| Whse Lighting         | Strip Fluorescent (LED)                                               |
| Construction<br>Type: | Steel frame and CMU block with corrugated metal-clad exterior surface |

## **Additional Photos**

Office Break Room

**Back Loading Docks** 

Fenced Back Yard