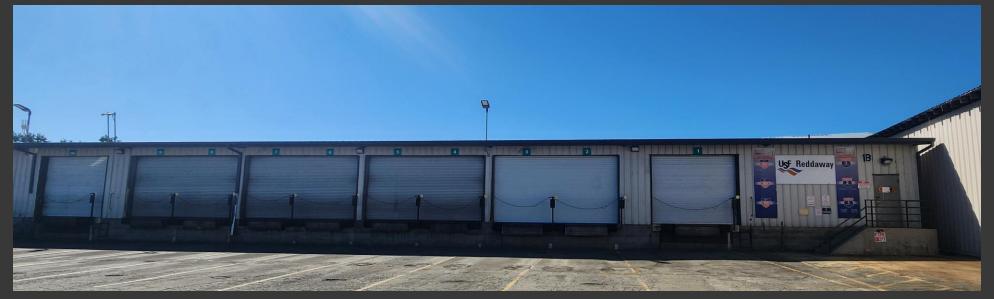

## **Building Specifications**

| Spec Type             | Spec Details*                                                         |
|-----------------------|-----------------------------------------------------------------------|
| Total SF              | 19,900±                                                               |
| Main Bldg SF          | 12,523±                                                               |
| Other Bldg SF         | 2,200±                                                                |
| Loading Docks         | 16 Loading Positions w/Cross Dock Capability.                         |
| Acreage               | 14.98 (shared). Call broker for details.                              |
| Clear Height (Ft)     | Maximum Clearance: 14                                                 |
| Current LXP           | n/a                                                                   |
| Parking Stalls        | Shared with other occupants of the compound (unstriped)               |
| Year Built            | Est 1980's (no records available)                                     |
| Whse Lighting         | Strip Fluorescent (LED)                                               |
| Construction<br>Type: | Steel frame and CMU block with corrugated metal-clad exterior surface |