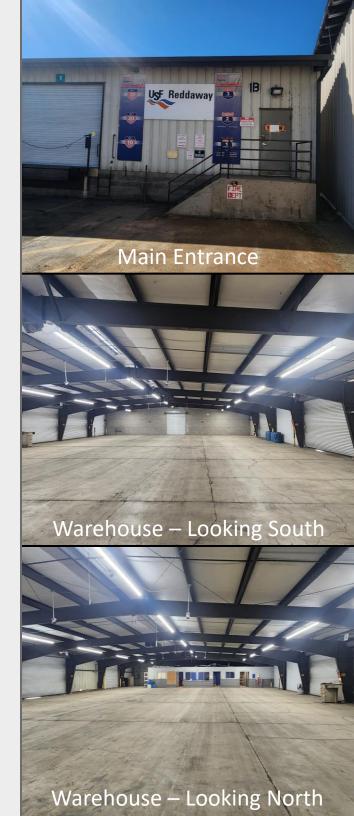

## **Building Specifications**

| Spec Type             | Spec Details*                                                         |
|-----------------------|-----------------------------------------------------------------------|
| Total SF              | 19,900±                                                               |
| Main Bldg SF          | 12,523±                                                               |
| Other Bldg SF         | 2,200±                                                                |
| Loading Docks         | 16 Loading Positions w/Cross Dock Capability.                         |
| Acreage               | 14.98 (shared). Call broker for details.                              |
| Clear Height (Ft)     | Maximum Clearance: 14                                                 |
| Current LXP           | n/a                                                                   |
| Parking Stalls        | Shared with other occupants of the compound (unstriped)               |
| Year Built            | Est 1980's (no records available)                                     |
| Whse Lighting         | Strip Fluorescent (LED)                                               |
| Construction<br>Type: | Steel frame and CMU block with corrugated metal-clad exterior surface |

## **Additional Photos**

Office Break Room

**Back Loading Docks** 

Fenced Back Yard