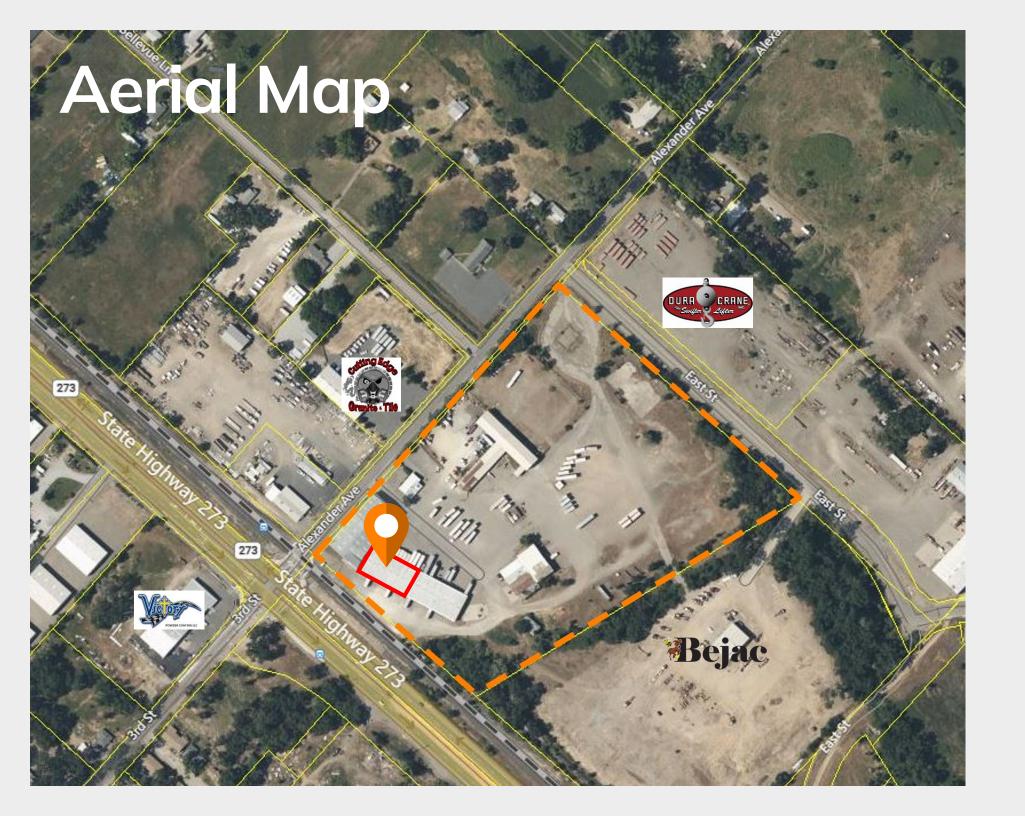

## **Building Specifications**

| Spec Type             | Spec Details*                                                         |
|-----------------------|-----------------------------------------------------------------------|
| Total SF              | 19,900±                                                               |
| Main Bldg SF          | 12,523±                                                               |
| Other Bldg SF         | 2,200±                                                                |
| Loading Docks         | 16 Loading Positions w/Cross Dock Capability.                         |
| Acreage               | 14.98 (shared). Call broker for details.                              |
| Clear Height (Ft)     | Maximum Clearance: 14                                                 |
| Current LXP           | n/a                                                                   |
| Parking Stalls        | Shared with other occupants of the compound (unstriped)               |
| Year Built            | Est 1980's (no records available)                                     |
| Whse Lighting         | Strip Fluorescent (LED)                                               |
| Construction<br>Type: | Steel frame and CMU block with corrugated metal-clad exterior surface |

## 19899 1B Alexander Avenue

12,523 SF Property Available