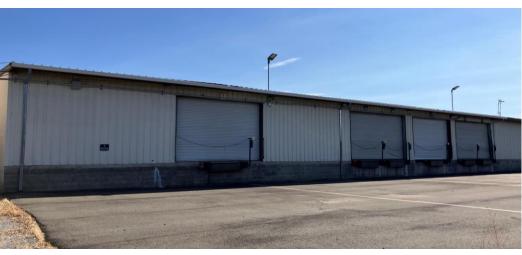

## **Building Specifications**

| Spec Type             | Spec Details*                                                         |
|-----------------------|-----------------------------------------------------------------------|
| Total SF              | 19,900±                                                               |
| Main Bldg SF          | 12,523±                                                               |
| Other Bldg SF         | 2,200±                                                                |
| Loading Docks         | 16 Loading Positions w/Cross Dock Capability.                         |
| Acreage               | 14.98 (shared). Call broker for details.                              |
| Clear Height (Ft)     | Maximum Clearance: 14                                                 |
| Current LXP           | n/a                                                                   |
| Parking Stalls        | Shared with other occupants of the compound (unstriped)               |
| Year Built            | Est 1980's (no records available)                                     |
| Whse Lighting         | Strip Fluorescent (LED)                                               |
| Construction<br>Type: | Steel frame and CMU block with corrugated metal-clad exterior surface |

## **Additional Photos**

Office Break Room

**Back Loading Docks** 

Fenced Back Yard