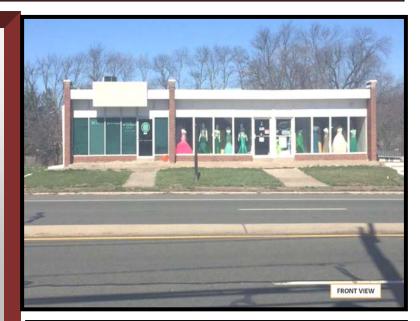

## LEASE - OFFICE/RETAIL

1717-1719 Brunswick Ave. (at US Rt. 1) Lawrence Township, Mercer County, NJ 08648

## Block 302, Lots 27 & 30

- Units available for Lease
- <u>1<sup>ST</sup> FLOOR</u> 5,600 SF Retail/Office unit
  - Shell space ready for tenant fit out
  - Outstanding store front visibility
  - Lease Rate: \$12.00/SF CAM of \$5.00/SF plus tenant pays heat & electric
- <u>GROUND FLOOR</u>: 2 Units Available
  - 900 SF Office (medical) unit
  - 1,400 SF Office
  - Both have private and shared lobby entrances
  - Lease Rate: \$12/SF plus CAM \$5.00/SF plus tenant pays heat/electric
- 45 retail/office parking spaces
- Zoning: NC-2 (office, medical, retail, day care, school).
- Easy Access to Rt. 1, Rt. 206, I-195, I-295