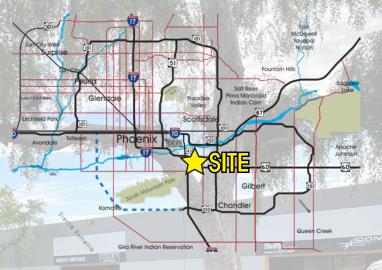

## **Property Features**

- Great Location With Frontage
- Power: 100-200 Amps | 110/208 V | 3-Phase
- Easy Access to I-10, US-60 & SR-143 Freeways
- Grade Level Loading
- Close to Sky Harbor International Airport
- COX Internet Available
- SUITE 121