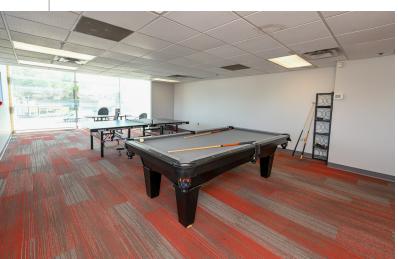

# CREATIVE FLEX/OFFICE SPACE

1159 Dublin Road is a rare single story flex office building in the Grandview submarket with +/- 29,160 available for lease. It features exposed ceiling, creative office space, warehouse storage space and more!

### +/- 12,800 SF

Creative Office (shown in Red)