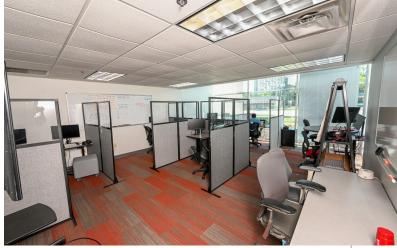

# CREATIVE FLEX/OFFICE SPACE

1159 Dublin Road is a rare single story flex office building in the Grandview submarket with +/- 29,160 available for lease. It features exposed ceiling, creative office space, warehouse storage space and more!

### +/- 12,800 SF

Creative Office (shown in Red)