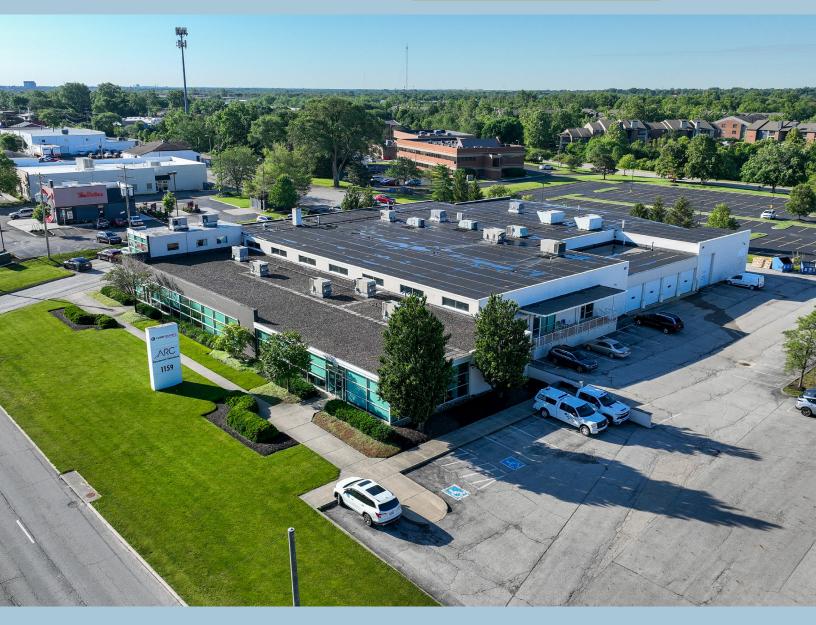

# CREATIVE FLEX/OFFICE SPACE

1159 Dublin Road is a rare single story flex office building in the Grandview submarket with +/- 29,160 available for lease. It features exposed ceiling, creative office space, warehouse storage space and more!

## **BUILDING FEATURES**

- 4 drive-in doors with internal dock
- 2 exterior dock doors with covered dock
- One standard drive-in door

P

-

- Heavy Power
- 15 Ft. Clear Height in the majority of the space
- Mix of creative exposed ceiling office space with a good balance of closed and open work areas
- Prominent monument signage on Dublin Rd
- Ability to demise to 9,100 SF