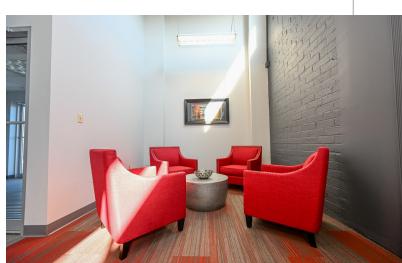

# CREATIVE FLEX/OFFICE SPACE

1159 Dublin Road is a rare single story flex office building in the Grandview submarket with +/- 29,160 available for lease. It features exposed ceiling, creative office space, warehouse storage space and more!

## **BUILDING FEATURES**

- 4 drive-in doors with internal dock
- 2 exterior dock doors with covered dock
- One standard drive-in door

P

-

- Heavy Power
- 15 Ft. Clear Height in the majority of the space
- Mix of creative exposed ceiling office space with a good balance of closed and open work areas
- Prominent monument signage on Dublin Rd
- Ability to demise to 9,100 SF