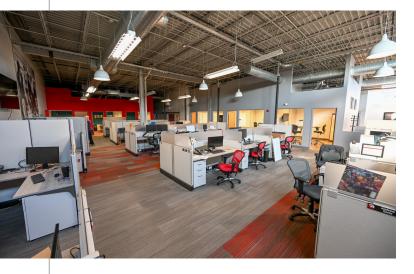

# CREATIVE FLEX/OFFICE SPACE

1159 Dublin Road is a rare single story flex office building in the Grandview submarket with +/- 29,160 available for lease. It features exposed ceiling, creative office space, warehouse storage space and more!

### +/- 12,800 SF

Creative Office (shown in Red)