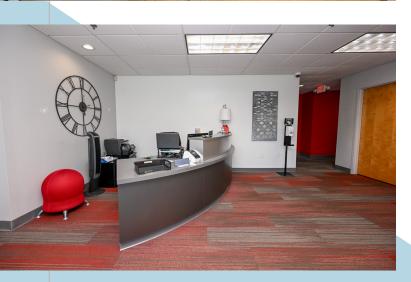

# CREATIVE FLEX/OFFICE SPACE

1159 Dublin Road is a rare single story flex office building in the Grandview submarket with +/- 29,160 available for lease. It features exposed ceiling, creative office space, warehouse storage space and more!

## **BUILDING FEATURES**

- 4 drive-in doors with internal dock
- 2 exterior dock doors with covered dock
- One standard drive-in door

P

-

- Heavy Power
- 15 Ft. Clear Height in the majority of the space
- Mix of creative exposed ceiling office space with a good balance of closed and open work areas
- Prominent monument signage on Dublin Rd
- Ability to demise to 9,100 SF