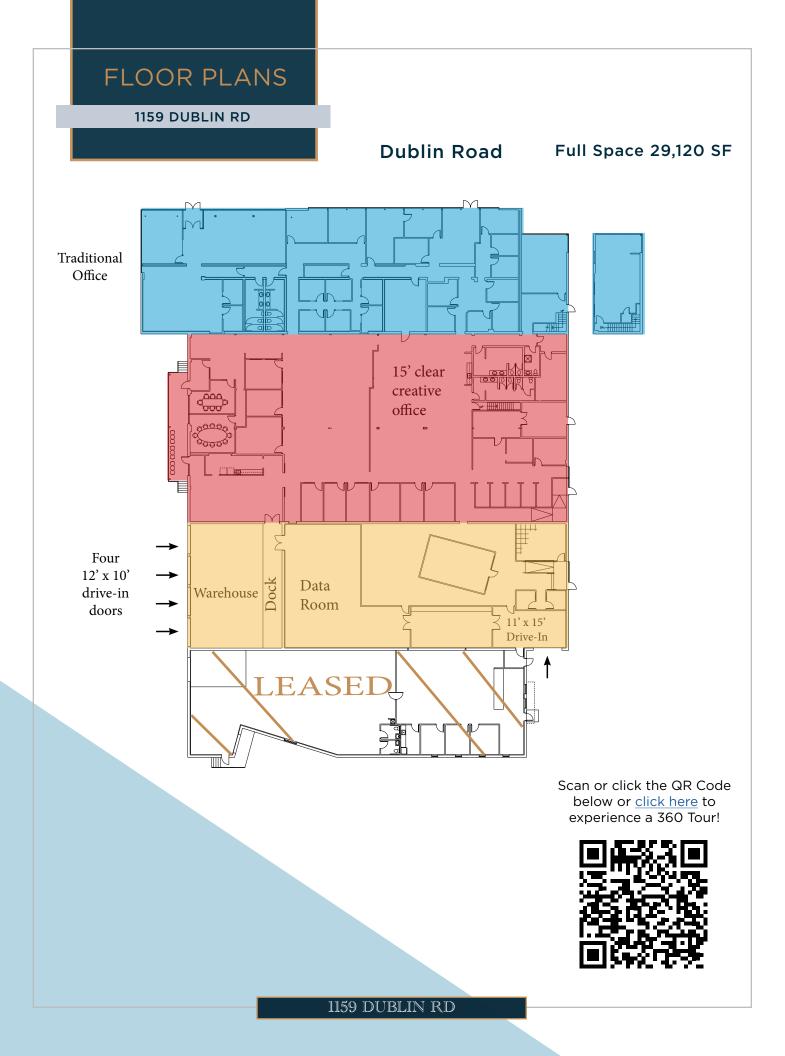

9,100 - 29,160 SF of Flex Office Space Available

### +/- 9,100 SF

Traditional Office (shown in Blue)

### +/- 9,000 SF

Warehouse & Data Room (shown in Yellow)

### 29,160

Total Available SF

### +/- 12,800 SF

Creative Office (shown in Red)