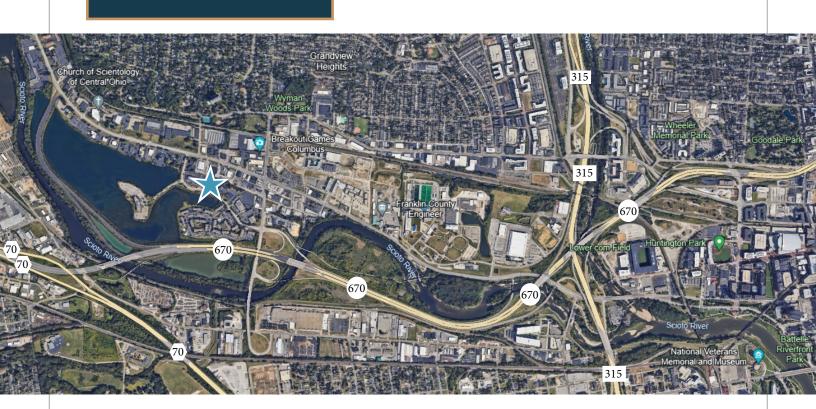

# LOCATION

#### 1159 DUBLIN RD

### **Nearby Amenities:**

- The Rail Grandview
- Wyman Woods Park
- Little Palace Restaurant
- Sow Plated
- DK Diner
- Grandview Cafe
- Hyatt Hotel Columbus
- Stauf's Coffee Roasters
- Aab Indian Restaurant
- Phoenix Movie Theatres
- And more