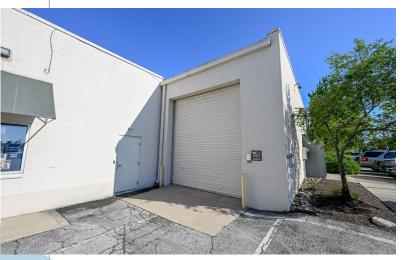

## **BUILDING FEATURES**

- 4 drive-in doors with internal dock
- 2 exterior dock doors with covered dock
- One standard drive-in door

P

-

- Heavy Power
- 15 Ft. Clear Height in the majority of the space
- Mix of creative exposed ceiling office space with a good balance of closed and open work areas
- Prominent monument signage on Dublin Rd
- Ability to demise to 9,100 SF

### +/- 9,000 SF

Warehouse & Data Room (shown in Yellow)