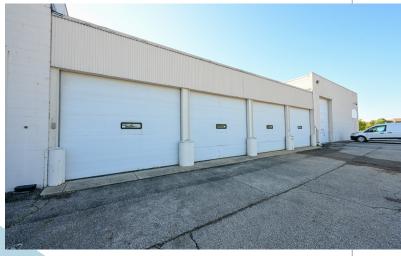

## **BUILDING FEATURES**

- 4 drive-in doors with internal dock
- 2 exterior dock doors with covered dock
- One standard drive-in door

P

-

- Heavy Power
- 15 Ft. Clear Height in the majority of the space
- Mix of creative exposed ceiling office space with a good balance of closed and open work areas
- Prominent monument signage on Dublin Rd
- Ability to demise to 9,100 SF

Tenant Building Signage is available. Subject to landlord and municipality approval.