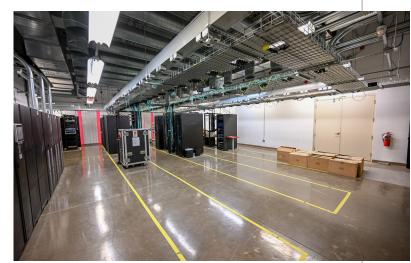

# CREATIVE FLEX/OFFICE SPACE

1159 Dublin Road is a rare single story flex office building in the Grandview submarket with +/- 29,160 available for lease. It features exposed ceiling, creative office space, warehouse storage space and more!

### +/- 9,000 SF

Warehouse & Data Room (shown in Yellow)