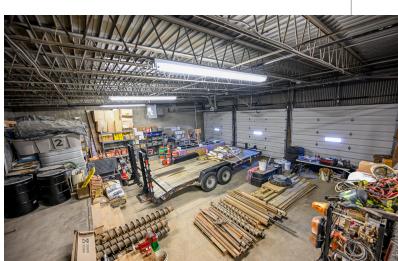

## **BUILDING FEATURES**

- 4 drive-in doors with internal dock
- 2 exterior dock doors with covered dock
- One standard drive-in door

P

-

- Heavy Power
- 15 Ft. Clear Height in the majority of the space
- Mix of creative exposed ceiling office space with a good balance of closed and open work areas
- Prominent monument signage on Dublin Rd
- Ability to demise to 9,100 SF

### +/- 9,100 SF

Traditional Office (shown in Blue)

### +/- 9,000 SF

Warehouse & Data Room (shown in Yellow)

### +/- 12,800 SF

Creative Office (shown in Red)