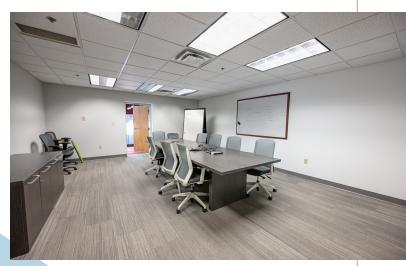

# CREATIVE FLEX/OFFICE SPACE

1159 Dublin Road is a rare single story flex office building in the Grandview submarket with +/- 29,160 available for lease. It features exposed ceiling, creative office space, warehouse storage space and more!

### +/- 9,100 SF

Traditional Office (shown in Blue)

### +/- 12,800 SF

Creative Office (shown in Red)