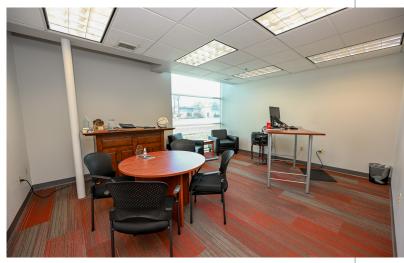

# CREATIVE FLEX/OFFICE SPACE

1159 Dublin Road is a rare single story flex office building in the Grandview submarket with +/- 29,160 available for lease. It features exposed ceiling, creative office space, warehouse storage space and more!

### +/- 9,100 SF

Traditional Office (shown in Blue)

### +/- 12,800 SF

Creative Office (shown in Red)