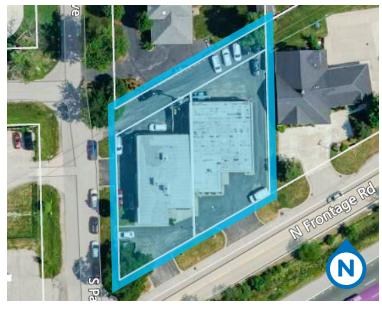

# 15W268 & 15W278 N FRONTAGE RD

Burr Ridge, IL 60527

### **PROPERTY SPECIFICATIONS**

4 DIDs (12'W X 14'H)

GAS FORCED AIR

±9,400 SF

±0.38 AC

10+ SPACES

1982 / 1986

16'

±9,400 SF (±4,600 SF DIVISIBLE)

400A / 240V (200A EACH UNIT)

±5,000 SF (±2,500 SF 1ST FL. / ±2,500 SF 2ND FL.)

- AVAILABLE SIZE:
- BUILDING SIZE:
- OFFICE SIZE:
- LAND SIZE: CLEAR HEIGHT:
- LOADING: POWER:
- PARKING:
- HEATING:
- ZONING:
- YEAR BUILT: RE TAXES:
- CAM:
- SALE PRICE: • LEASE RATE: