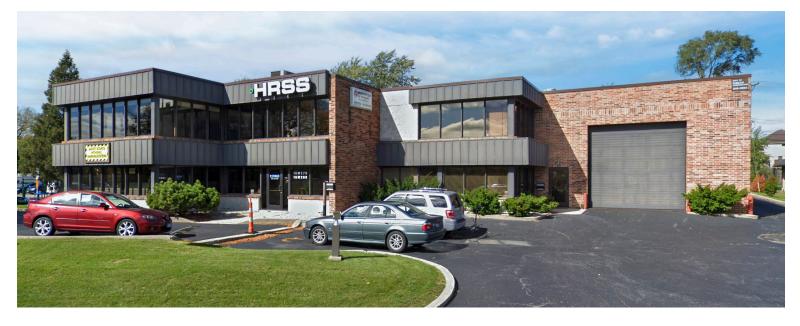

INDUSTRIAL **AND FLEX BUILDING** 

FOR SALE **OR LEASE** 

±9,400 SF AVAILABLE VISIBILITY

T **TRANSWESTERN** 

> REAL ESTATE SERVICES

# 15W268 & 15W278 N FRONTAGE RD

Burr Ridge, IL 60527

#### PROPERTY HIGHLIGHTS

- Rare Smaller Freestanding Building
- DuPage County Taxes I-55 Visibility
- Trench Drains
- State of the Art Fire Alarm