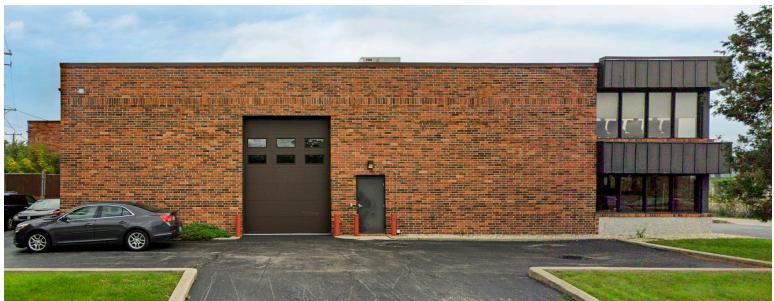

### **PROPERTY SPECIFICATIONS**

4 DIDs (12'W X 14'H)

GAS FORCED AIR

±9,400 SF

±0.38 AC

10+ SPACES

1982 / 1986

16'

±9,400 SF (±4,600 SF DIVISIBLE)

400A / 240V (200A EACH UNIT)

±5,000 SF (±2,500 SF 1ST FL. / ±2,500 SF 2ND FL.)

- AVAILABLE SIZE:
- BUILDING SIZE:
- OFFICE SIZE:
- LAND SIZE: CLEAR HEIGHT:
- LOADING: POWER:
- PARKING:
- HEATING:
- ZONING:
- YEAR BUILT: RE TAXES:
- CAM:
- SALE PRICE: • LEASE RATE:

#### PROPERTY HIGHLIGHTS

- Rare Smaller Freestanding Building
- DuPage County Taxes I-55 Visibility
- Trench Drains
- State of the Art Fire Alarm