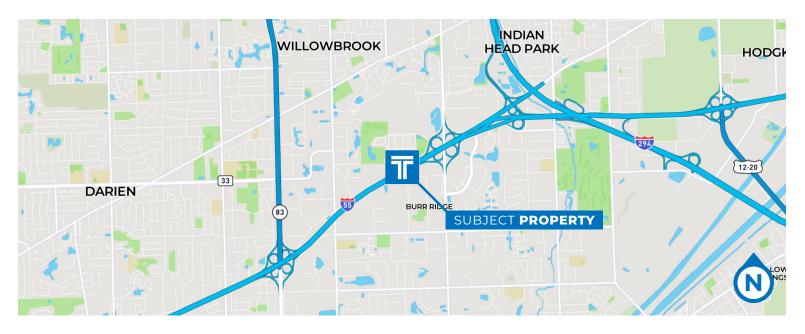

# 15W268 & 15W278 N FRONTAGE RD

Burr Ridge, IL 60527

#### PROPERTY HIGHLIGHTS

- Rare Smaller Freestanding Building
- DuPage County Taxes I-55 Visibility
- Trench Drains
- State of the Art Fire Alarm