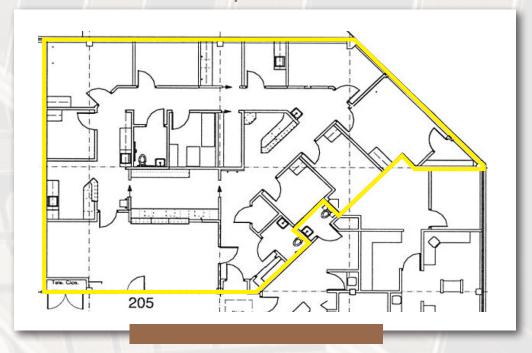

Suite 203 - 1,974 SF Suite L6 - 3,127 SF Suite 205 - 2,872 SF Suite 209 - 2,802 SF

## 1,261 - 3,127 SF MEDICAL OFFICE SPACE

RATE: \$37.00/SF - Net Electric

Ready-to-go medical suites available

3-story building totaling 49,253 SF

Full height atrium lobby

Renovations planned for building common areas to improve tenant and patient experience

Free surface parking

On-site specialties: Surgery Center, MRI Center, Optician, Pharmacy

# COLUMBIA MEDICAL CENTER

#### **LOCATION**

Immediately adjacent to Howard County General Hospital

Easily accessible off Little Patuxent Parkway and Cedar Lane

Easy access to Route 29, Route 32, and Interstate 95

Minutes to downtown Columbia, shopping, and dining



# NEWLY FINISHED COMMON AREA RENOVATIONS





### FLOOR PLANS

#### SUITE 205 2,872 SF



#### SUITE 107 1,261 SF



#### SUITE L6 (FORMER AMBULATORY SURGERY CENTER) 3,127 SF



## **SUITE 203** 1,974 SF



#### SUITE 209 2,802 SF



## FOR MORE INFORMATION PLEASE CONTACT:

MATT O'CONNELL 301.614.8891 MATTO@DONOHOE.COM

#### ETHAN ABRAMS 202.625.4192 ETHANA@DONOHOE.COM

All rights reserved. This information has been obtained from sources believed reliable, but has not been verified for accuracy or completeness. You should conduct a careful, independent investigation of the property and verify all information. Any reliance on this information is solely at your own risk.