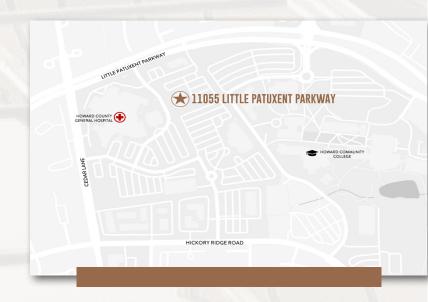

# COLUMBIA MEDICAL CENTER

#### **LOCATION**

Immediately adjacent to Howard County General Hospital

Easily accessible off Little Patuxent Parkway and Cedar Lane

Easy access to Route 29, Route 32, and Interstate 95

Minutes to downtown Columbia, shopping, and dining