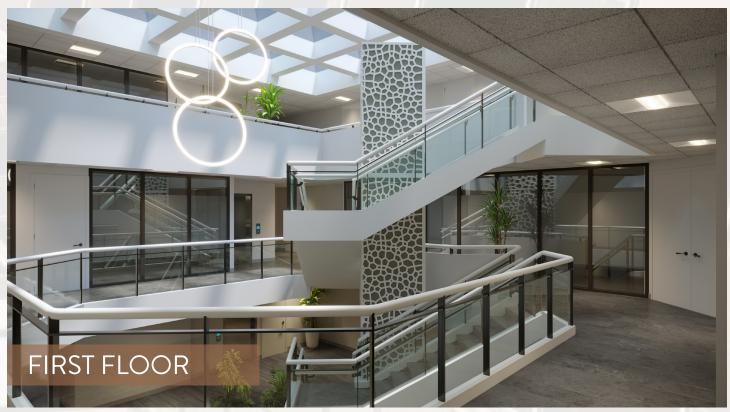

PKWY COLUMBIA, MD 21044

Suite 107 - 1,261 SF Suite 203 - 1,974 SF Suite L6 - 3,127 SF Suite 205 - 2,872 SF Suite 209 - 2,802 SF

## 1,261 - 3,127 SF MEDICAL OFFICE SPACE

RATE: \$37.00/SF - Net Electric

Ready-to-go medical suites available

3-story building totaling 49,253 SF

Full height atrium lobby

Renovations planned for building common areas to improve tenant and patient experience

Free surface parking

On-site specialties: Surgery Center, MRI Center, Optician, Pharmacy

# COLUMBIA MEDICAL CENTER

#### **LOCATION**

Immediately adjacent to Howard County General Hospital

Easily accessible off Little Patuxent Parkway and Cedar Lane

Easy access to Route 29, Route 32, and Interstate 95

Minutes to downtown Columbia, shopping, and dining



# NEWLY FINISHED COMMON AREA RENOVATIONS





### FLOOR PLANS

#### SUITE 205 2,872 SF



#### SUITE 107 1,261 SF



#### SUITE L6 (FORMER AMBULATORY SURGERY CENTER) 3,127 SF



## **SUITE 203** 1,974 SF



#### SUITE 209 2,802 SF



## FOR MORE INFORMATION PLEASE CONTACT:

MATT O'CONNELL 301.614.8891 MATTO@DONOHOE.COM

#### ETHAN ABRAMS 202.625.4192 ETHANA@DONOHOE.COM

All rights reserved. This information has been obtained from sources believed reliable, but has not been verified for accuracy or completeness. You should conduct a careful, independent investigation of the property and verify all information. Any reliance on this information is solely at your own risk.