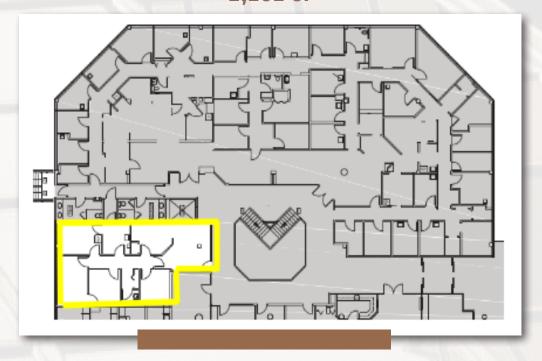

L6 - 3,127 SF Suite 205 - 2,872 SF Suite 209 - 2,802 SF

## 1,261 - 3,127 SF MEDICAL OFFICE SPACE

RATE: \$37.00/SF - Net Electric

Ready-to-go medical suites available

3-story building totaling 49,253 SF

Full height atrium lobby

Renovations planned for building common areas to improve tenant and patient experience

Free surface parking

On-site specialties: Surgery Center, MRI Center, Optician, Pharmacy

# COLUMBIA MEDICAL CENTER

#### **LOCATION**

Immediately adjacent to Howard County General Hospital

Easily accessible off Little Patuxent Parkway and Cedar Lane

Easy access to Route 29, Route 32, and Interstate 95

Minutes to downtown Columbia, shopping, and dining



# NEWLY FINISHED COMMON AREA RENOVATIONS





### FLOOR PLANS

#### SUITE 205 2,872 SF



#### SUITE 107 1,261 SF



#### SUITE L6 (FORMER AMBULATORY SURGERY CENTER) 3,127 SF



## **SUITE 203** 1,974 SF



#### SUITE 209 2,802 SF



## FOR MORE INFORMATION PLEASE CONTACT:

MATT O'CONNELL 301.614.8891 MATTO@DONOHOE.COM

#### ETHAN ABRAMS 202.625.4192 ETHANA@DONOHOE.COM

All rights reserved. This information has been obtained from sources believed reliable, but has not been verified for accuracy or completeness. You should conduct a careful, independent investigation of the property and verify all information. Any reliance on this information is solely at your own risk.