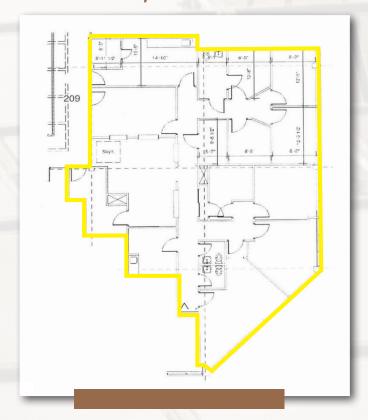

- Net Electric

Ready-to-go medical suites available

3-story building totaling 49,253 SF

Full height atrium lobby

Renovations planned for building common areas to improve tenant and patient experience

Free surface parking

On-site specialties: Surgery Center, MRI Center, Optician, Pharmacy

# COLUMBIA MEDICAL CENTER

#### **LOCATION**

Immediately adjacent to Howard County General Hospital

Easily accessible off Little Patuxent Parkway and Cedar Lane

Easy access to Route 29, Route 32, and Interstate 95

Minutes to downtown Columbia, shopping, and dining



# NEWLY FINISHED COMMON AREA RENOVATIONS





### FLOOR PLANS

#### SUITE 205 2,872 SF



#### SUITE 107 1,261 SF



#### SUITE L6 (FORMER AMBULATORY SURGERY CENTER) 3,127 SF



## **SUITE 203** 1,974 SF



#### SUITE 209 2,802 SF



## FOR MORE INFORMATION PLEASE CONTACT:

MATT O'CONNELL 301.614.8891 MATTO@DONOHOE.COM

#### ETHAN ABRAMS 202.625.4192 ETHANA@DONOHOE.COM

All rights reserved. This information has been obtained from sources believed reliable, but has not been verified for accuracy or completeness. You should conduct a careful, independent investigation of the property and verify all information. Any reliance on this information is solely at your own risk.