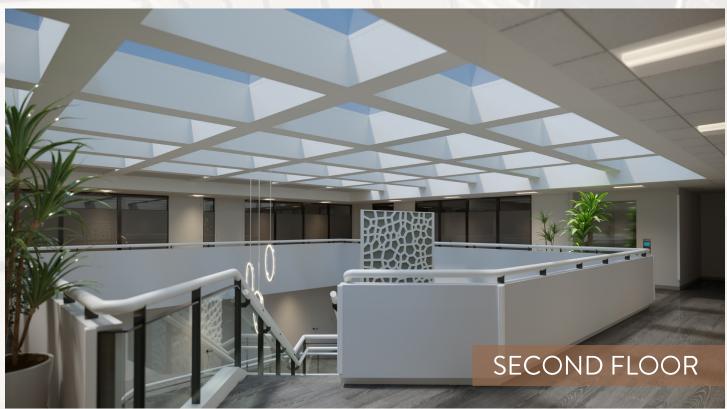

KWY COLUMBIA, MD 21044

Suite 107 - 1,261 SF Suite 203 - 1,974 SF Suite L6 - 3,127 SF Suite 205 - 2,872 SF Suite 209 - 2,802 SF

## 1,261 - 3,127 SF MEDICAL OFFICE SPACE

RATE: \$37.00/SF - Net Electric

Ready-to-go medical suites available

3-story building totaling 49,253 SF

Full height atrium lobby

Renovations planned for building common areas to improve tenant and patient experience

Free surface parking

On-site specialties: Surgery Center, MRI Center, Optician, Pharmacy

# COLUMBIA MEDICAL CENTER

#### **LOCATION**

Immediately adjacent to Howard County General Hospital

Easily accessible off Little Patuxent Parkway and Cedar Lane

Easy access to Route 29, Route 32, and Interstate 95

Minutes to downtown Columbia, shopping, and dining



# NEWLY FINISHED COMMON AREA RENOVATIONS





### FLOOR PLANS

#### SUITE 205 2,872 SF



#### SUITE 107 1,261 SF



#### SUITE L6 (FORMER AMBULATORY SURGERY CENTER) 3,127 SF



## **SUITE 203** 1,974 SF



#### SUITE 209 2,802 SF



## FOR MORE INFORMATION PLEASE CONTACT:

MATT O'CONNELL 301.614.8891 MATTO@DONOHOE.COM

#### ETHAN ABRAMS 202.625.4192 ETHANA@DONOHOE.COM

All rights reserved. This information has been obtained from sources believed reliable, but has not been verified for accuracy or completeness. You should conduct a careful, independent investigation of the property and verify all information. Any reliance on this information is solely at your own risk.