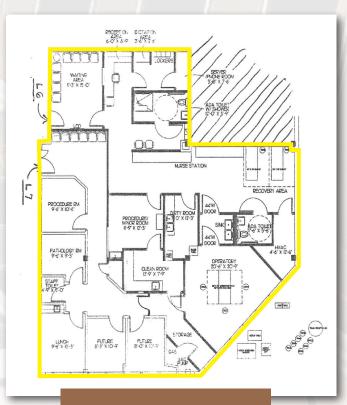

1,261 - 3,127 SF MEDICAL OFFICE SPACE

RATE: \$37.00/SF - Net Electric

Ready-to-go medical suites available

3-story building totaling 49,253 SF

Full height atrium lobby

Renovations planned for building common areas to improve tenant and patient experience

Free surface parking

On-site specialties: Surgery Center, MRI Center, Optician, Pharmacy

# COLUMBIA MEDICAL CENTER

#### **LOCATION**

Immediately adjacent to Howard County General Hospital

Easily accessible off Little Patuxent Parkway and Cedar Lane

Easy access to Route 29, Route 32, and Interstate 95

Minutes to downtown Columbia, shopping, and dining



# NEWLY FINISHED COMMON AREA RENOVATIONS





### FLOOR PLANS

#### SUITE 205 2,872 SF



#### SUITE 107 1,261 SF



#### SUITE L6 (FORMER AMBULATORY SURGERY CENTER) 3,127 SF



## **SUITE 203** 1,974 SF



#### SUITE 209 2,802 SF



## FOR MORE INFORMATION PLEASE CONTACT:

MATT O'CONNELL 301.614.8891 MATTO@DONOHOE.COM

#### ETHAN ABRAMS 202.625.4192 ETHANA@DONOHOE.COM

All rights reserved. This information has been obtained from sources believed reliable, but has not been verified for accuracy or completeness. You should conduct a careful, independent investigation of the property and verify all information. Any reliance on this information is solely at your own risk.