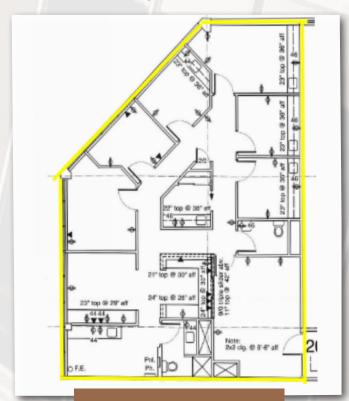

CE SPACE

RATE: \$37.00/SF - Net Electric

Ready-to-go medical suites available

3-story building totaling 49,253 SF

Full height atrium lobby

Renovations planned for building common areas to improve tenant and patient experience

Free surface parking

On-site specialties: Surgery Center, MRI Center, Optician, Pharmacy

# COLUMBIA MEDICAL CENTER

#### **LOCATION**

Immediately adjacent to Howard County General Hospital

Easily accessible off Little Patuxent Parkway and Cedar Lane

Easy access to Route 29, Route 32, and Interstate 95

Minutes to downtown Columbia, shopping, and dining



# NEWLY FINISHED COMMON AREA RENOVATIONS





### FLOOR PLANS

#### SUITE 205 2,872 SF



#### SUITE 107 1,261 SF



#### SUITE L6 (FORMER AMBULATORY SURGERY CENTER) 3,127 SF



## **SUITE 203** 1,974 SF



#### SUITE 209 2,802 SF



## FOR MORE INFORMATION PLEASE CONTACT:

MATT O'CONNELL 301.614.8891 MATTO@DONOHOE.COM

#### ETHAN ABRAMS 202.625.4192 ETHANA@DONOHOE.COM

All rights reserved. This information has been obtained from sources believed reliable, but has not been verified for accuracy or completeness. You should conduct a careful, independent investigation of the property and verify all information. Any reliance on this information is solely at your own risk.