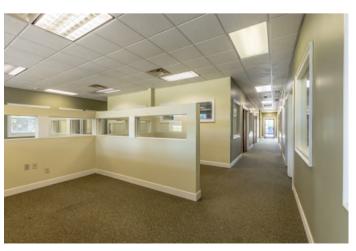

## **HIGHLIGHTS:**

- High quality office space in highly desirable NW Albany location
- New roof in 2019; new windows in 2023
- 15 offices, conference room, break room, lobby, receptionist area
- 22 parking spaces

# **Building Highlights**

This 5,331 s.f. professional office building was constructed for a financial advisory firm in 2001. The floor plan includes 15 offices, (2) bathrooms, lobby, receptionist area, admin. stations, break room, IT room, storage area, and conference room. Recent new roof and brand new windows. The paved parking area provides approximately 22 spaces.