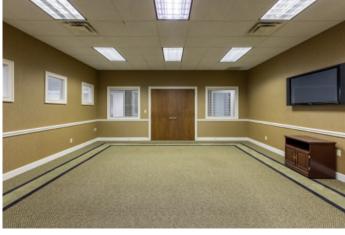

## **HIGHLIGHTS:**

- High quality office space in highly desirable NW Albany location
- New roof in 2019; new windows in 2023
- 15 offices, conference room, break room, lobby, receptionist area
- 22 parking spaces

# **Building Highlights**

This 5,331 s.f. professional office building was constructed for a financial advisory firm in 2001. The floor plan includes 15 offices, (2) bathrooms, lobby, receptionist area, admin. stations, break room, IT room, storage area, and conference room. Recent new roof and brand new windows. The paved parking area provides approximately 22 spaces.