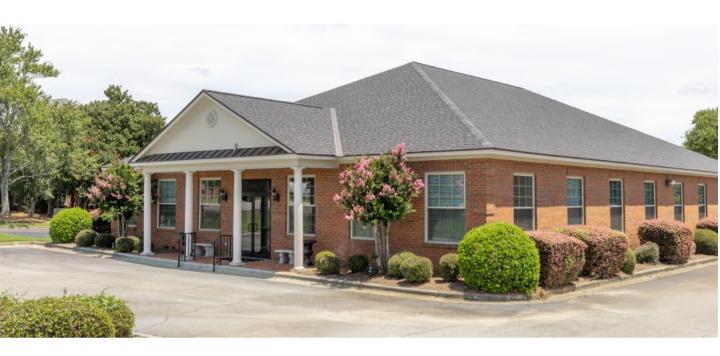

# FOR LEASE Professional Office

**FOR LEASE:** 

Address: 618-A N.Westover Blvd.

Albany, GA 31707

**Rate:** \$15.70/sf/yr (\$6,975/mo.)

**Building:** 5,331 s.f. **Zoning:** C-5 Office

**Built:** 2001

## **HIGHLIGHTS:**

- High quality office space in highly desirable NW Albany location
- New roof in 2019; new windows in 2023
- 15 offices, conference room, break room, lobby, receptionist area
- 22 parking spaces

# **Building Highlights**

This 5,331 s.f. professional office building was constructed for a financial advisory firm in 2001. The floor plan includes 15 offices, (2) bathrooms, lobby, receptionist area, admin. stations, break room, IT room, storage area, and conference room. Recent new roof and brand new windows. The paved parking area provides approximately 22 spaces.