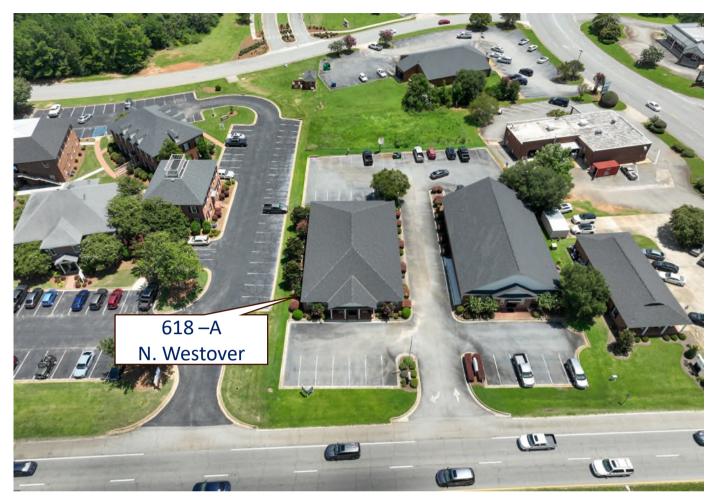

# FOR LEASE Professional Office

**FOR LEASE:** 

Address: 618-A N.Westover Blvd.

Albany, GA 31707

**Rate:** \$15.70/sf/yr (\$6,975/mo.)

**Building:** 5,331 s.f. **Zoning:** C-5 Office

**Built:** 2001

## **HIGHLIGHTS:**

- High quality office space in highly desirable NW Albany location
- New roof in 2019; new windows in 2023
- 15 offices, conference room, break room, lobby, receptionist area
- 22 parking spaces

# **Building Highlights**

This 5,331 s.f. professional office building was constructed for a financial advisory firm in 2001. The floor plan includes 15 offices, (2) bathrooms, lobby, receptionist area, admin. stations, break room, IT room, storage area, and conference room. Recent new roof and brand new windows. The paved parking area provides approximately 22 spaces.