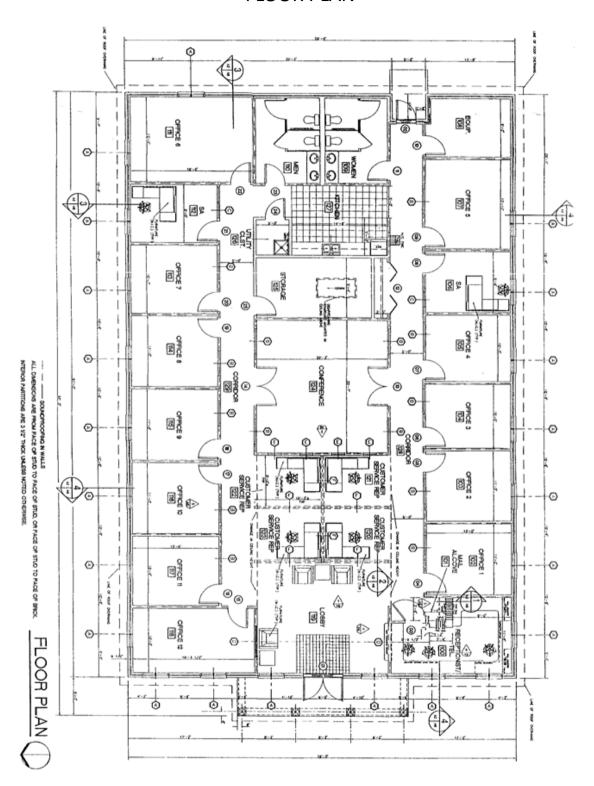

### **FLOOR PLAN**

## **HIGHLIGHTS:**

- High quality office space in highly desirable NW Albany location
- New roof in 2019; new windows in 2023
- 15 offices, conference room, break room, lobby, receptionist area
- 22 parking spaces

# **Building Highlights**

This 5,331 s.f. professional office building was constructed for a financial advisory firm in 2001. The floor plan includes 15 offices, (2) bathrooms, lobby, receptionist area, admin. stations, break room, IT room, storage area, and conference room. Recent new roof and brand new windows. The paved parking area provides approximately 22 spaces.