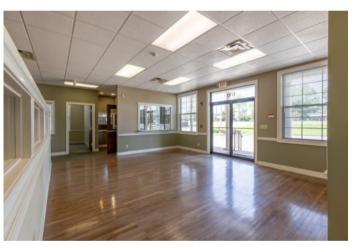

# **Building Highlights**

This 5,331 s.f. professional office building was constructed for a financial advisory firm in 2001. The floor plan includes 15 offices, (2) bathrooms, lobby, receptionist area, admin. stations, break room, IT room, storage area, and conference room. Recent new roof and brand new windows. The paved parking area provides approximately 22 spaces.