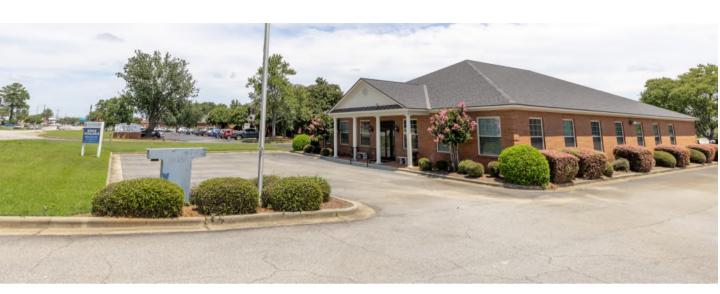

# FOR LEASE Professional Office

**FOR LEASE:** 

Address: 618-A N.Westover Blvd.

Albany, GA 31707

**Rate:** \$15.70/sf/yr (\$6,975/mo.)

**Building:** 5,331 s.f. **Zoning:** C-5 Office

**Built:** 2001

## **HIGHLIGHTS:**

- High quality office space in highly desirable NW Albany location
- New roof in 2019; new windows in 2023
- 15 offices, conference room, break room, lobby, receptionist area
- 22 parking spaces

# **Building Highlights**

This 5,331 s.f. professional office building was constructed for a financial advisory firm in 2001. The floor plan includes 15 offices, (2) bathrooms, lobby, receptionist area, admin. stations, break room, IT room, storage area, and conference room. Recent new roof and brand new windows. The paved parking area provides approximately 22 spaces.