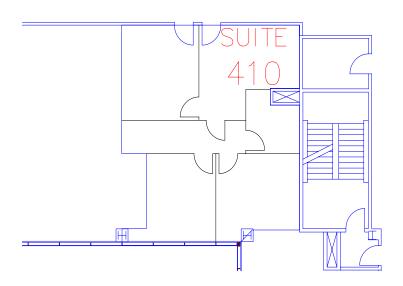

## Availability

>> Suite 170\* 1,166 RSF >> Suite 410\* 990 RSF >> Suite 470\* 1,064 RSF

### Suite 410