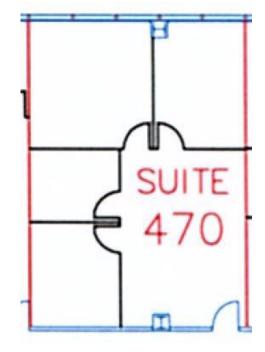

## Availability

>> Suite 170\* 1,166 RSF >> Suite 410\* 990 RSF >> Suite 470\* 1,064 RSF

### Suite 470

<sup>\*</sup> All SF on attached are approximations and subject to Landlord's verifications.