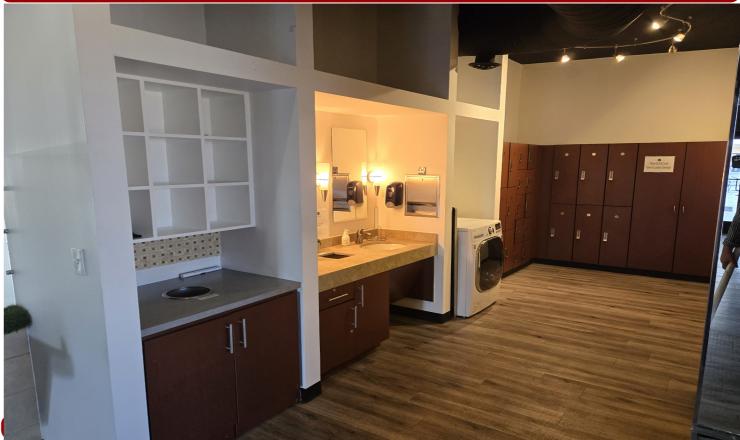

- Great Central Location
- Available SF: 2,766 SF
- Max Contiguous: 2,766 SF
- Est. NNN's (2024): \$8.58/SF
- Ample Parking
- Join Pizza Hut, The UPS Store, Enchanted

Grounds, and many others at this busy retail center!