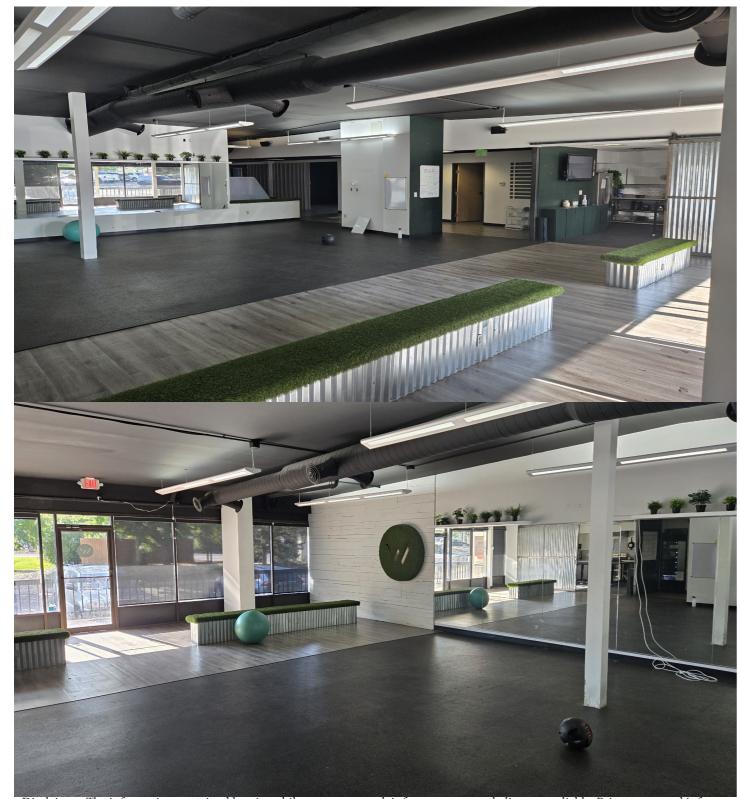

- Great Central Location
- Available SF: 2,766 SF
- Max Contiguous: 2,766 SF
- Est. NNN's (2024): \$8.58/SF
- Ample Parking
- Join Pizza Hut, The UPS Store, Enchanted

Grounds, and many others at this busy retail center!

# **COLUMBINE SHOPPING CENTER**

3615 & 3625 West Bowles Avenue, Littleton, CO 80123FOR LEASE: Fitness CenterASE RATE\$13.50/ SF NNN

2,766 SF