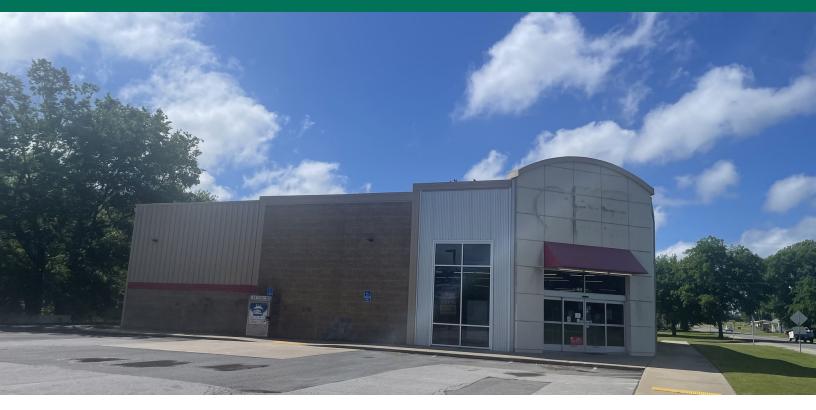

### FORMER FAMILY DOLLAR #11257

202 S 2ND ST, PORUM, OK 74455

FOR

LEASE

#### **PROPERTY DESCRIPTION**

This freestanding building is being offered for Sublease. The Sublease expires 9/30/2032. Any subtenant would be responsible for paying 100% of the real estate taxes and maintaining all the exterior premises.

Located on the main retail corridor in Porum, Oklahoma.

#### **PROPERTY HIGHLIGHTS**

- Highly visible
- Easy access
- Pylon signage available

#### **OFFERING SUMMARY**

| Lease Rate:      | \$6.00 SF/yr (MG) |
|------------------|-------------------|
| Available SF:    | 8,225 SF          |
| Lot Size:        | 0.68 Acres        |
|                  |                   |
| Building Size:   | 8,225 SF          |
| Expiration Date: | 9/30/2032         |