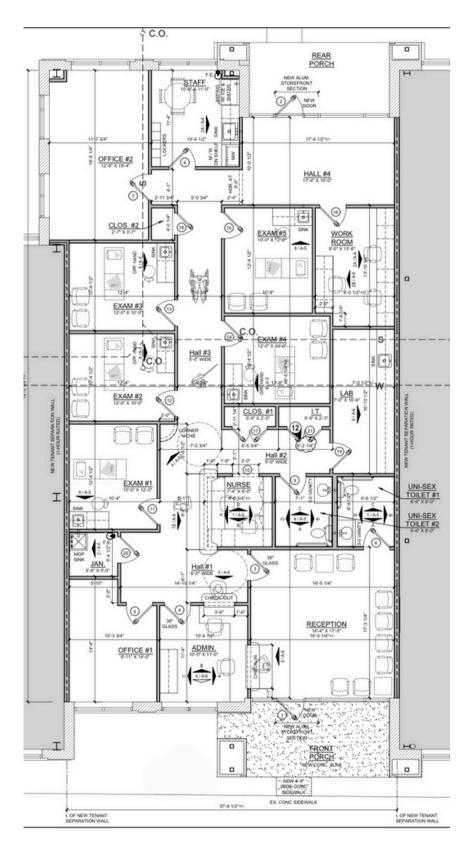

# TURNKEY MEDICAL SUITE #120 READY FOR OCCUPANCY

- 2,883 RSF
- 2 OFFICES
- 5 EXAM ROOMS
- 1LAB
- 2 RESTROOMS
- WAITING AREA LOBBY
- RECEPTION