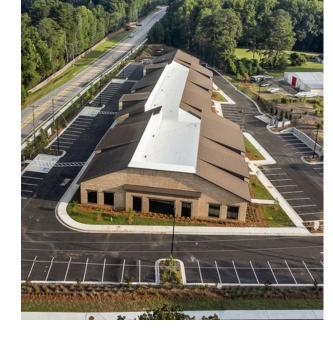

# Braselton Professional Center

HIGH CEILINGS NATURAL LIGHT MODERN

MALL OF GEORGIA THE EXCHANGE AT GWINNETT

ONSITE PARKING

HOME DEPOT, COSTCO, KROGER AND PUBLIX

The Braselton Professional Center is located at 2103 Braselton Hwy in the city of Buford, Georgia. Featuring a total of  $\pm$  30,000 square feet of space, this property is ideal for professional services, including medical offices and office space.

2103 BRASELTON HWY DACULA, GA 30019