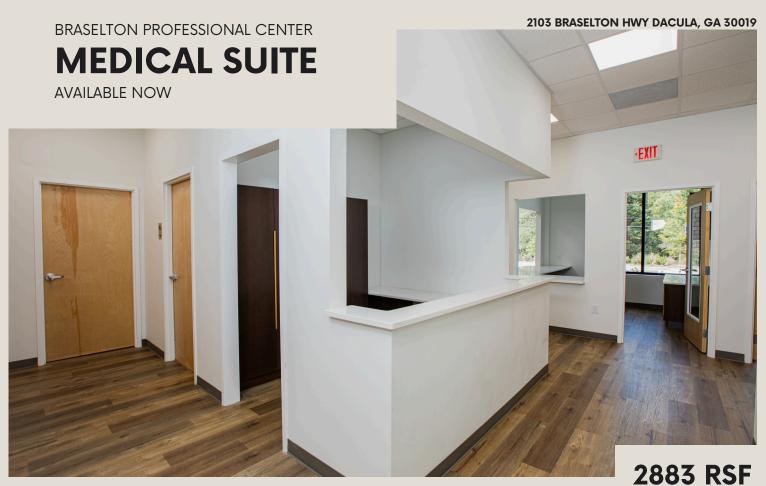

#### **MODERN MEDICAL SUITE**

Envision converting this ready-to-use medical space into your very own private medical office. It features a reception area, a welcoming waiting lobby, and thoughtfully chosen modern cabinetry, finishes, and flooring. Your aspirations can truly come to life here. Located around a residential area and nearby hospitals, this space offers the perfect opportunity to start building your clientele right away.

# TURNKEY MEDICAL SUITE #120 READY FOR OCCUPANCY

- 2,883 RSF
- 2 OFFICES
- 5 EXAM ROOMS
- 1LAB
- 2 RESTROOMS
- WAITING AREA LOBBY
- RECEPTION

2103 BRASELTON HWY DACULA, GA 30019