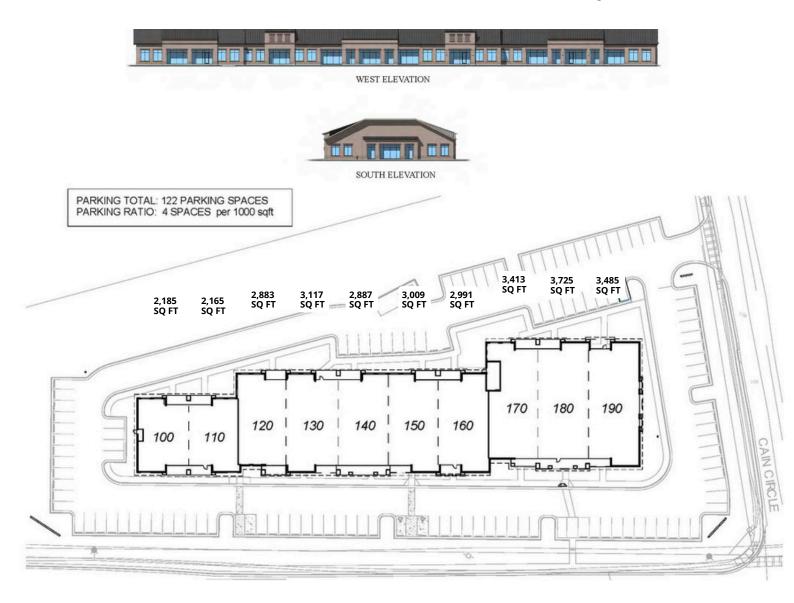

# Braselton Professional Center

HIGH CEILINGS NATURAL LIGHT MODERN

MALL OF GEORGIA THE EXCHANGE AT GWINNETT

ONSITE PARKING

HOME DEPOT, COSTCO, KROGER AND PUBLIX

The Braselton Professional Center is located at 2103 Braselton Hwy in the city of Buford, Georgia. Featuring a total of  $\pm$  30,000 square feet of space, this property is ideal for professional services, including medical offices and office space.

## **ABOUT THE PROPERTY**

Min. Divisible:
Property Type:
Property Subtype:
Gross Leasable:

Leased: Year Built: 1,500 SF

Medical / Office Space Medical / Office Space

1,500 - 20,000 SF

60% 2023