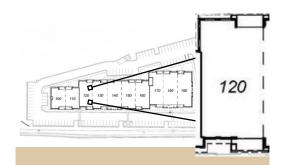

# TURNKEY MEDICAL SUITE #120 READY FOR OCCUPANCY

- 2,883 RSF
- 2 OFFICES
- 5 EXAM ROOMS
- 1LAB
- 2 RESTROOMS
- WAITING AREA LOBBY
- RECEPTION