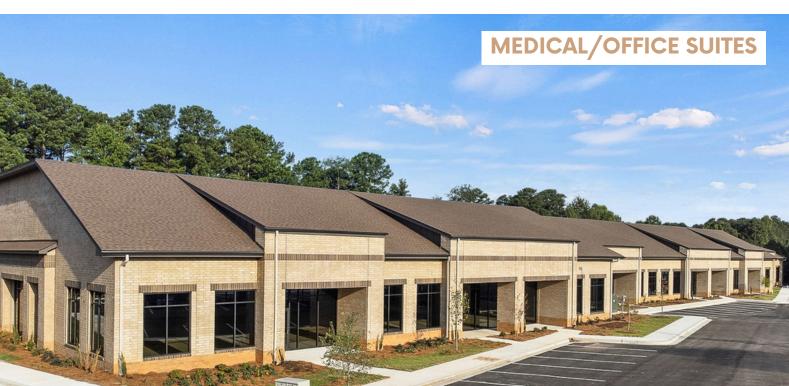

# Braselton Professional Center

HIGH CEILINGS NATURAL LIGHT MODERN

MALL OF GEORGIA THE EXCHANGE AT GWINNETT

ONSITE PARKING

HOME DEPOT, COSTCO, KROGER AND PUBLIX

The Braselton Professional Center is located at 2103 Braselton Hwy in the city of Buford, Georgia. Featuring a total of  $\pm$  30,000 square feet of space, this property is ideal for professional services, including medical offices and office space.

### **MEDICAL/OFFICE SUITES**