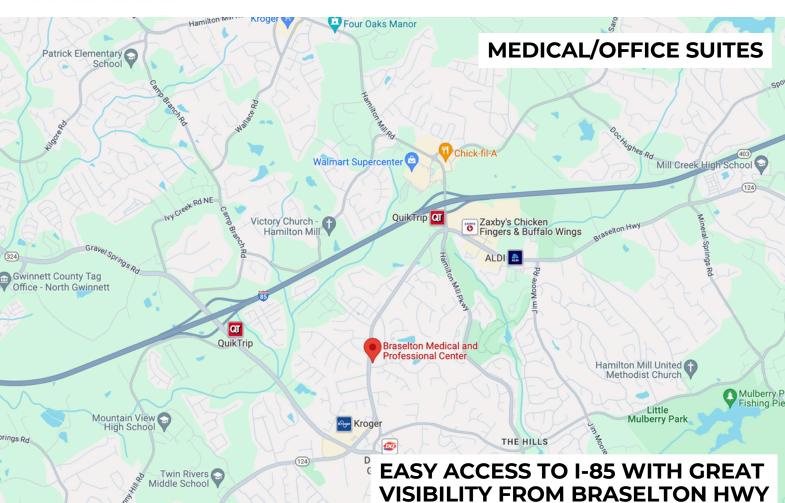

2103 BRASELTON HWY DACULA, GA 30019

## **IN THE AREA**

Reagan Medical Center
Northside/Hamilton Mill Imaging Center
Covenant Family Medicine
Emory at Buford
NGPG Family Sports Medicine
Dacula Family Practice
Gwinnet Internal Med Associates
Northeast Georgia Urgent Care
Village Pediatrics