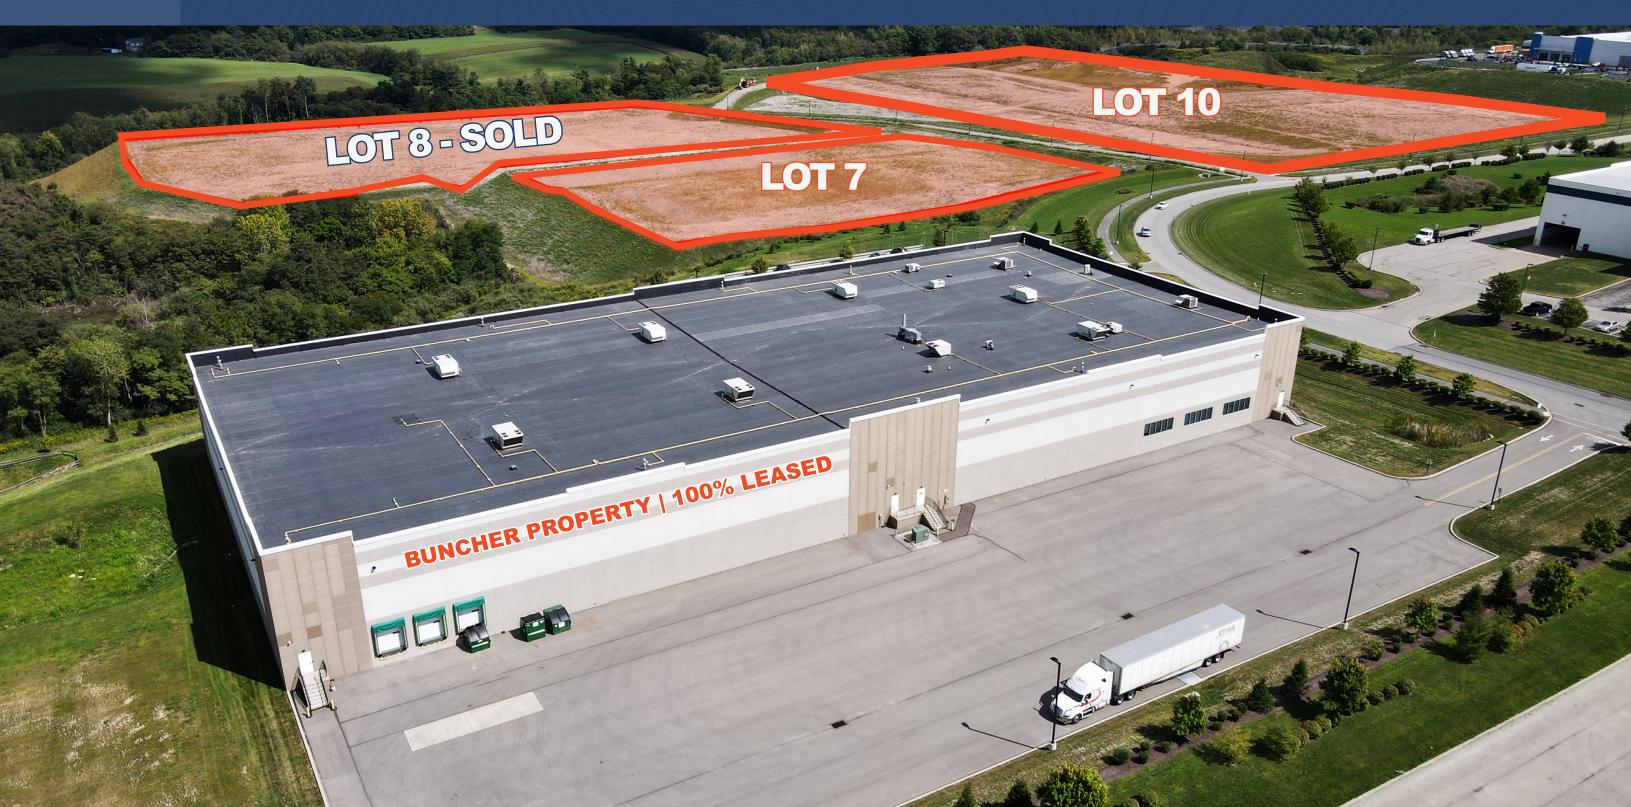

- Lot 7 15.14 acres can accommodate up to 100,000 square foot building
- Lot 10 48.46 acres can accommodate up to 450,000 square foot building
- Pad ready sites available for build to suit opportunities with turn-key packages
- Long term land leases available
- Zoned LI Light Industrial
- Premier business park that is home to Gordon Food Service, Niagara Bottling, Alro Steel and many more

## SITE PLAN

Conceptual Drawing & Rending

63+ ACRES
PAD-READY SITES

Able to accommodate 100,000 - 450,000 square feet

**Example of Existing Construction** 