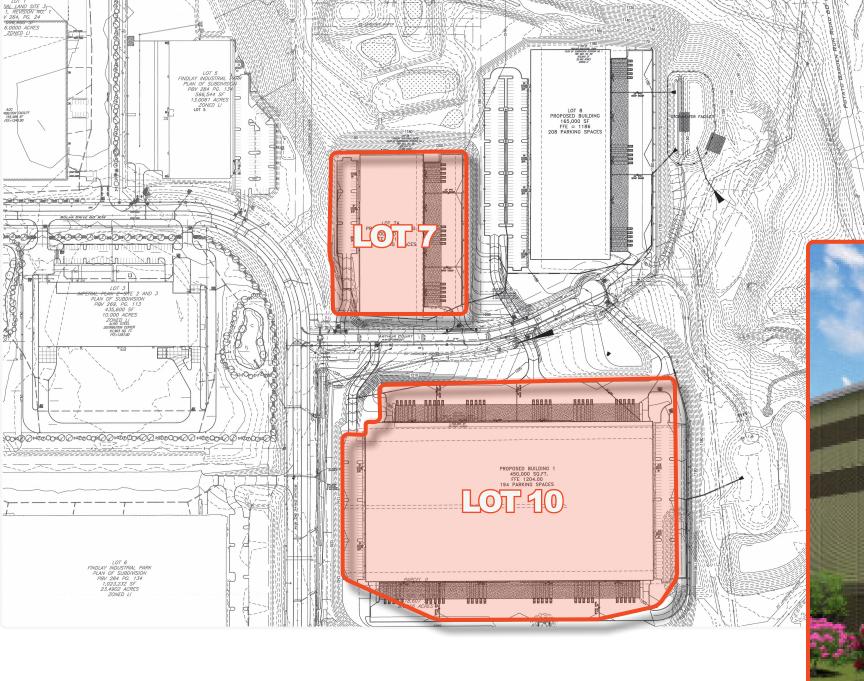

- Lot 7 15.14 acres can accommodate up to 100,000 square foot building
- Lot 10 48.46 acres can accommodate up to 450,000 square foot building
- Pad ready sites available for build to suit opportunities with turn-key packages
- Long term land leases available
- Zoned LI Light Industrial
- Premier business park that is home to Gordon Food Service, Niagara Bottling, Alro Steel and many more

## SITE PLAN

Conceptual Drawing & Rending

63+ ACRES
PAD-READY SITES

Able to accommodate 100,000 - 450,000 square feet

**Example of Existing Construction** 