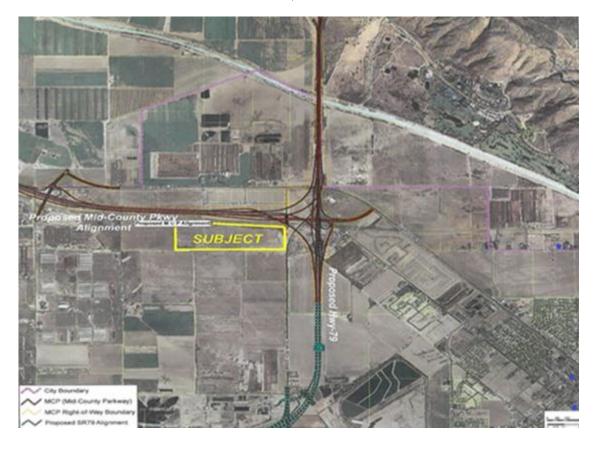

## Vacant Land San Jacinto, California

- Approximately 66.54 acres gross south of proposed Mid-County Parkway Alignment and west of proposed SR 79 Alignment (The only new intersecting new highways in southern California)
- Major national fulfillment center is being tentatively planned adjacent to property
- Located in strong emerging traffic corridor
- APN: 430-130-079Zoning: Office Park