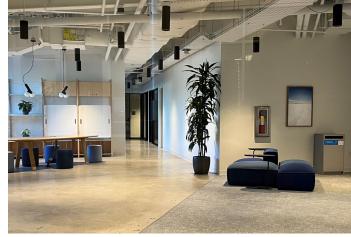

# **Property Highlights**

- First floor available: 4,000 SF

Fifth Floor available: 14,067 to 25,130 RSF

Plug-and-play ready

- Fully remodeled interior

Growth flexibility can be accommodated

 Project amenities include over a dozen on-site restaurants, access to the Jordan River Parkway, on-site showers/lockers, nearby fitness and childcare and more