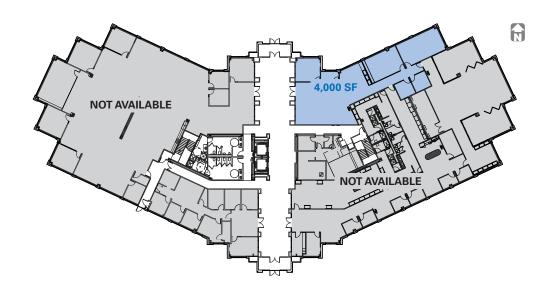

# **Property Highlights**

- First floor available: 4,000 SF

Fifth Floor available: 14,067 to 25,130 RSF

Plug-and-play ready

- Fully remodeled interior

Growth flexibility can be accommodated

 Project amenities include over a dozen on-site restaurants, access to the Jordan River Parkway, on-site showers/lockers, nearby fitness and childcare and more