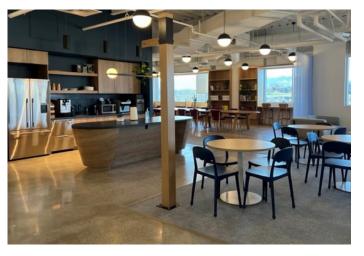

# **Property Highlights**

- First floor available: 4,000 SF

Fifth Floor available: 14,067 to 25,130 RSF

Plug-and-play ready

- Fully remodeled interior

Growth flexibility can be accommodated

 Project amenities include over a dozen on-site restaurants, access to the Jordan River Parkway, on-site showers/lockers, nearby fitness and childcare and more