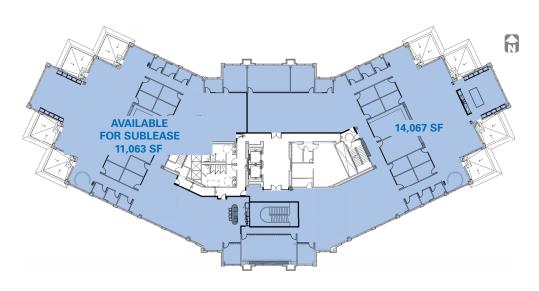

# **Property Highlights**

- First floor available: 4,000 SF

Fifth Floor available: 14,067 to 25,130 RSF

Plug-and-play ready

- Fully remodeled interior

Growth flexibility can be accommodated

 Project amenities include over a dozen on-site restaurants, access to the Jordan River Parkway, on-site showers/lockers, nearby fitness and childcare and more

# RIVERPARK VI

FIFTH FLOOR 25,130 SF Available Divisible to 11-14,000 SF \$26.00/SF Full Service