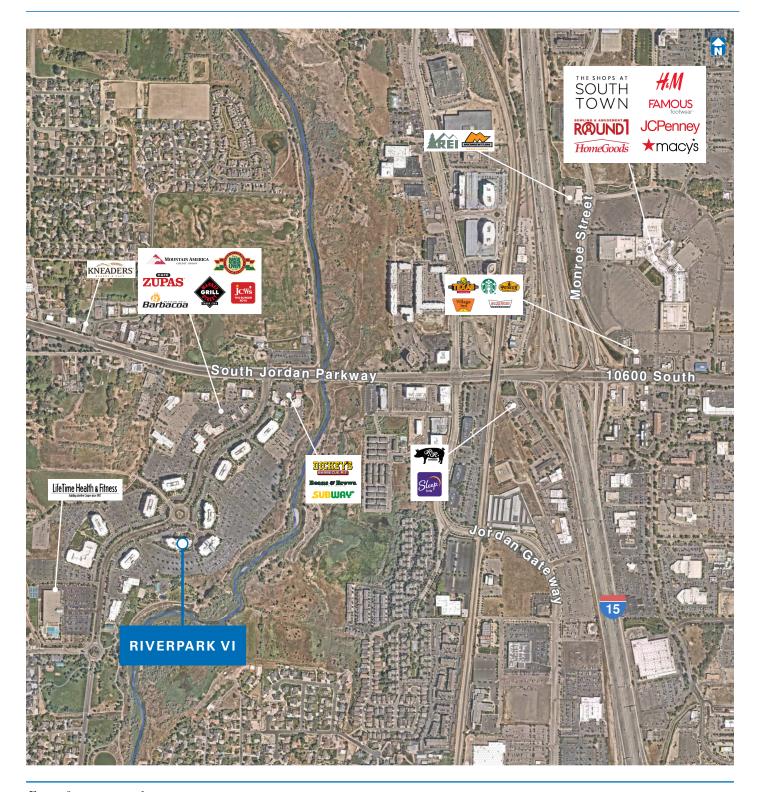

# **Property Highlights**

- First floor available: 4,000 SF

Fifth Floor available: 14,067 to 25,130 RSF

Plug-and-play ready

- Fully remodeled interior

Growth flexibility can be accommodated

 Project amenities include over a dozen on-site restaurants, access to the Jordan River Parkway, on-site showers/lockers, nearby fitness and childcare and more