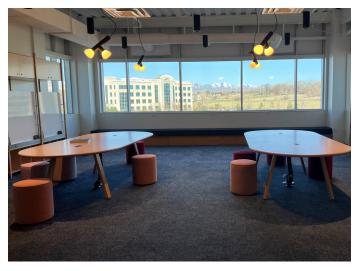

# **Property Highlights**

- First floor available: 4,000 SF

Fifth Floor available: 14,067 to 25,130 RSF

Plug-and-play ready

- Fully remodeled interior

Growth flexibility can be accommodated

 Project amenities include over a dozen on-site restaurants, access to the Jordan River Parkway, on-site showers/lockers, nearby fitness and childcare and more