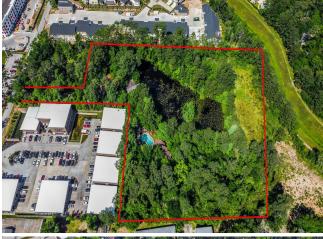

## 6 Acres - The Woodlands

\$3,500,000

Rare opportunity! Approximately 6 acres available in prime location next to The Woodlands and with quick access to I-45, Hardy Toll Rd and Grand Parkway. The property has four homes, a pool plus a small pond. Being sold for lot value. Perfect opportunity for builder or developer!

## 424 Nursery Rd, Spring, TX 77380

Rare opportunity! Approximately 6 acres available in prime location next to The Woodlands and with quick access to I-45, Hardy Toll Rd and Grand Parkway. The property has four homes, a pool plus a small pond. Being sold for lot value. Perfect opportunity for builder or developer!