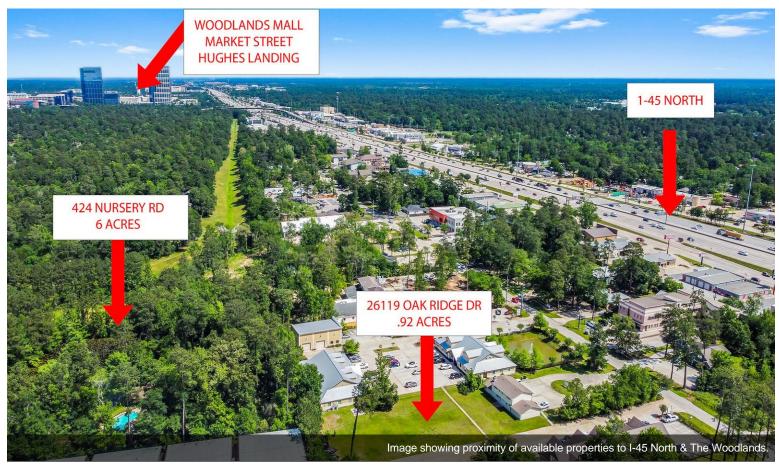

Accompanied showings. Appointment is required in advance to tour the property. Do not drive onto the property without an appointment. Homes are occupied. Four tax id numbers: 3414-00-00100, 3414-00-00101, 3414-00-00102, 3414-00-00200. All must be sold together. Adjacent property located at 26119 Oak Ridge Dr is also available for sale at additional cost if more space is needed. See photos for proximity details....

Accompanied showings. Appointment is required in advance to tour the property. Do not drive onto the property without an appointment. Homes are occupied. Four tax id numbers: 3414-00-00100, 3414-00-00101, 3414-00-00102, 3414-00-00200. All must be sold together. Adjacent property located at 26119 Oak Ridge Dr is also available for sale at additional cost if more space is needed. See photos for proximity details.