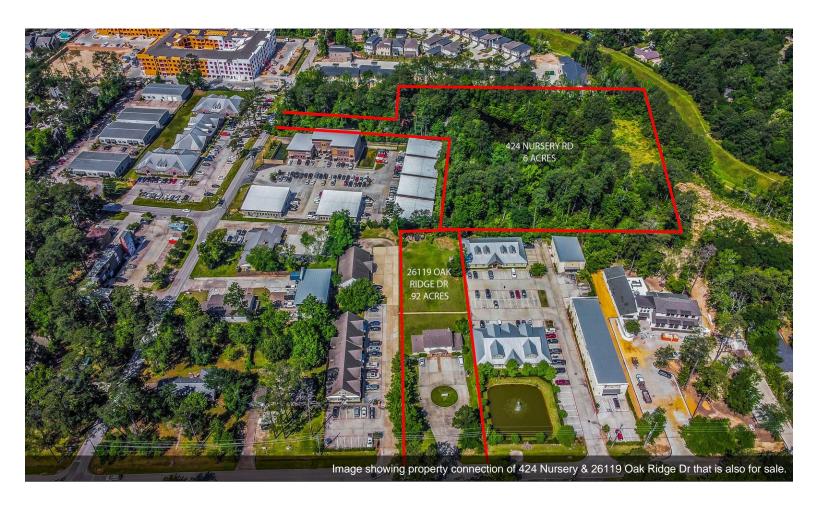

Accompanied showings. Appointment is required in advance to tour the property. Do not drive onto the property without an appointment. Homes are occupied. Four tax id numbers: 3414-00-00100, 3414-00-00101, 3414-00-00102, 3414-00-00200. All must be sold together. Adjacent property located at 26119 Oak Ridge Dr is also available for sale at additional cost if more space is needed. See photos for proximity details....

Accompanied showings. Appointment is required in advance to tour the property. Do not drive onto the property without an appointment. Homes are occupied. Four tax id numbers: 3414-00-00100, 3414-00-00101, 3414-00-00102, 3414-00-00200. All must be sold together. Adjacent property located at 26119 Oak Ridge Dr is also available for sale at additional cost if more space is needed. See photos for proximity details.