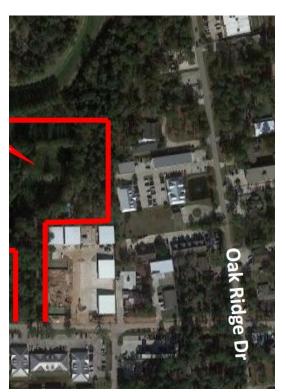

Accompanied showings. Appointment is required in advance to tour the property. Do not drive onto the property without an appointment. Homes are occupied. Four tax id numbers: 3414-00-00100, 3414-00-00101, 3414-00-00102, 3414-00-00200. All must be sold together. Adjacent property located at 26119 Oak Ridge Dr is also available for sale at additional cost if more space is needed. See photos for proximity details....

Accompanied showings. Appointment is required in advance to tour the property. Do not drive onto the property without an appointment. Homes are occupied. Four tax id numbers: 3414-00-00100, 3414-00-00101, 3414-00-00102, 3414-00-00200. All must be sold together. Adjacent property located at 26119 Oak Ridge Dr is also available for sale at additional cost if more space is needed. See photos for proximity details.