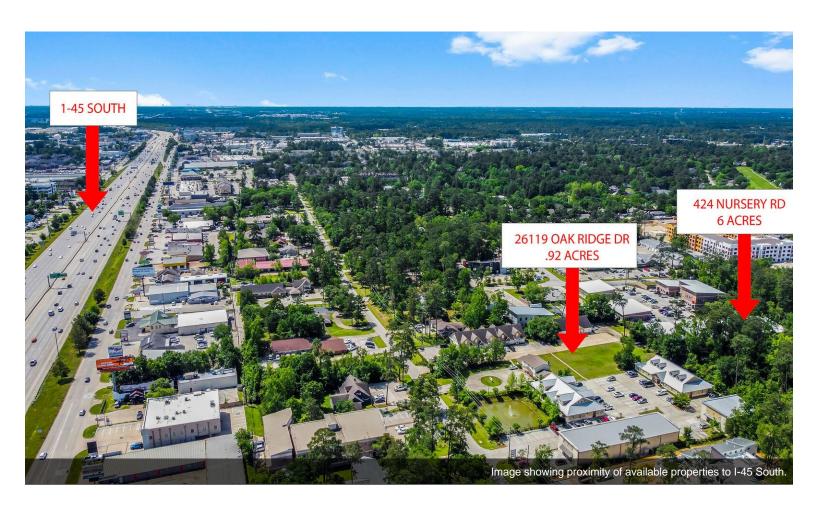

Accompanied showings. Appointment is required in advance to tour the property. Do not drive onto the property without an appointment. Homes are occupied. Four tax id numbers: 3414-00-00100, 3414-00-00101, 3414-00-00102, 3414-00-00200. All must be sold together. Adjacent property located at 26119 Oak Ridge Dr is also available for sale at additional cost if more space is needed. See photos for proximity details....

Accompanied showings. Appointment is required in advance to tour the property. Do not drive onto the property without an appointment. Homes are occupied. Four tax id numbers: 3414-00-00100, 3414-00-00101, 3414-00-00102, 3414-00-00200. All must be sold together. Adjacent property located at 26119 Oak Ridge Dr is also available for sale at additional cost if more space is needed. See photos for proximity details.