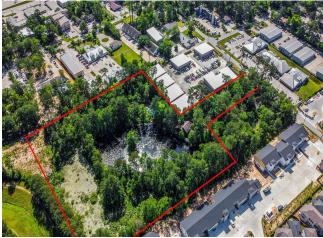

## 6 Acres - The Woodlands

\$3,500,000

Rare opportunity! Approximately 6 acres available in prime location next to The Woodlands and with quick access to I-45, Hardy Toll Rd and Grand Parkway. The property has four homes, a pool plus a small pond. Being sold for lot value. Perfect opportunity for builder or developer!

## 424 Nursery Rd, Spring, TX 77380

Rare opportunity! Approximately 6 acres available in prime location next to The Woodlands and with quick access to I-45, Hardy Toll Rd and Grand Parkway. The property has four homes, a pool plus a small pond. Being sold for lot value. Perfect opportunity for builder or developer!