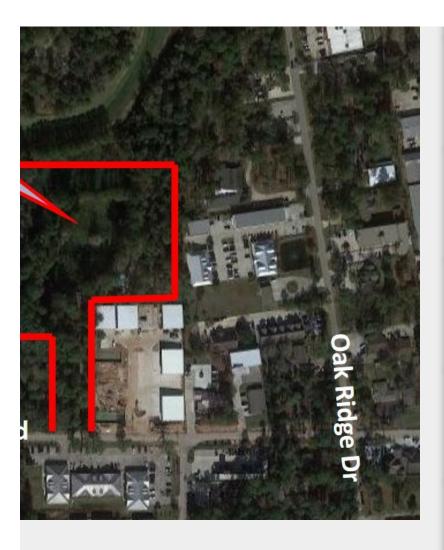

Accompanied showings. Appointment is required in advance to tour the property. Do not drive onto the property without an appointment. Homes are occupied. Four tax id numbers: 3414-00-00100, 3414-00-00101, 3414-00-00102, 3414-00-00200. All must be sold together. Adjacent property located at 26119 Oak Ridge Dr is also available for sale at additional cost if more space is needed. See photos for proximity details....

Accompanied showings. Appointment is required in advance to tour the property. Do not drive onto the property without an appointment. Homes are occupied. Four tax id numbers: 3414-00-00100, 3414-00-00101, 3414-00-00102, 3414-00-00200. All must be sold together. Adjacent property located at 26119 Oak Ridge Dr is also available for sale at additional cost if more space is needed. See photos for proximity details.