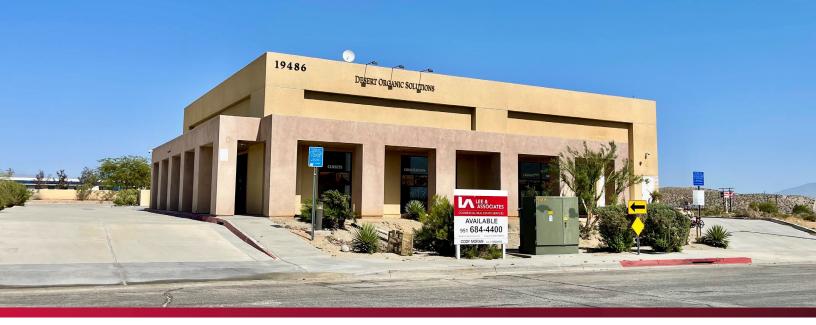

### Fully Leased, In-Place 5.44% CAP

#### **PROPERTY HIGHLIGHTS:**

- $\pm$ 7,925 SF Multi-Tenant Industrial Building on  $\pm$ 0.55 Acres
- Investment Opportunity, Fully Leased
- 100% Occupied with Staggering Lease Terms
- Six Separate Units ranging between  $\pm 1,200 \pm 1,500$  SF with Six GL Doors
- 20% Office Build-Out Across Building
- 4 Different Tenants, Flexibility/Upside for New Owner, Rent Roll Upon Request
- Newer 2007 Construction
- Current 1-10 FWY Visibility
- 14' Warehouse Clear Height
- Sprinklered Building
- Immediate 10 FWY Access at Indian Canyon Drive
- North Palm Springs Business Center Location
- M-2 Zoning, City of Palm Springs (Verify)