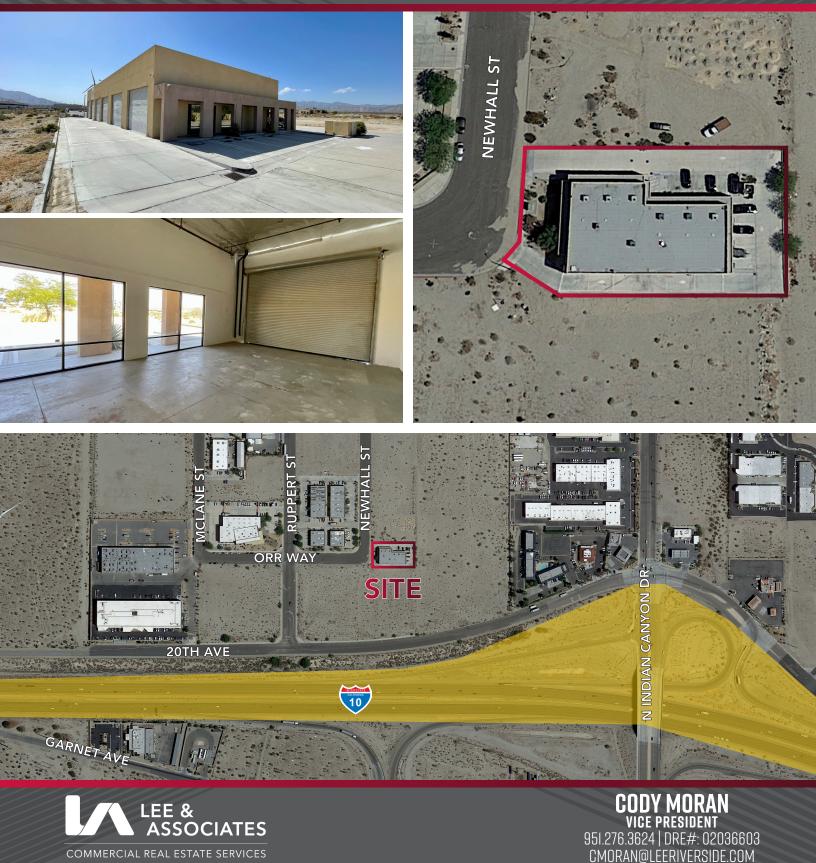

### Fully Leased, In-Place 5.44% CAP



#### **PROPERTY HIGHLIGHTS:**

- $\pm$ 7,925 SF Multi-Tenant Industrial Building on  $\pm$ 0.55 Acres
- Investment Opportunity, Fully Leased
- 100% Occupied with Staggering Lease Terms
- Six Separate Units ranging between  $\pm 1,200 \pm 1,500$  SF with Six GL Doors
- 20% Office Build-Out Across Building
- 4 Different Tenants, Flexibility/Upside for New Owner, Rent Roll Upon Request
- Newer 2007 Construction
- Current 1-10 FWY Visibility
- 14' Warehouse Clear Height
- Sprinklered Building
- Immediate 10 FWY Access at Indian Canyon Drive
- North Palm Springs Business Center Location
- M-2 Zoning, City of Palm Springs (Verify)









## PARCEL MAP





**CODY MORAN** VICE PRESIDENT 951.276.3624 | DRE#: 02036603 CMORAN@LEERIVERSIDE.COM

# **LOCATION MAP**