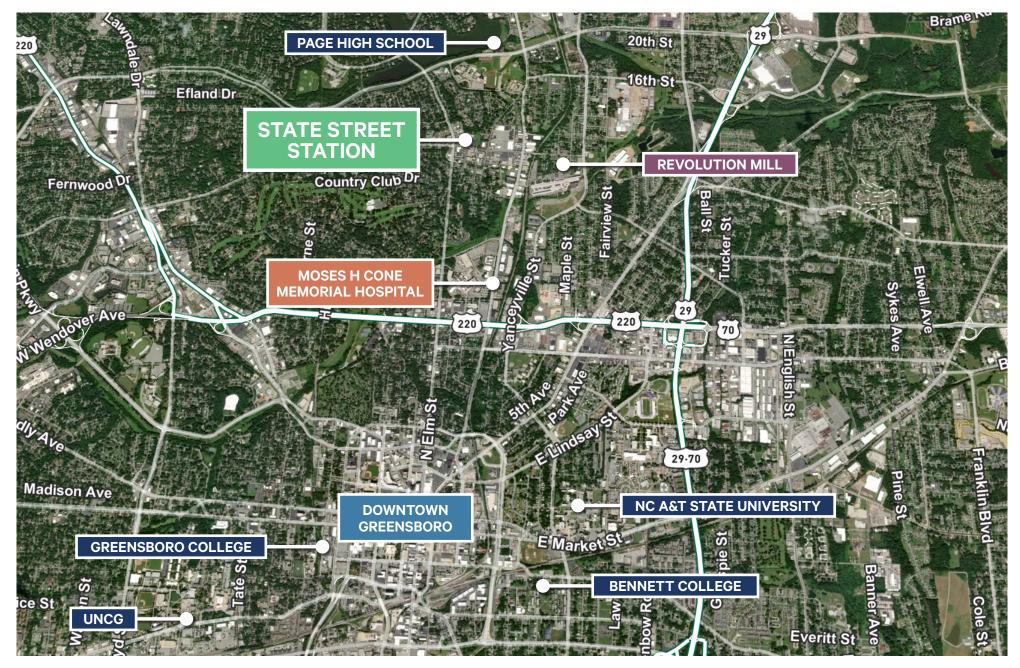

+ Situated between North Elm Street and Church Street (1 mile from Revolution Mill)

+ Located in a growing and thriving retail, office and residential area