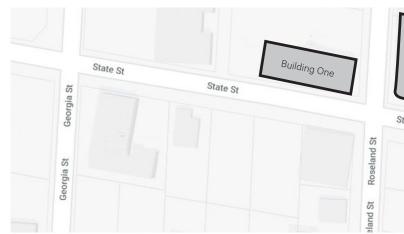

### Site Plan

| BUILDING 1   |                                        |          |
|--------------|----------------------------------------|----------|
| SUITE        | TENANT                                 | SF       |
| 211 A-C      | State Street Jewellers                 | 3,000 SF |
| 211 E-D      | Renaissance Center for Plastic Surgery | 4,851 SF |
| 211 BASEMENT | AVAILABLE                              | 2,400 SF |