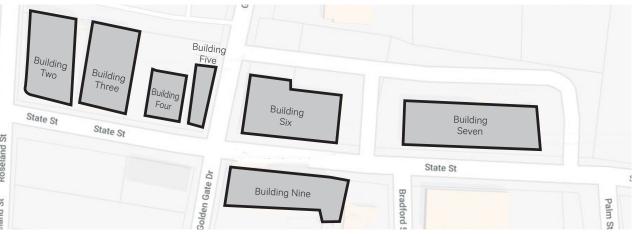

|       | BUILDING 2                         |          |
|-------|------------------------------------|----------|
| SUITE | TENANT                             | SF       |
| 301 A | Hair Designs by Dee                | 1,000 SF |
| 301 B | HER Salon                          | 1,007 SF |
| 301 C | Dancing Dogs Yoga                  | 2,000 SF |
| 301 D | Rhyme and Reason Chocolate Company | 1,000 SF |
| 301 E | J McLaughin                        | 1,000 SF |
| 301 F | EXECUTIVE OFFICES - Fully leased   | 2,275 SF |
| 301 G | Seahorse Salt Spa                  | 1,382 SF |

|       | BUILDING 3        |          |
|-------|-------------------|----------|
| SUITE | TENANT            | SF       |
| 305 A | Luxury Greensboro | 1,500 SF |
| 305 B | Cafe Pasta        | 4,950 SF |

|       | BUILDING 4           |          |
|-------|----------------------|----------|
| SUITE | TENANT               | SF       |
| 307   | Bitters Social House | 2,000 SF |

|       | BUILDING 5             |          |
|-------|------------------------|----------|
| SUITE | TENANT                 | SF       |
| 309   | Mizumi Hibachi & Sushi | 2,250 SF |

| BUILDING 6 |                    |          |
|------------|--------------------|----------|
| SUITE      | TENANT             | SF       |
| 401        | Haven Salon        | 1,768 SF |
| 403        | AVAILABLE          | 1,496 SF |
| 405        | Kara Cox Interiors | 1,073 SF |
| 407        | Be Kind Kids       | 1,067 SF |
| 409        | Renew Aesthetics   | 878 SF   |

|       | BUILDING 7                    |          |
|-------|-------------------------------|----------|
| SUITE | TENANT                        | SF       |
| 501   | Diva Nailz & Co               | 1,000 SF |
| 503   | Moxie Beauty                  | 1,000 SF |
| 505   | Fern Piercing & Fine Jewelry  | 1,000 SF |
| 507   | Mad Minks                     | 1,000 SF |
| 509   | Favorite Daughers             | 1,000 SF |
| 511   | Dream Sweeter Bakery          | 1,000 SF |
| 515   | LaBella Skin by Katrina       | 1,500 SF |
| 519   | Remedy Salon                  | 1,000 SF |
| 521   | The Body Bank                 | 1,212 SF |
| 523   | Greensboro Massage & Bodywork | 2,175 SF |

|       | BUILDING 9                     |          |
|-------|--------------------------------|----------|
| SUITE | TENANT                         | SF       |
| 400   | eBike Central                  | 1,023 SF |
| 402   | AVAILABLE                      | 932 SF   |
| 404   | State Street Wine Company      | 1,098 SF |
| 406   | Home Grounds Coffee Shop       | 640 SF   |
| 408 A | Alliance Commercial Properties | 3,000 SF |
| 408 B | Love Beauty                    | 566 SF   |
| 408 C | Hulomil                        | 222 SF   |
| 410   | Flawless PMU                   | 577 SF   |