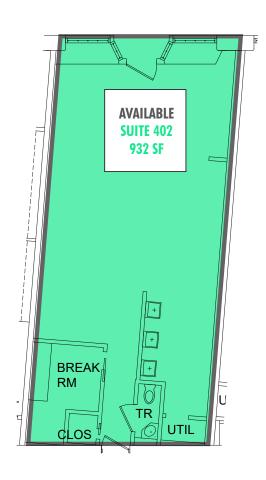

|       | BUILDING 9                     |          |
|-------|--------------------------------|----------|
| SUITE | TENANT                         | SF       |
| 400   | eBike Central                  | 1,023 SF |
| 402   | AVAILABLE                      | 932 SF   |
| 404   | State Street Wine Company      | 1,098 SF |
| 406   | Home Grounds Coffee Shop       | 640 SF   |
| 408 A | Alliance Commercial Properties | 3,000 SF |
| 408 B | Love Beauty                    | 566 SF   |
| 408 C | Hulomil                        | 222 SF   |
| 410   | Flawless PMU                   | 577 SF   |

## Floor Plans

Building 6 401-409 State Street

Building 9 400-410 State Street

© 2024 CBRE, Inc. All rights reserved. This information has been obtained from sources believed reliable, but has not been verified for accuracy or completeness. You should conduct a careful, independent investigation of the property and verify all information. Any reliance on this information is solely at your own risk. CBRE and the CBRE logo are service marks of CBRE, Inc. All other marks displayed on this document are the property of their respective owners, and the use of such logos does not imply any affiliation with or endorsement of CBRE. Photos herein are the property of their respective owners. Use of these images without the express written consent of the owner is prohibited.