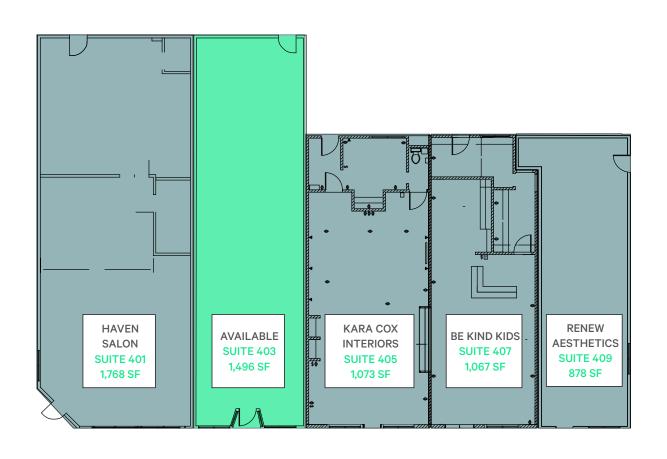

| BUILDING 6 |                    |          |
|------------|--------------------|----------|
| SUITE      | TENANT             | SF       |
| 401        | Haven Salon        | 1,768 SF |
| 403        | AVAILABLE          | 1,496 SF |
| 405        | Kara Cox Interiors | 1,073 SF |
| 407        | Be Kind Kids       | 1,067 SF |
| 409        | Renew Aesthetics   | 878 SF   |

## Floor Plans

Building 6 401-409 State Street

Building 9 400-410 State Street

© 2024 CBRE, Inc. All rights reserved. This information has been obtained from sources believed reliable, but has not been verified for accuracy or completeness. You should conduct a careful, independent investigation of the property and verify all information. Any reliance on this information is solely at your own risk. CBRE and the CBRE logo are service marks of CBRE, Inc. All other marks displayed on this document are the property of their respective owners, and the use of such logos does not imply any affiliation with or endorsement of CBRE. Photos herein are the property of their respective owners. Use of these images without the express written consent of the owner is prohibited.