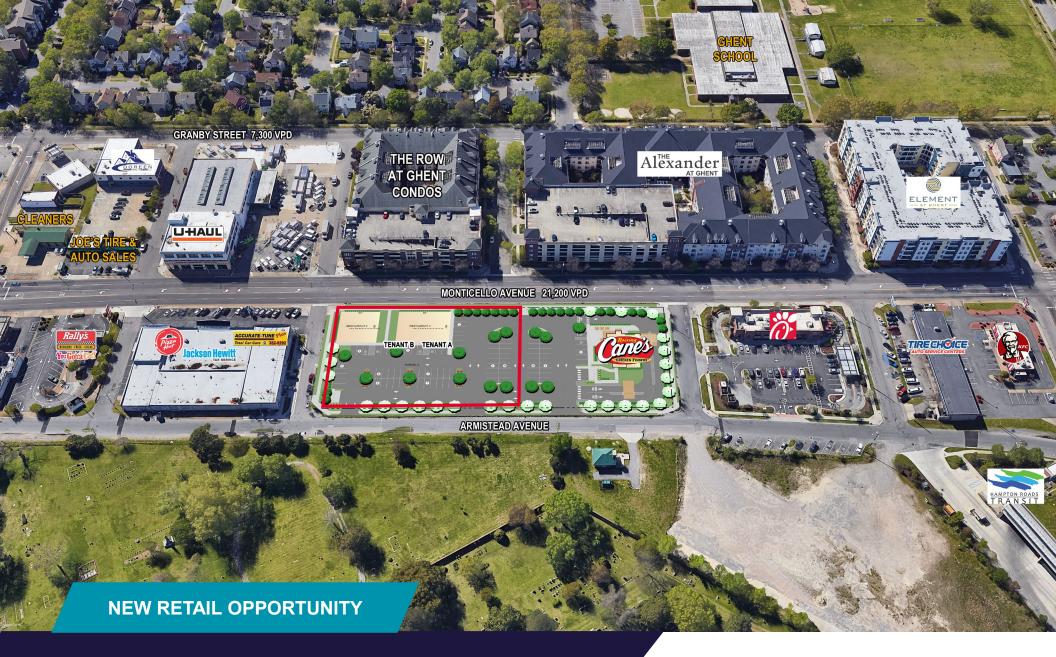

### **Property Features**

- Rare new construction opportunity in Ghent
- 1 acre available for lease or build-to-suit
  7,000 SF potential shop space
- · Busy Monticello Avenue corridor with 21, 200 VPD
- Uses:
  - Medical
  - Office
  - Restaurant (Non Drive-Thru)
  - Retail