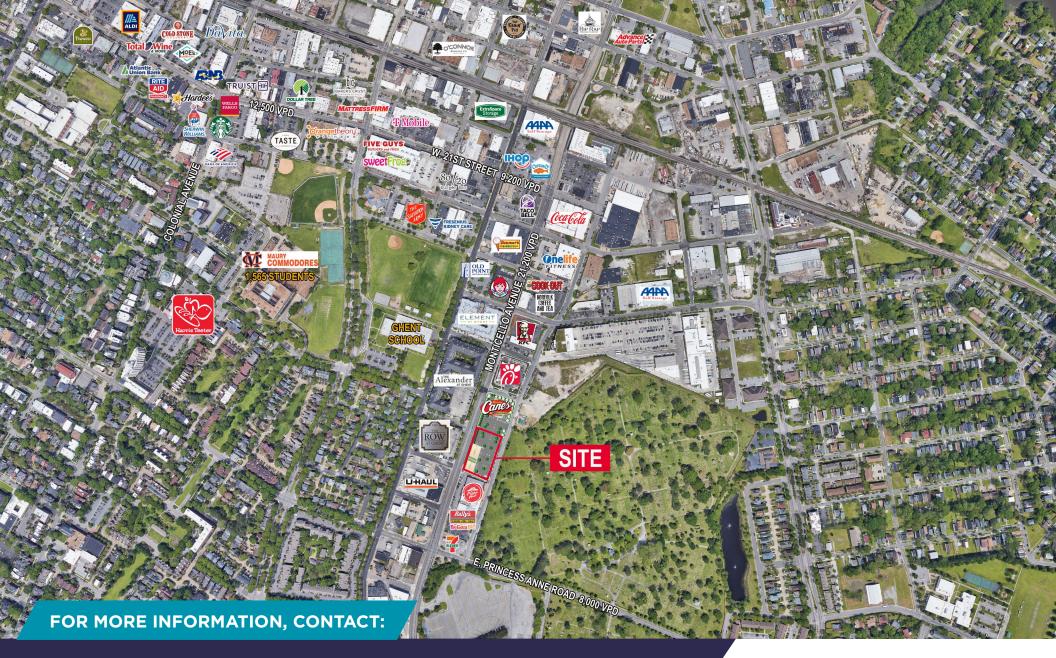

### **Property Features**

- Rare new construction opportunity in Ghent
- 1 acre available for lease or build-to-suit
  7,000 SF potential shop space
- · Busy Monticello Avenue corridor with 21, 200 VPD
- Uses:
  - Medical
  - Office
  - Restaurant (Non Drive-Thru)
  - Retail

#### **Nearby Retailers**

|                             | 1 Mile   | 2 Miles  | 3 Miles  |
|-----------------------------|----------|----------|----------|
| Estimated Population        | 24,158   | 64,880   | 113,104  |
| Average Household<br>Income | \$90,017 | \$86,675 | \$86,941 |
| Daytime Population          | 54,905   | 114,521  | 171,717  |