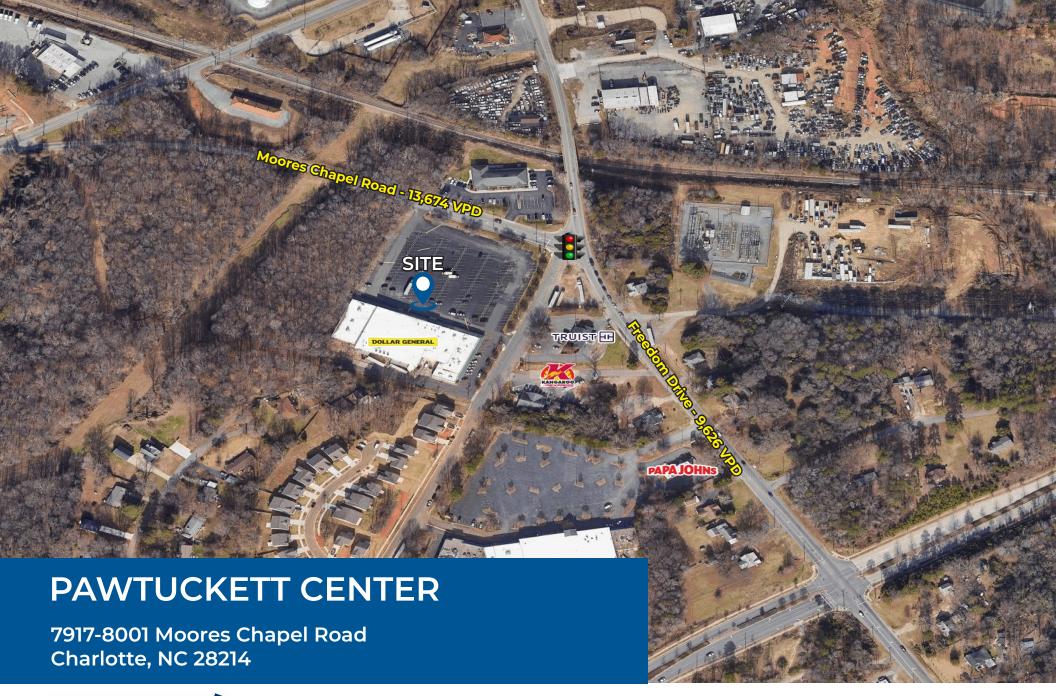

## **Property Information**

- 47,129 SF Shopping Center with high visibility. Located at the intersection of Little Rock Road, Moores Chapel Road and Freedom Drive. Approximately 7.8 miles from downtown Charlotte and 1.6 miles from I-485.
- 258 Parking Spaces

#### **TRAFFIC COUNTS**

Moores Chapel Road 13,674 VPD I-485 (exit 12) 46,693 VPD