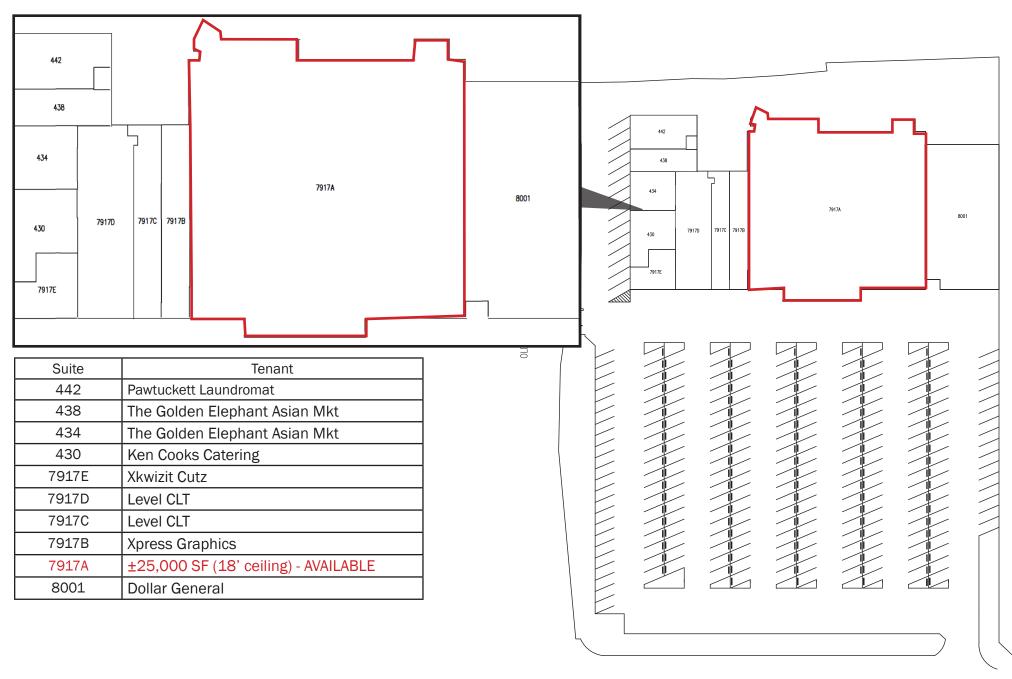

llettre.com Phil Neari 704.206.8339 pneari@collettre.com

## Pawtuckett Center

## **Property Information**

- 47,129 SF Shopping Center with high visibility. Located at the intersection of Little Rock Road, Moores Chapel Road and Freedom Drive. Approximately 7.8 miles from downtown Charlotte and 1.6 miles from I-485.
- 258 Parking Spaces

 1 Spaces Available: ±25,000 SF (18' ceiling)

### **DEMOGRAPHICS (2023)**

|                | 1 mile   | 3 miles  | 5 miles  |
|----------------|----------|----------|----------|
| Population     | 5,221    | 49,153   | 120,072  |
| Projected Pop. | 5,860    | 54,998   | 130,887  |
| Avg. HH Income | \$71,813 | \$81,757 | \$83,813 |

#### **TRAFFIC COUNTS**

Moores Chapel Road 13,674 VPD I-485 (exit 12) 46,693 VPD



# Pawtuckett Center

### Site Plan