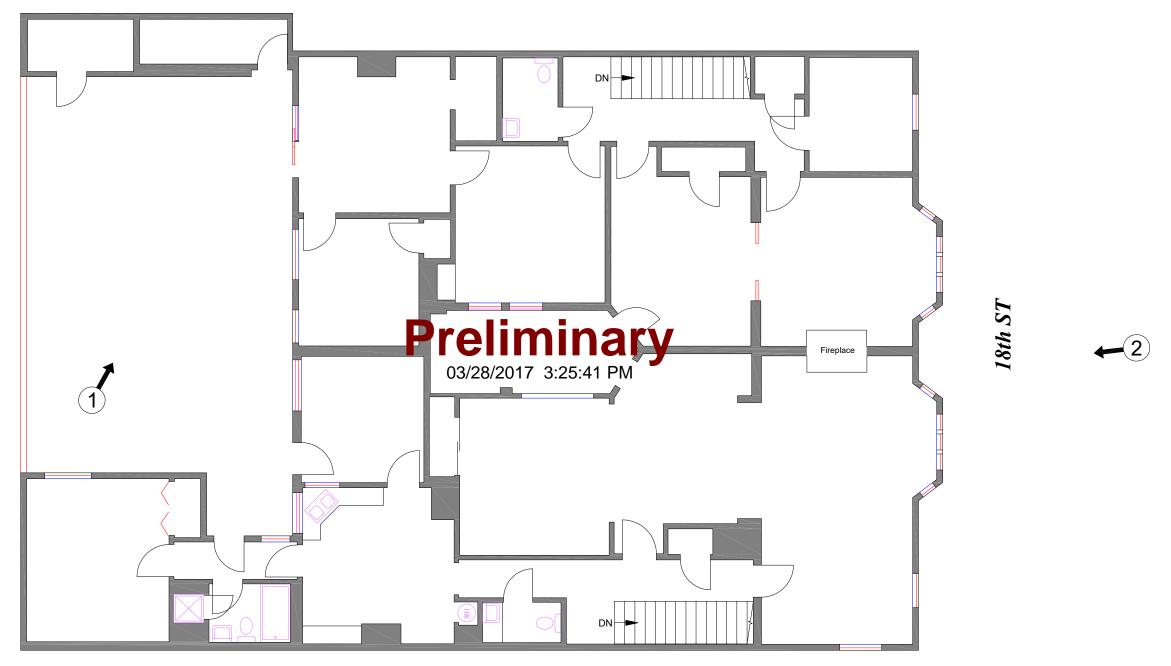

### РНОТО КЕУМАР

8′ 8′ 4′ 0

SCALE: 1/8" =1' -0"

LASERTECH® is a registered US trademark of Lasertech® Floorplans Ltd. Copyright 1998 Lasertech® Floorplans Ltd., All Rights Reserved

### 4125 18th ST SAN FRANCISCO, CA

# SECOND FLOOR (As Measured: March 2017)

TEL: (888) 393-6655 FILE: 17-132