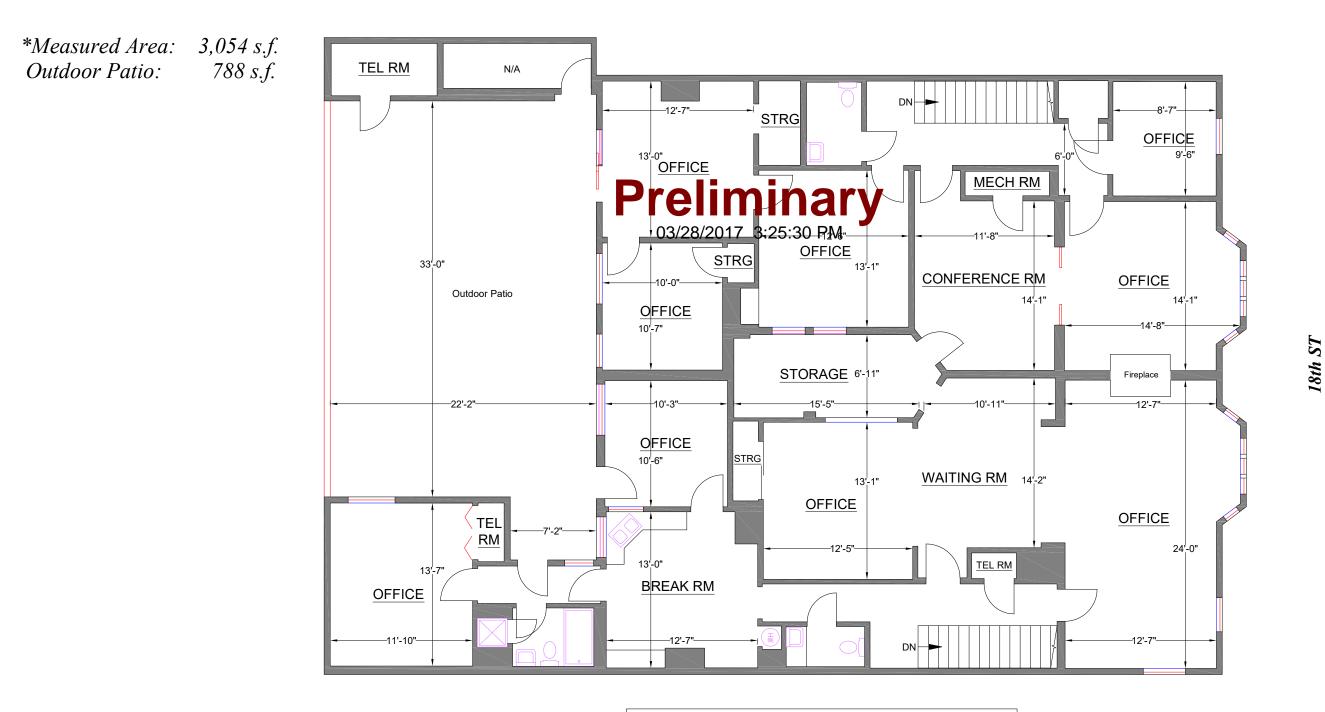

#### PREPARED FOR: San Francisco Badlands 4121 18th St San Francisco, CA 94114 Tel (415) 626-5017

**FLOOR PLAN** 

\*Measured Area represents the footprint of the floor, and is used solely for billing purposes. It is NOT to be used for leasing purposes.

**Note:** All dimensions shown are rounded to the nearest inch, for informational purposes only. All measurements are recorded to 1/8" accuracy as documented in the final CAD drawing supplied.

LASERTECH® is a registered US trademark of Lasertech® Floorplans Ltd. Copyright 1998 Lasertech® Floorplans Ltd., All Rights Reserved

Survey Accuracy: +/- 0.16 %

#### 4125 18th ST SAN FRANCISCO, CA

## **SECOND FLOOR**

(As Measured: March 2017)

TEL: (888) 393-6655 FILE: 17-132 PREPARED FOR: San Francisco Badlands 4121 18th St San Francisco, CA 94114 Tel (415) 626-5017