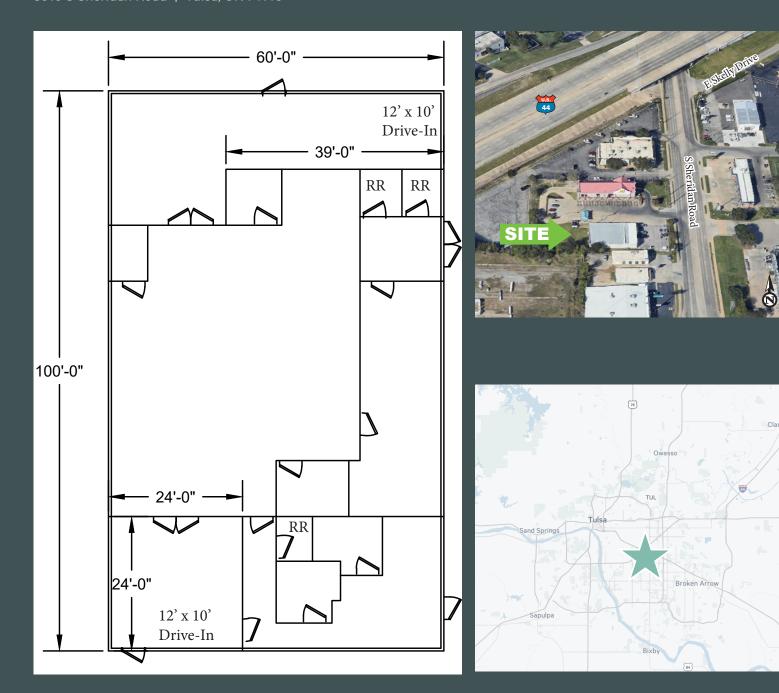

#### **Property Features**

- + 6,000± SF Total\*
  - 1,626± SF Warehouse
  - 3,500± SF Production/Assembly Space
  - 850± SF Office Area
- + 0.61± Acre Site\*
- + (2) 12' x 10' Drive-In Doors
- + Fully Climate Controlled
- + 11' Clear Height
- + Electric Service: 240v, 200 Amps

- + (12) Parking Spaces
- + Zoned CH (Commercial)
- + Built in 2009
- + Arterial Frontage on S Sheridan Road
  - 23,281 VPD on Sheridan
  - 97,346 VPD on I-44

\*Source: Assessor

3916 S Sheridan Road | Tulsa, OK 74145