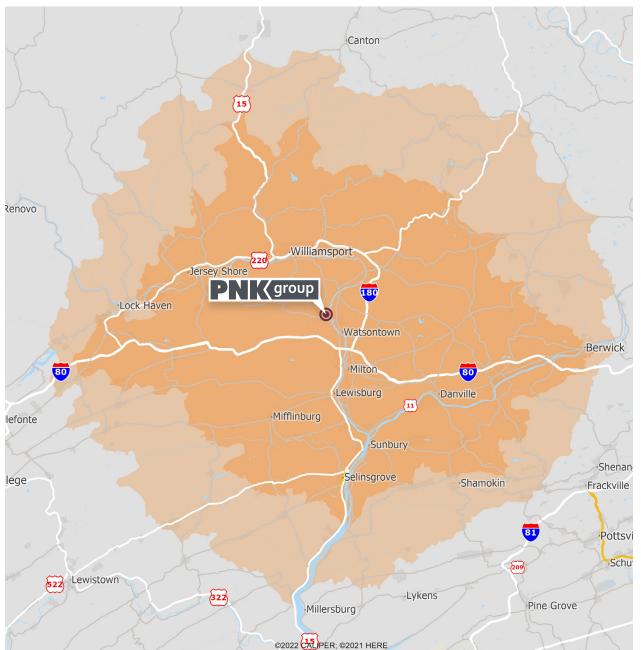

LOCATION & DEMOGRAPHICS

198 ENTERPRISE BLVD ALLENWOOD, PA

#### **REGIONAL PROXIMITY** Miles Minutes City Williamsport 11 16 Bloomsburg 30 34 65 Hazleton 62 85 Harrisburg 75 Baltimore 153 150 150 Philadelphia 166

178

170

### **DEMOGRAPHICS**

45 Mile

New York

Population: 435,295 Workforce (18+): 349,656

45 Minute

Population: 322,086 Workforce (18+): 258,506

Lee & Associates of Eastern Pennsylvania LLC 5053 Ritter Road, Suite 200, Mechanicsburg, PA 17055 717-695-3840 | lee-associates.com/easternpa