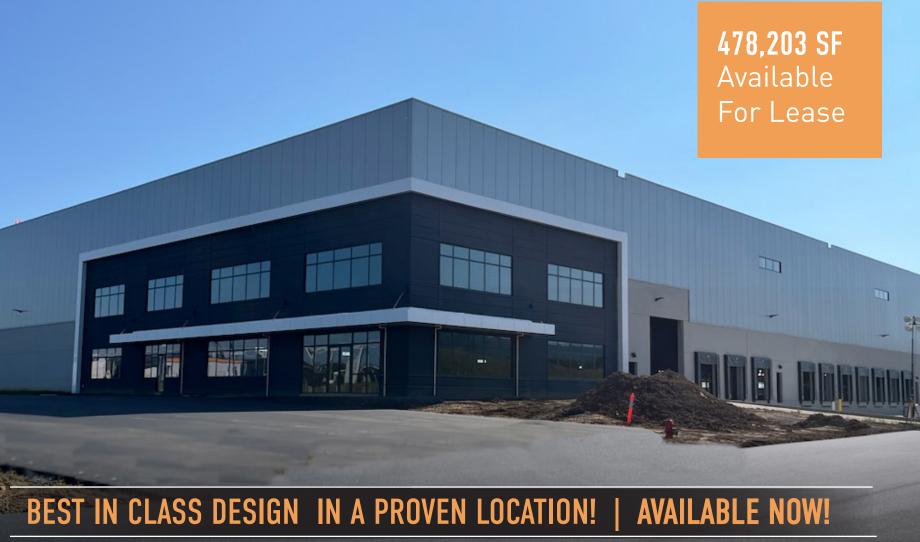

GREAT STREAM COMMONS

98 ENTERPRISE BLVD LLENWOOD, PA

Buildings carefully adjusted for clients' needs

Rail Capable and KOZ Tax Incentives - 2027

Building Size 478,203 SF ±

Construction Type 8" reinforced with steel rebar

Electrical 600 Amp 277/480 volt, 3p 4w

Column Spacing 50'd x 56'w typ; 60' speed bays

Trailer
Parking
128 spaces

Auto
Parking
208 spaces

Rail Capable 6 Knockouts In Place

SIIE PLAN & BENEFITS

**28 ENTERPRISE BLVD** LENWOOD, PA

104 Equipped Dock Doors

4 Drive-In Doors

185' Truck Court