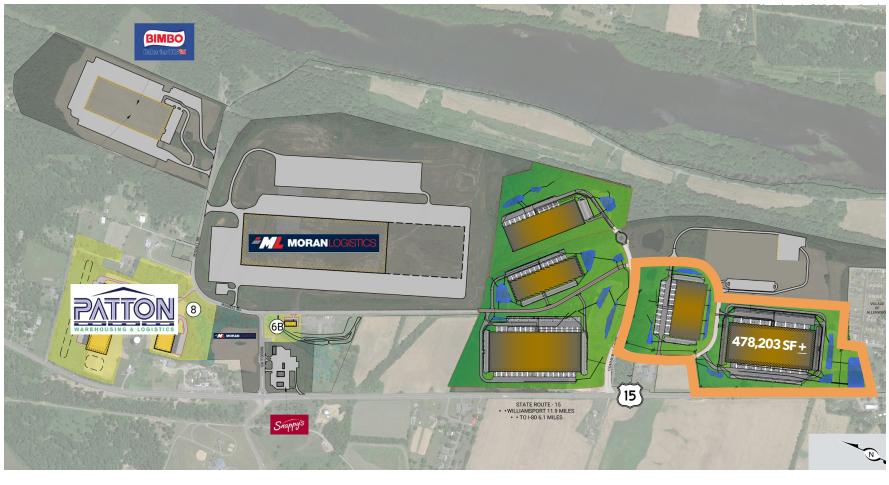

PARK & BENEFITS

Join These Others at the Park

Bimbo Bakeries

Moran Logistics

Snappy's Convenience Stores

Patton Warehousing and Logistics

Union County is located within 1 day's drive of:

**40%** of the U.S. population

45% of U.S. manufacturers

**60%** of the Canadian population

40% of U.S. domestic trade & service industries

Lee & Associates of Eastern Pennsylvania LLC 5053 Ritter Road, Suite 200, Mechanicsburg, PA 17055 717-695-3840 | lee-associates.com/easternpa Ed Skonecki eskonecki@lee-associates.com 717-562-0901 Joel Kreider, SIOR jkreider@lee-associates.com 717-208-8647