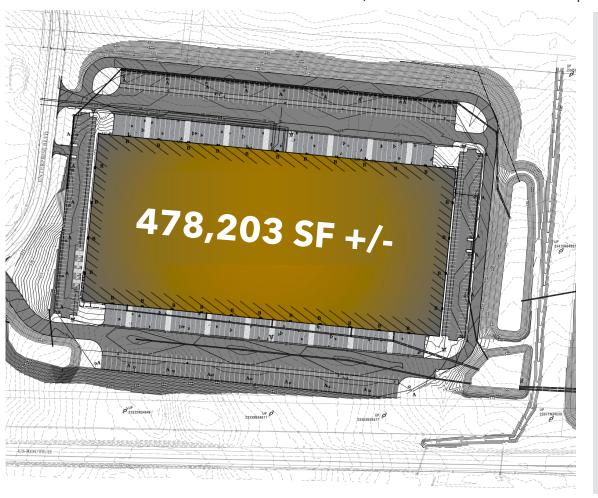

GREAT STREAM COMMONS

98 ENTERPRISE BLVD LLENWOOD, PA

Buildings carefully adjusted for clients' needs

Rail Capable and KOZ Tax Incentives - 2027

Building Size 478,203 SF ±

Construction Type 8" reinforced with steel rebar

Electrical 600 Amp 277/480 volt, 3p 4w

Column Spacing 50'd x 56'w typ; 60' speed bays

Trailer
Parking
128 spaces

Auto
Parking
208 spaces

Rail Capable 6 Knockouts In Place

SIIE PLAN & BENEFITS

**28 ENTERPRISE BLVD** LENWOOD, PA

104 Equipped Dock Doors

4 Drive-In Doors

185' Truck Court