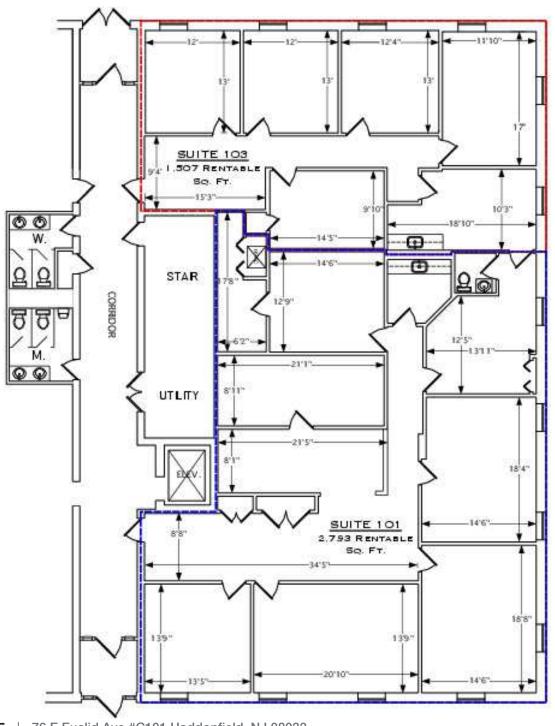

## For Sale or Lease

4,300 +/- SF | \$699,900 Office Condo

76 E. EUCLID AVE. HADDONFIELD, NJ FIRST FLOOR

| DETAILED FLOOR PLANS . ROOMINDERS REALERTATE MARKSTING        |                                          |              | ROUARE FEET  |
|---------------------------------------------------------------|------------------------------------------|--------------|--------------|
| 2.755-011-001                                                 |                                          |              | SUITE 101-10 |
|                                                               | 05.000.00 E1.000.00 (E1.00.00 A)F 4.00.4 | (800 to 800) |              |
| - 44 may 20 m 44 tunin 10 1 1 1 1 1 1 1 1 1 1 1 1 1 1 1 1 1 1 |                                          |              | 4,300 R SF   |