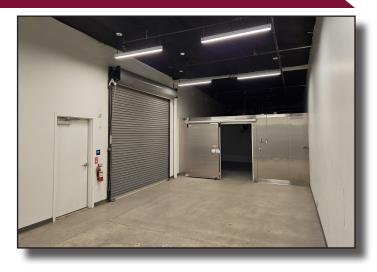

## Laboratory Space For Lease +/-2,733 SF - +/-5,411 SF

Improved laboratory space in a recently remodeled Class "A" office building in Santa Maria's R&D sector. Attached floor plan shows the location of Suites 4 & 5 which are on the ground floor. These two (2) suites can be leased separately or together by demising the shared walk-in cooler. Suite 5 contains another large cooler and roll-up door to rear of building. Building amenities include large break area with a gourmet kitchen, common restrooms with showers and a larger storage area.