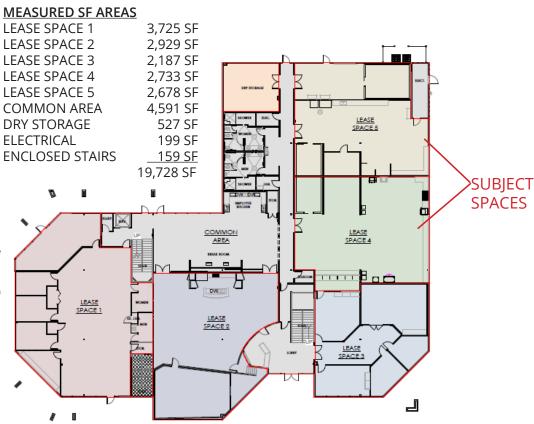

## Laboratory Space For Lease +/-2,733 SF - +/-5,411 SF

Improved laboratory space in a recently remodeled Class "A" office building in Santa Maria's R&D sector. Attached floor plan shows the location of Suites 4 & 5 which are on the ground floor. These two (2) suites can be leased separately or together by demising the shared walk-in cooler. Suite 5 contains another large cooler and roll-up door to rear of building. Building amenities include large break area with a gourmet kitchen, common restrooms with showers and a larger storage area.

## **Property Details**

For Lease: \$1.55/SF/Mo., NNNEstimated NNN: \$0.55/SF

• Term: Negotiable

• Size: +/-2,733 SF - +/-5,411 SF

Zoning: PD-M1

Restrooms: Common

Roll-up Doors: 1

• Load Factor: +/-11.6% - +/-19.8%