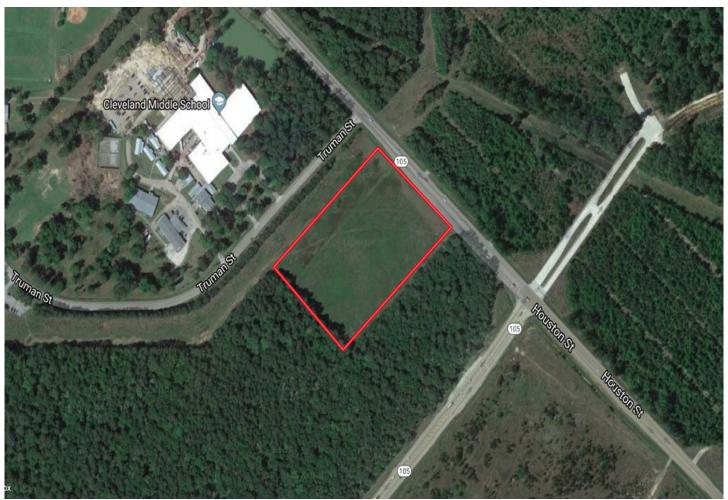

# N Property Description

Ideal Commercial tract on the east side of Cleveland with 500' of frontage on the highway. TXDOT Permitted drive in place, cleared land with all utilities. Directly across (South) from Grand Oaks Reserve, a new 600 acre development. Ready for development! Traffic count at SH 321 and SH 105, East of site is 9,363 VPD, and 13,203 VPD West of Site. Population within 3 miles is 10,657, 5 miles 15,011 and 10 miles 41,164, and growing. Daytime population in same relation as above is 12,134, 15,477, and 35,355.

### **>** Directions to Property

East side of Cleveland and South side of SH 321, just west of the intersection of the new SH 105 South Bypass and SH 321.