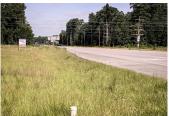

# N Property Description

Ideal Commercial tract on the east side of Cleveland with 500' of frontage on the highway. TXDOT Permitted drive in place, cleared land with all utilities. Directly across (South) from Grand Oaks Reserve, a new 600 acre development. Ready for development! Traffic count at SH 321 and SH 105, East of site is 9,363 VPD, and 13,203 VPD West of Site. Population within 3 miles is 10,657, 5 miles 15,011 and 10 miles 41,164, and growing. Daytime population in same relation as above is 12,134, 15,477, and 35,355.

### **>** Directions to Property

East side of Cleveland and South side of SH 321, just west of the intersection of the new SH 105 South Bypass and SH 321.