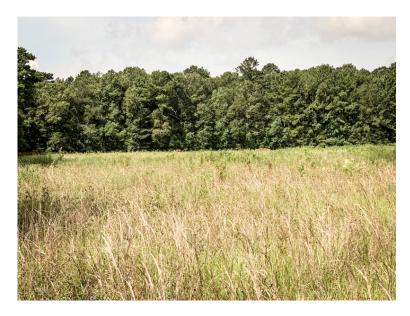

# N Property Description

Ideal Commercial tract on the east side of Cleveland with 500' of frontage on the highway. TXDOT Permitted drive in place, cleared land with all utilities. Directly across (South) from Grand Oaks Reserve, a new 600 acre development. Ready for development! Traffic count at SH 321 and SH 105, East of site is 9,363 VPD, and 13,203 VPD West of Site. Population within 3 miles is 10,657, 5 miles 15,011 and 10 miles 41,164, and growing. Daytime population in same relation as above is 12,134, 15,477, and 35,355.

#### **i** Additional Information

Topography: Level, cleared ground