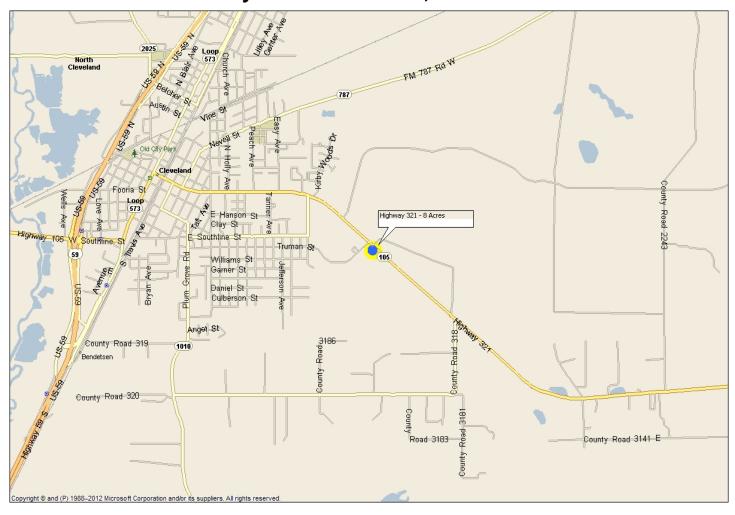

### **>** Directions to Property

East side of Cleveland and South side of SH 321, just west of the intersection of the new SH 105 South Bypass and SH 321.