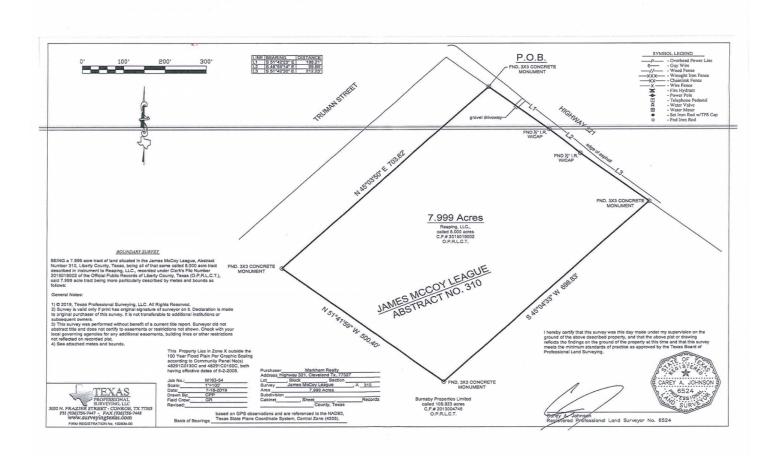

# N Property Description

Ideal Commercial tract on the east side of Cleveland with 500' of frontage on the highway. TXDOT Permitted drive in place, cleared land with all utilities. Directly across (South) from Grand Oaks Reserve, a new 600 acre development. Ready for development! Traffic count at SH 321 and SH 105, East of site is 9,363 VPD, and 13,203 VPD West of Site. Population within 3 miles is 10,657, 5 miles 15,011 and 10 miles 41,164, and growing. Daytime population in same relation as above is 12,134, 15,477, and 35,355.

### **>** Directions to Property

East side of Cleveland and South side of SH 321, just west of the intersection of the new SH 105 South Bypass and SH 321.

#### **i** Additional Information

Topography: Level, cleared ground