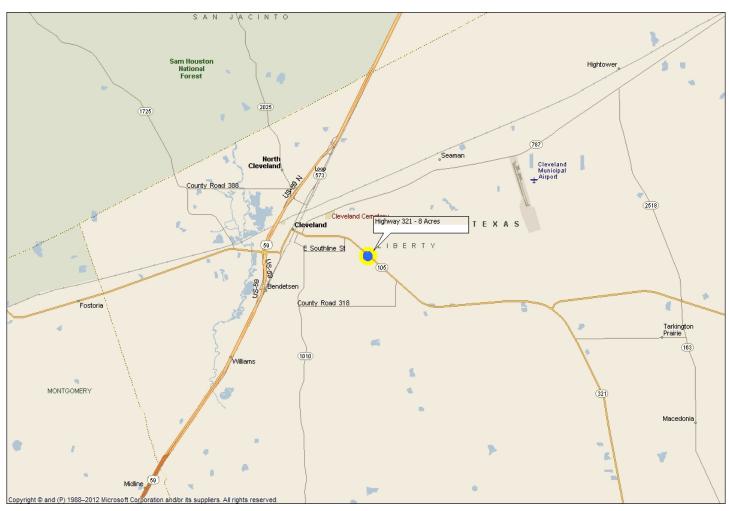

### **>** Directions to Property

East side of Cleveland and South side of SH 321, just west of the intersection of the new SH 105 South Bypass and SH 321.