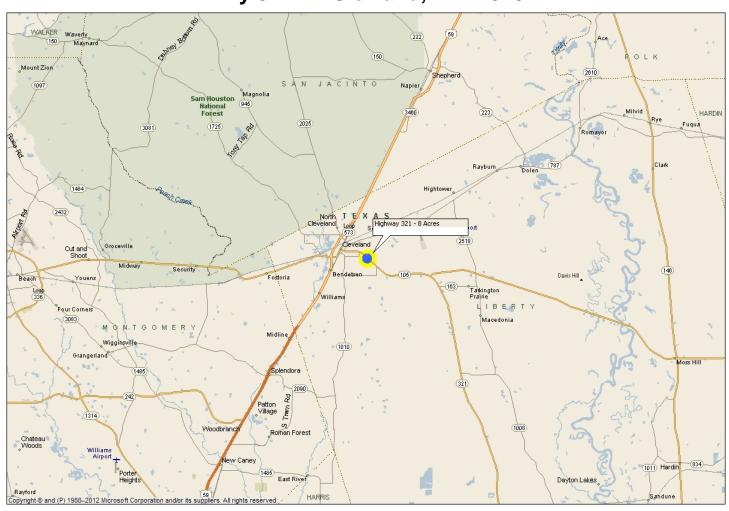

### **>** Directions to Property

East side of Cleveland and South side of SH 321, just west of the intersection of the new SH 105 South Bypass and SH 321.