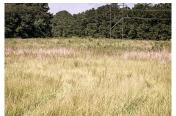

# N Property Description

Ideal Commercial tract on the east side of Cleveland with 500' of frontage on the highway. TXDOT Permitted drive in place, cleared land with all utilities. Directly across (South) from Grand Oaks Reserve, a new 600 acre development. Ready for development! Traffic count at SH 321 and SH 105, East of site is 9,363 VPD, and 13,203 VPD West of Site. Population within 3 miles is 10,657, 5 miles 15,011 and 10 miles 41,164, and growing. Daytime population in same relation as above is 12,134, 15,477, and 35,355.

#### **i** Additional Information

Topography: Level, cleared ground