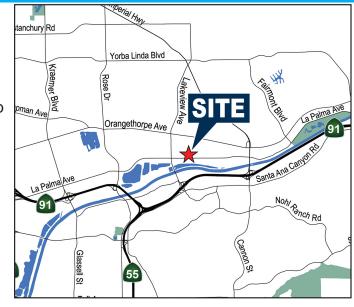

## 4887 EAST LA PALMA | SUITE 701 AND 702 | ANAHEIM | CA

- Major Street Frontage
- High Image Building
- 3:1,000 Parking Ratio (In Common)
- Two Industrial Condos totaling ±8,136 SF with Two Separate Entrances
- Two Sets of Restrooms
- Minimum 24' Warehouse Clearance
- Two (2) Ground Level Doors
- 100A, 120/208V 3 Phase Power (Verify)
- Excellent Access to 91 and 55 Freeways
- Low monthly association dues